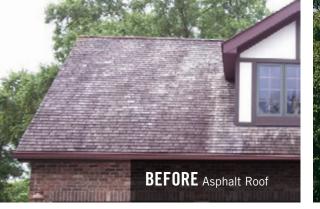

### PRODUCT COMPARISON

Asphalt roofs are temporary when compared to DECRA.

In an average lifetime, a homeowner will need to replace an asphalt roof at least two-and-a-half times. With DECRA, there's no worrying about costly, unexpected expenses. Plus, DECRA's Lifetime Limited Warranty eliminates the hassle.