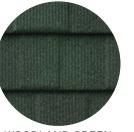

# **DECRA SHINGLE XD®**

#### Shingle at a Fraction of the Weight

DECRA Shingle XD has the rich, bold appearance of a heavyweight architectural shingle at a fraction of the weight. With its thick-cut edges and deep, distinctive shadow lines, DECRA Shingle XD provides greater dimensionality and a robust appearance. This profile adds the aesthetics of heavy-cutwood shingles without the ongoing maintenance that comes with a conventional shake roof.

CLASSIC COBBLESTONE

MIDNIGHT ECLIPSE

NATURAL SLATE

OLD HICKORY

WOODLAND GREEN