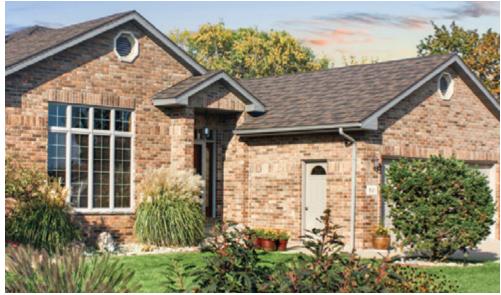

# **DECRA SHINGLE XD®**

#### Shingle at a Fraction of the Weight

DECRA Shingle XD has the rich, bold appearance of a heavyweight architectural shingle at a fraction of the weight. With its thick-cut edges and deep, distinctive shadow lines, DECRA Shingle XD provides greater dimensionality and a robust appearance. This profile adds the aesthetics of heavy-cutwood shingles without the ongoing maintenance that comes with a conventional shake roof.