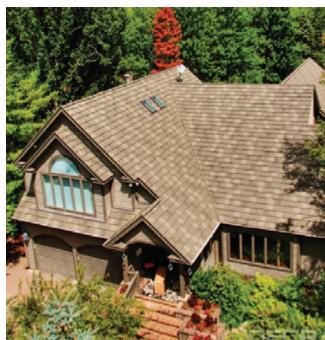

## **DECRA SHAKE**

#### Beauty and Richness of Cedar Shake

DECRA stone-coated steel shakes provide the same distinctive rich beauty of cedar shakes with the durability to handle anything Mother Nature dishes out.

WEATHERED TIMBER