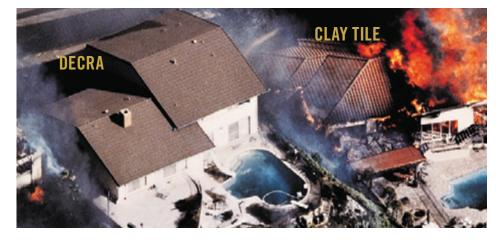

DECRA's roofing systems have excelled through some of the harshest weather conditions around the world for over 60 years. DECRA's interlocking panels are strong and non-combustible (Class A fire-rated), and they are covered by a transferable Lifetime Limited Warranty, including peace-of-mind coverage for winds up to 120 mph and hail penetration (Class 4 Impact Resistant).