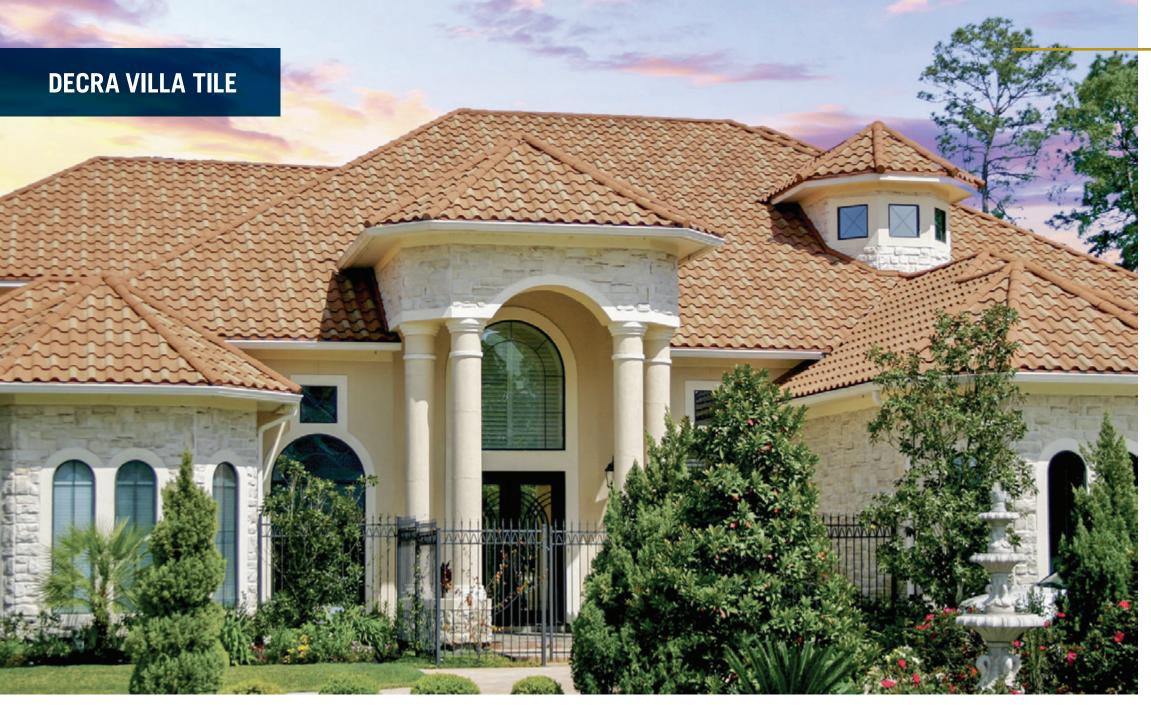

# **DECRA VILLA TILE**

## Classic Elegance of Old Barrel Tile

A unique and premium offering, DECRA Villa Tile features the classic beauty, elegance and architectural detail of an old-world Italian tile. Durable, lightweight and a true barrel tile, Villa Tile outclasses the competition. It's an excellent alternative to clay and concrete tiles, which crack easily and are vulnerable to hail and storm debris impact.