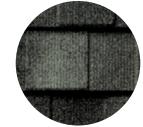

# **DECRA SHINGLE XD®**

#### Shingle at a Fraction of the Weight

DECRA Shingle XD has the rich, bold appearance of a heavyweight architectural shingle at a fraction of the weight. With its thick-cut edges and deep, distinctive shadow lines, DECRA Shingle XD provides greater dimensionality and a robust appearance. This profile adds the aesthetics of heavy-cutwood shingles without the ongoing maintenance that comes with a conventional shake roof.

CLASSIC COBBLESTONE

MIDNIGHT ECLIPSE

NATURAL SLATE

OLD HICKORY

WOODLAND GREEN