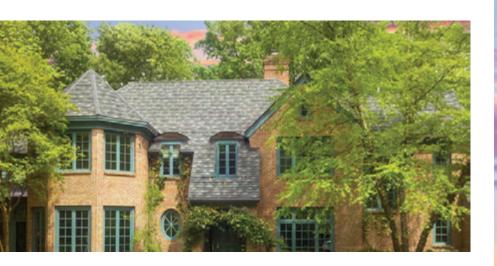

## **DECRA SHAKE XD**

#### Classic Beauty of Hand-Split Wood Shake

DECRA Shake XD, emulating the classic beauty and architectural detail of a thick, rustic, hand-split wood shake, has a unique hidden fastening system and is installed direct-to-deck.