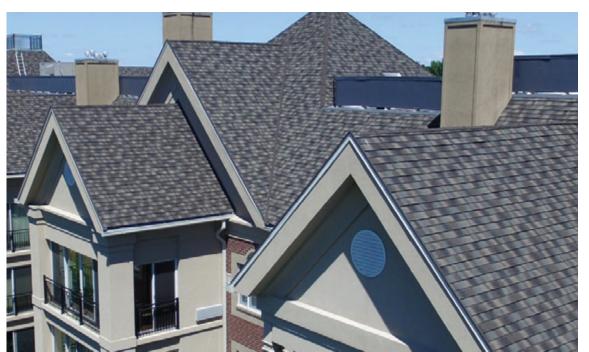

# **DECRA SHINGLE XD®**

#### Shingle at a Fraction of the Weight

DECRA Shingle XD has the rich, bold appearance of a heavyweight architectural shingle at a fraction of the weight. With its thick-cut edges and deep, distinctive shadow lines, DECRA Shingle XD provides greater dimensionality and a robust appearance. This profile adds the aesthetics of heavy-cutwood shingles without the ongoing maintenance that comes with a conventional shake roof.