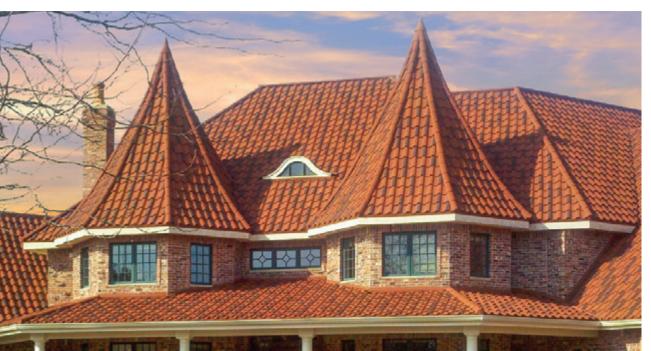

# **DECRA VILLA TILE**

## Classic Elegance of Old Barrel Tile

A unique and premium offering, DECRA Villa Tile features the classic beauty, elegance and architectural detail of an old-world Italian tile. Durable, lightweight and a true barrel tile, Villa Tile outclasses the competition. It's an excellent alternative to clay and concrete tiles, which crack easily and are vulnerable to hail and storm debris impact.