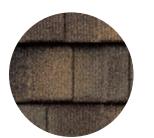

# **DECRA SHINGLE XD®**

#### Shingle at a Fraction of the Weight

DECRA Shingle XD has the rich, bold appearance of a heavyweight architectural shingle at a fraction of the weight. With its thick-cut edges and deep, distinctive shadow lines, DECRA Shingle XD provides greater dimensionality and a robust appearance. This profile adds the aesthetics of heavy-cutwood shingles without the ongoing maintenance that comes with a conventional shake roof.

CLASSIC COBBLESTONE

MIDNIGHT ECLIPSE

NATURAL SLATE

OLD HICKORY

WOODLAND GREEN