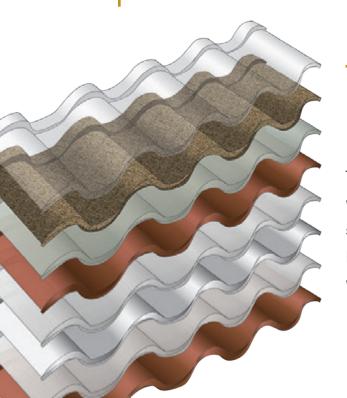

## **ENGINEERED TO PROTECT**

The strength and durability of a DECRA roof is combined with the versatile good looks of a tile, shake or shingle style, all aimed at providing the optimal roof solution.

DECRA panels have a unique interlocking design to withstand high winds while adding shear strength.

DECRA's roofing systems have excelled through some of the harshest weather conditions around the world for over 60 years. DECRA's interlocking panels are strong and non-combustible (Class A fire-rated), and they are covered by a transferable Lifetime Limited Warranty, including peace-of-mind coverage for winds up to 120 mph and hail penetration (Class 4 Impact Resistant).