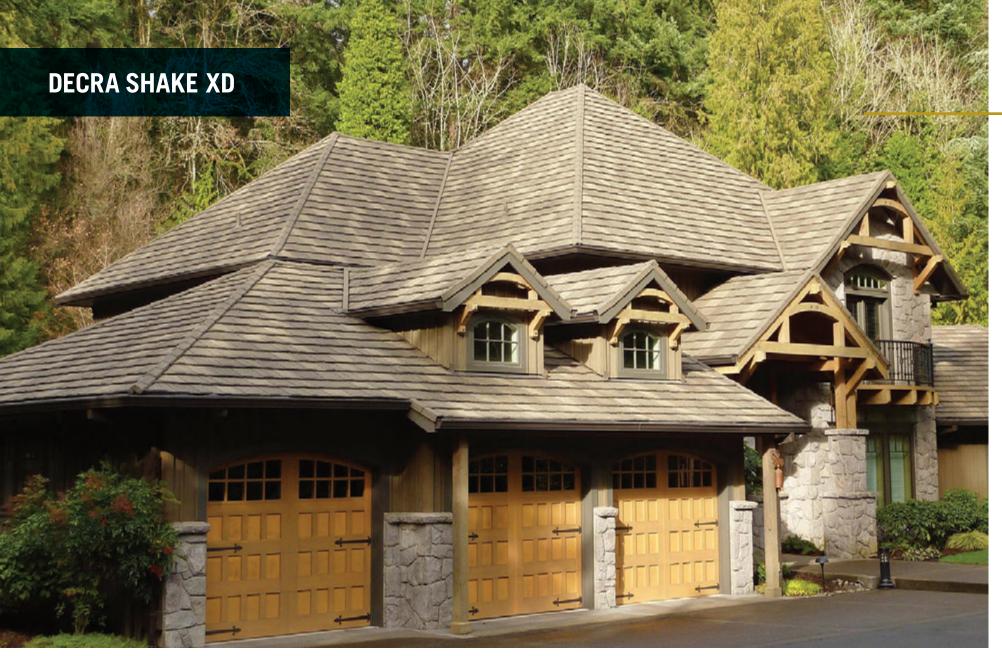

## **DECRA SHAKE XD**

#### Classic Beauty of Hand-Split Wood Shake

DECRA Shake XD, emulating the classic beauty and architectural detail of a thick, rustic, hand-split wood shake, has a unique hidden fastening system and is installed direct-to-deck.