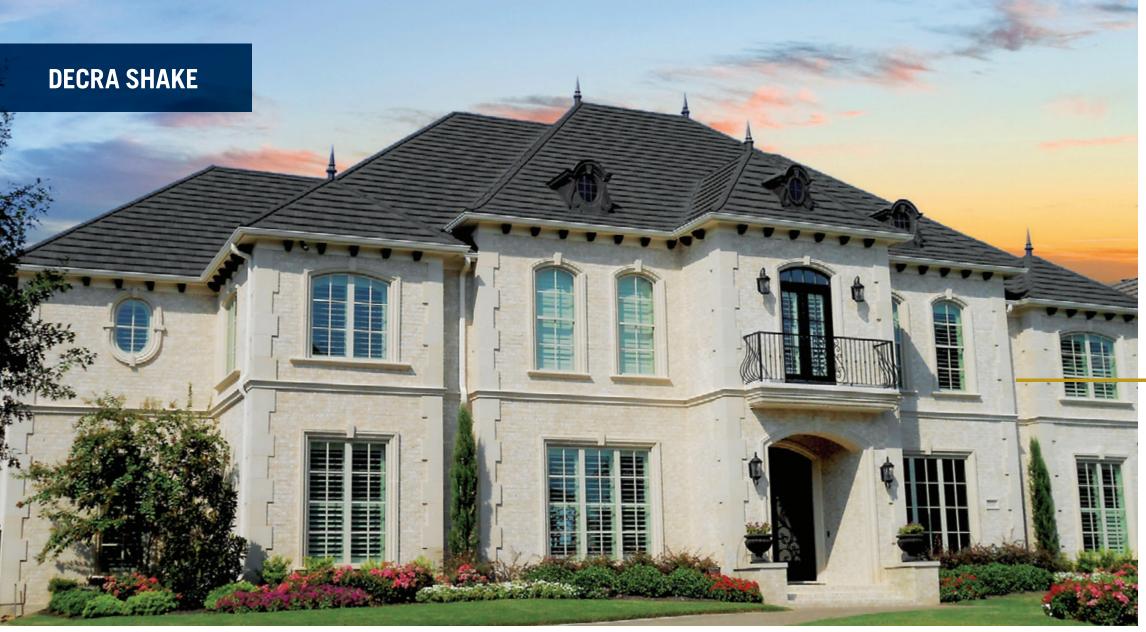

## **DECRA SHAKE XD**

#### Classic Beauty of Hand-Split Wood Shake

DECRA Shake XD, emulating the classic beauty and architectural detail of a thick, rustic, hand-split wood shake, has a unique hidden fastening system and is installed direct-to-deck.