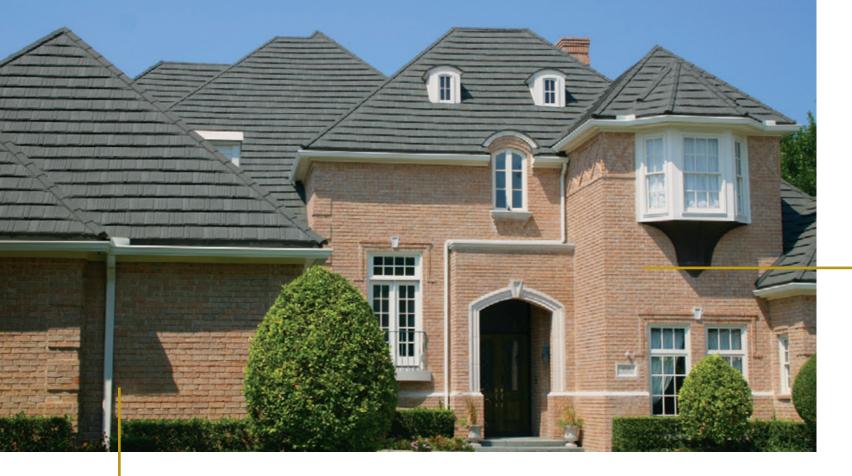

## **DECRA SHAKE XD**

#### Classic Beauty of Hand-Split Wood Shake

DECRA Shake XD, emulating the classic beauty and architectural detail of a thick, rustic, hand-split wood shake, has a unique hidden fastening system and is installed direct-to-deck.