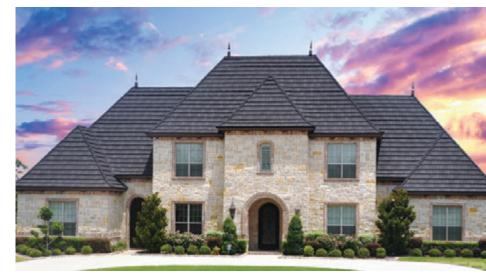

## **DECRA SHAKE XD**

#### Classic Beauty of Hand-Split Wood Shake

DECRA Shake XD, emulating the classic beauty and architectural detail of a thick, rustic, hand-split wood shake, has a unique hidden fastening system and is installed direct-to-deck.