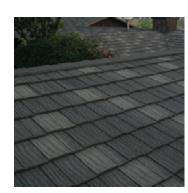

## **DECRA SHAKE XD**

#### Classic Beauty of Hand-Split Wood Shake

DECRA Shake XD, emulating the classic beauty and architectural detail of a thick, rustic, hand-split wood shake, has a unique hidden fastening system and is installed direct-to-deck.