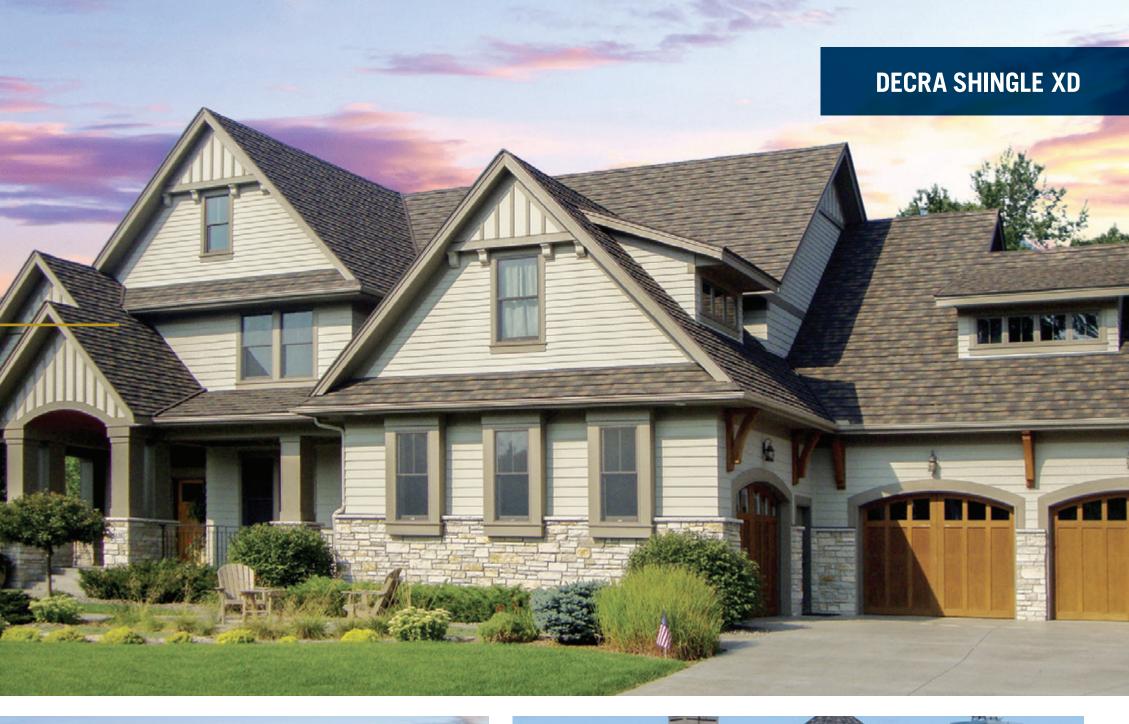

# **DECRA SHINGLE XD®**

#### Shingle at a Fraction of the Weight

DECRA Shingle XD has the rich, bold appearance of a heavyweight architectural shingle at a fraction of the weight. With its thick-cut edges and deep, distinctive shadow lines, DECRA Shingle XD provides greater dimensionality and a robust appearance. This profile adds the aesthetics of heavy-cutwood shingles without the ongoing maintenance that comes with a conventional shake roof.