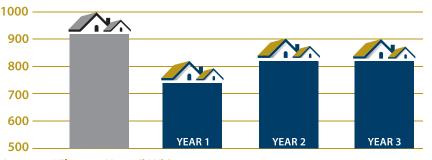

## **COOL ROOFING — LITERALLY**

A DECRA family lowered its kilowatt use by 15%, simply by installing a DECRA Villa Tile roofing system.

BENEFIT FROM ABOVE SHEATHING VENTILATION (ASV): DECRA Metal Roofing panels create an airspace between the panel and the roof deck. This reduces heat transfer and helps to reduce and or eliminate ice dams.

#### **ENERGY SAVED BY SWITCHING FROM CONCRETE** TILE TO DECRA VILLA TILE

Average Kilowatt Hour (kWh)

Concrete Tile