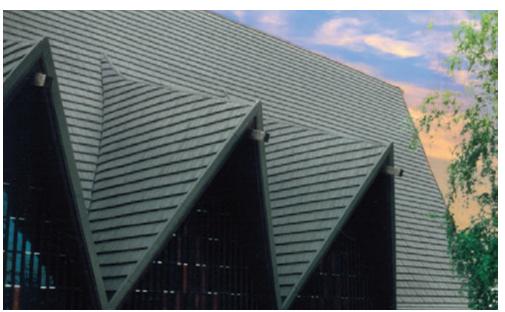

# **DECRA SHINGLE XD®**

#### Shingle at a Fraction of the Weight

DECRA Shingle XD has the rich, bold appearance of a heavyweight architectural shingle at a fraction of the weight. With its thick-cut edges and deep, distinctive shadow lines, DECRA Shingle XD provides greater dimensionality and a robust appearance. This profile adds the aesthetics of heavy-cutwood shingles without the ongoing maintenance that comes with a conventional shake roof.