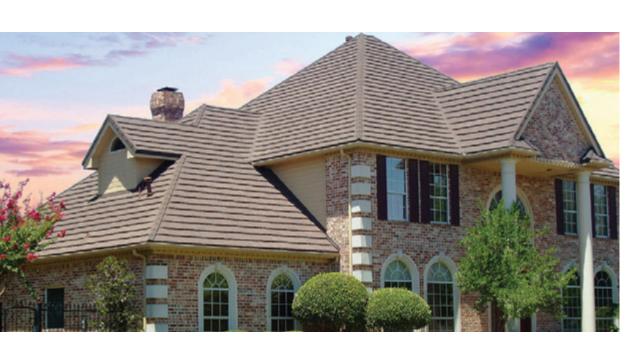

# **DECRA VILLA TILE**

## Classic Elegance of Old Barrel Tile

A unique and premium offering, DECRA Villa Tile features the classic beauty, elegance and architectural detail of an old-world Italian tile. Durable, lightweight and a true barrel tile, Villa Tile outclasses the competition. It's an excellent alternative to clay and concrete tiles, which crack easily and are vulnerable to hail and storm debris impact.