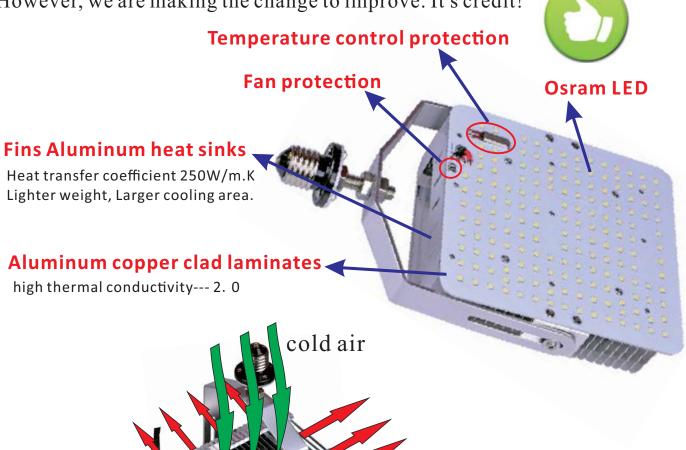

#### Why us?

heat

Our retrofit kit 80-300w, by improving the heat sink therm alfunction and the driver performance, we can save more energy with reliable quality.

# Would you like to save more money

From our 5 years experience, many clients has problem with these Retrofit kit in the current market, most failures can be bolt down to heat problem or driver problem.

However, we are making the change to improve. It's credit!