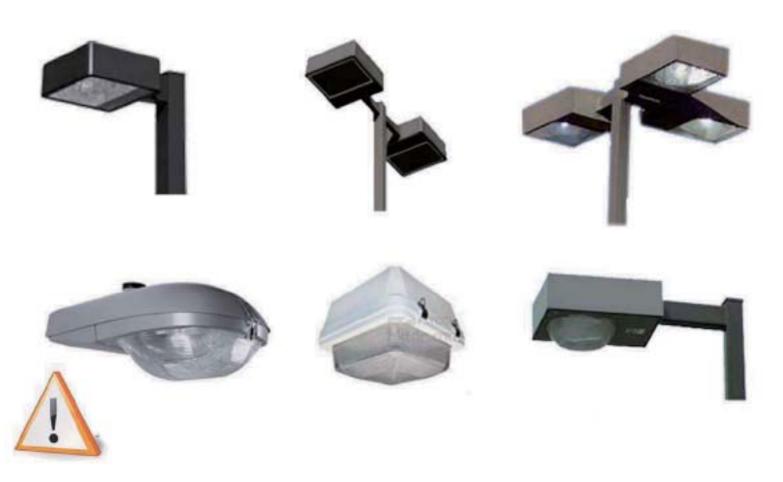

### **Applications**

This retrofit LED can be used for all types of fixtures including High Bay, Shoe Box, Cobra Head, Wall Pack - including enclosed applications.

Please remove any ballast or capacitor parts before doing the retrofiting.