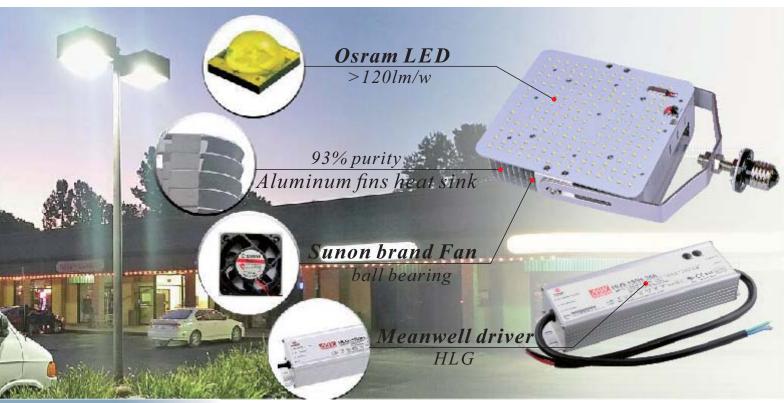

#### Why us?

heat

Our retrofit kit 80-300w, by improving the heat sink therm alfunction and the driver performance, we can save more energy with reliable quality.

# Would you like to save more money

From our 5 years experience, many clients has problem with these Retrofit kit in the current market, most failures can be bolt down to heat problem or driver problem.

However, we are making the change to improve. It's credit!