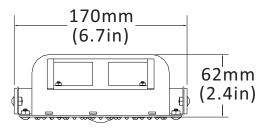

#### Dimension

16.1in x 13.4in x 2.9 in (Horizontal) or 13.4in x 11.8in x 10.6 in (Vertical) for 300W

LM78-80 TM-21