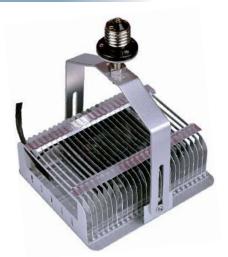

## RK-

This LED Retrofti Kit is tailored to replace MH, HPS, HID lamp etc., for Cobra head street lighting, parking lot shoe box fixture.

#### Dimension

16.1in x 13.4in x 2.9 in (Horizontal) or 13.4in x 11.8in x 10.6 in (Vertical) for 300W

LM78-80 TM-21