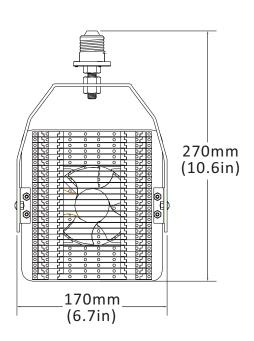

#### Dimension

16.1in x 13.4in x 2.9 in (Horizontal) or 13.4in x 11.8in x 10.6 in (Vertical) for 300W

LM78-80 TM-21