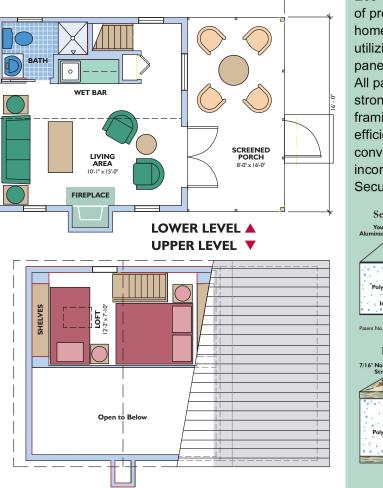

This cozy cabin is perfect for the family vacation retreat. A large screened porch allows you to enjoy the outdoors in any weather. The tall ceiling in the living room creates a feeling of space, and the skylight in the loft lets you enjoy the stars.

| Living Area         | 262 sq.ft. |
|---------------------|------------|
| Loft                | 133 sq.ft. |
| Porch               | 128 sq.ft. |
| TOTAL               | 523 sq.ft. |
| 2 story, 1 bedroom, |            |
| 1 bath              |            |