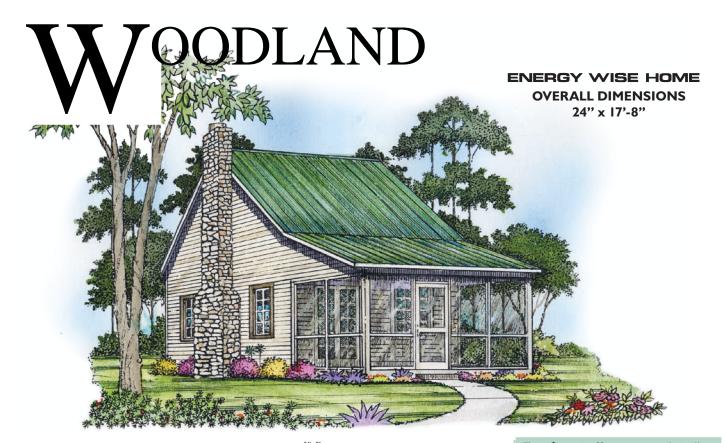

This cozy cabin is perfect for the family vacation retreat. A large screened porch allows you to enjoy the outdoors in any weather. The tall ceiling in the living room creates a feeling of space, and the skylight in the loft lets you enjoy the stars.

| Living Area         | 262 sq.ft. |
|---------------------|------------|
| Loft                | 133 sq.ft. |
| Porch               | 128 sq.ft. |
| TOTAL               | 523 sq.ft. |
| 2 story, 1 bedroom, |            |
| 1 bath              |            |