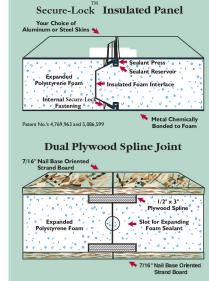

Eco-\$mart offers a complete line of pre-cut and pre-engineered home and building packages utilizing structural insulated panel technology (SIPs). All packages erect quickly, are stronger than conventional framing and extremely energy efficient. SIPs can be clad in conventional OSB or in steel incorporating the patented Secure-Lock panel connection.