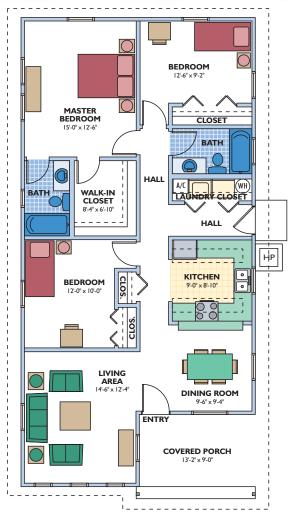

## ENERGY WISE HOME OVERALL DIMENSIONS

26'-0" x 52'-0"

The entryway is very inviting, with its attractive gable roof lines and large covered porch. As you enter, you'll notice that the living area is tucked off to your left every so slightly, offering some privacy. The pass-through to the dining area offers added convenience. Each room is a comfortable size to fit furnishings.

Living Area 1,249 sq.ft. Front Porch 120 sq.ft.

TOTAL 1,369 sq.ft.

3 bedroom, 2 bath

Eco-\$mart offers a complete line of pre-cut and pre-engineered home and building packages utilizing structural insulated panel technology (SIPs).
All packages erect quickly, are stronger than conventional framing and extremely energy efficient. SIPs can be clad in conventional OSB or in steel incorporating the patented Secure-Lock panel connection.