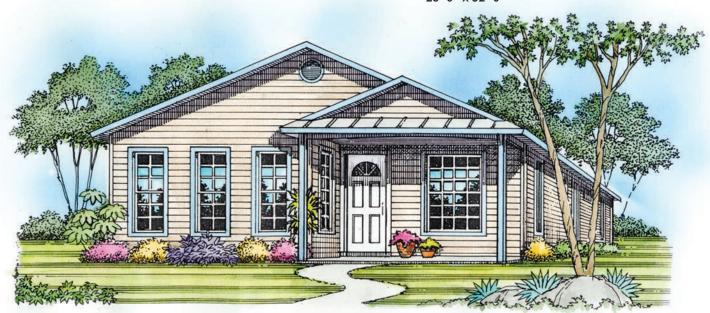

## ENERGY WISE HOME OVERALL DIMENSIONS

26'-0" x 52'-0"

The entryway is very inviting, with its attractive gable roof lines and large covered porch. As you enter, you'll notice that the living area is tucked off to your left every so slightly, offering some privacy. The pass-through to the dining area offers added convenience. Each room is a comfortable size to fit furnishings.