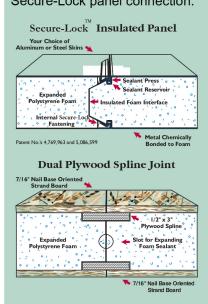

Living Area 1,249 sq.ft. Front Porch 120 sq.ft.

TOTAL 1,369 sq.ft.

3 bedroom, 2 bath

Eco-\$mart offers a complete line of pre-cut and pre-engineered home and building packages utilizing structural insulated panel technology (SIPs).
All packages erect quickly, are stronger than conventional framing and extremely energy efficient. SIPs can be clad in conventional OSB or in steel incorporating the patented Secure-Lock panel connection.