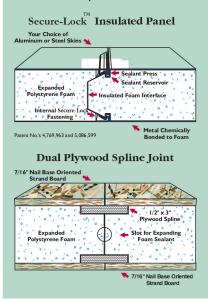

Eco-\$mart offers a complete line of pre-cut and pre-engineered home and building packages utilizing structural insulated panel technology (SIPs). All packages erect quickly, are stronger than conventional framing and extremely energy efficient. SIPs can be clad in conventional OSB or in steel incorporating the patented Secure-Lock panel connection.