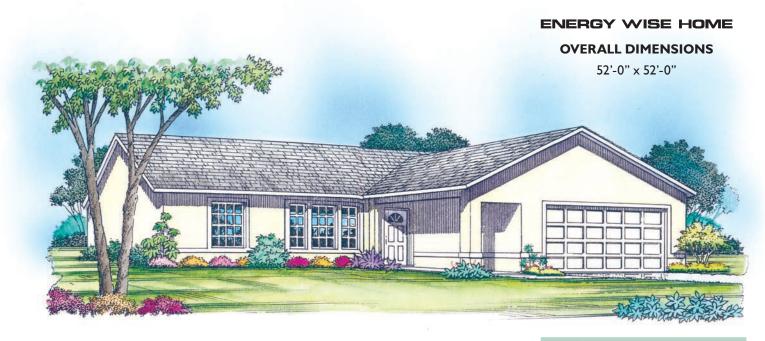

## WESTCHASE

The key rooms in any home are where the family spends most of their time: the living area, dining room and of course the kitchen. All three of these rooms are very comfortable in size. The laundry room is another added feature of this model.