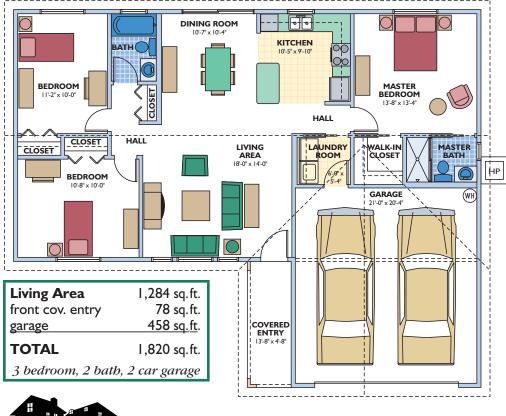

## WESTCHASE

The key rooms in any home are where the family spends most of their time: the living area, dining room and of course the kitchen. All three of these rooms are very comfortable in size. The laundry room is another added feature of this model.