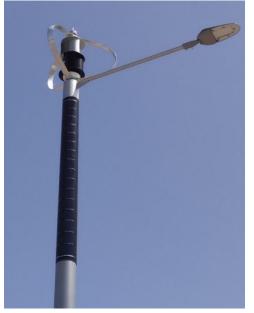

**Proprietary PV** - wrapped around the pole for extreme wind resistance and virtually no cleaning required, 24% efficient monocrystalline solar modules. Gains solar energy even in diffuse light conditions.

**Vertical Axis Wind Turbine (VAWT)** - provides excellent power generation without any harm to birds in areas with low sun hours.

**Lithium LiFePO4 Batteries** - 10 year expected life span, stored within the pole including passive cooling (or insulation for extreme cold climates). Security door is only accessible with security key. Batteries sized for 3-day light operation without charging.

Latest, Most Efficient LED Lighting – Continuously dimmable (to 100%), programmable, super high output (195 lumens per watt). Available in any color temperature desired.

**Robust Steel Pole** - hot-dip galvanized, primed and powder coated for C5M Marine Grade corrosion resistance - highest level available.