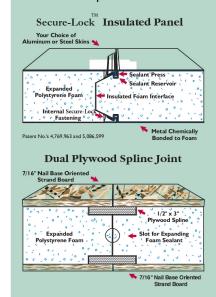

## **SANIBEL**

This modest home is perfect as a vacation home or mother-inlaw apartment. Available in one or two bedroom floor plans. Eco-\$mart offers a complete line of pre-cut and pre-engineered home and building packages utilizing structural insulated panel technology (SIPs).

All packages erect quickly, are stronger than conventional framing and extremely energy efficient. SIPs can be clad in conventional OSB or in steel incorporating the patented Secure-Lock panel connection.