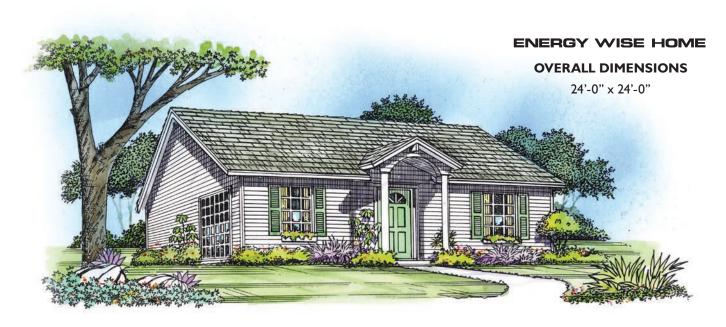

## **SANIBEL**

This modest home is perfect as a vacation home or mother-inlaw apartment. Available in one or two bedroom floor plans. Eco-\$mart offers a complete line of pre-cut and pre-engineered home and building packages utilizing structural insulated panel technology (SIPs).

TOTAL LIVING AREA - 576 SQ. FT.

2 bedroom, 1 bath

Plans and specifications are subject to change without notice. All dimensions are approximate.