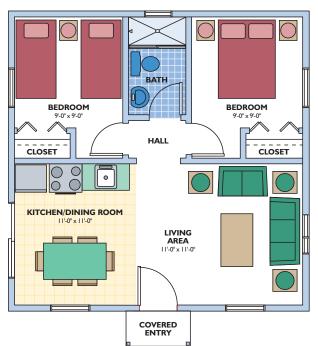

TOTAL LIVING AREA - 576 SQ. FT.

2 bedroom, 1 bath

Plans and specifications are subject to change without notice. All dimensions are approximate.