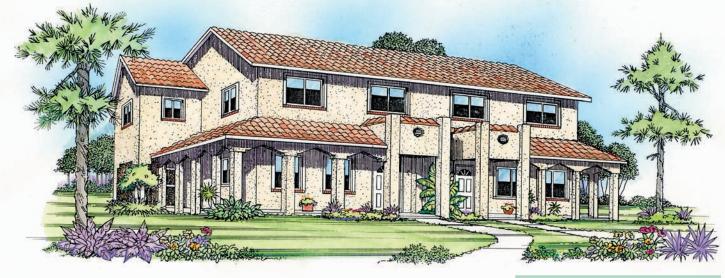

## **RIO DUPLEX**

## ENERGY WISE HOME

**OVERALL DIMENSIONS** 

63'-4" x 36'-8"

Stucco, columns, archways, window and door accents, and a metal barrel tile roof are the perfect combination in this Spanish style bome. All rooms are spacious in design, especially the living area.