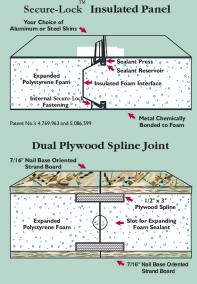

Area 1,627 sq.ft. side covered porch 91 sq.ft. front covered porch 233 sq.ft. TOTAL 1,951 sq.ft. 2 story, 3 bedroom, 3 bath

Eco-\$mart offers a complete line of pre-cut and pre-engineered home and building packages utilizing structural insulated panel technology (SIPs). All packages erect quickly, are stronger than conventional framing and extremely energy efficient. SIPs can be clad in conventional OSB or in steel incorporating the patented Secure-Lock panel connection.