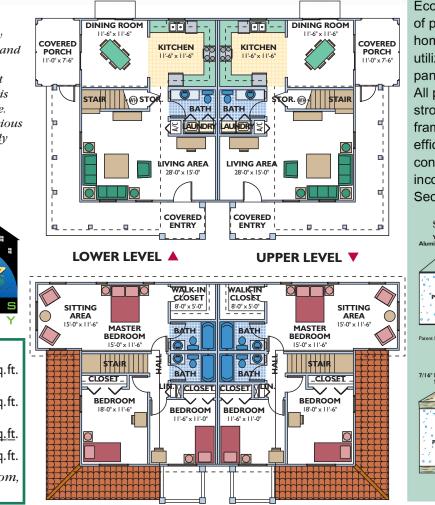

Area 1,627 sq.ft. side covered porch 91 sq.ft. front covered porch 233 sq.ft. TOTAL 1,951 sq.ft. 2 story, 3 bedroom, 3 bath

Eco-\$mart offers a complete line of pre-cut and pre-engineered home and building packages utilizing structural insulated panel technology (SIPs). All packages erect quickly, are stronger than conventional framing and extremely energy efficient. SIPs can be clad in conventional OSB or in steel incorporating the patented Secure-Lock panel connection.