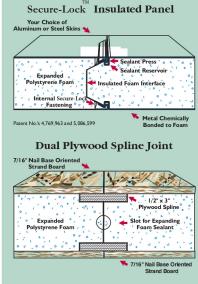

## **ENERGY WISE HOME OVERALL DIMENSIONS**

Eco-\$mart offers a complete line of pre-cut and pre-engineered home and building packages utilizing structural insulated panel technology (SIPs). All packages erect quickly, are stronger than conventional framing and extremely energy efficient. SIPs can be clad in conventional OSB or in steel incorporating the patented Secure-Lock panel connection.