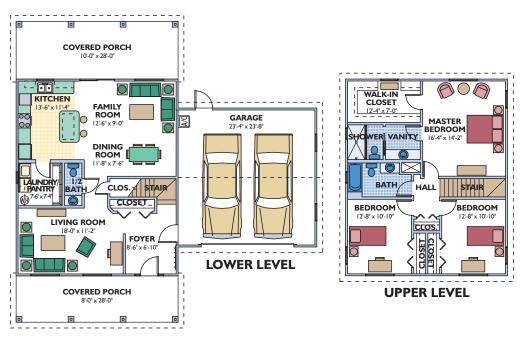

Two covered porches provide a great deal of space for relaxation with friends and family. The columns add character and make the entryway inviting. Inside the living and family rooms also offer plenty of room for entertaining, and the kitchen is large enough to make the cook's job enjoyable.

## TOTAL LIVING AREA - 1,904 SQ. FT.

3 bedroom, 2-1/2 bath, 2 car garage

Plans and specifications are subject to change without notice. All dimensions are approximate.