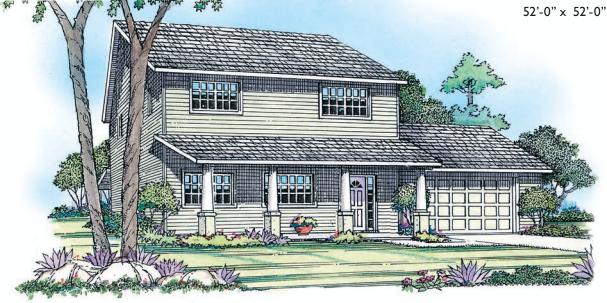

Two covered porches provide a great deal of space for relaxation with friends and family. The columns add character and make the entryway inviting. Inside the living and family rooms also offer plenty of room for entertaining, and the kitchen is large enough to make the cook's job enjoyable.

## TOTAL LIVING AREA - 1,904 SQ. FT.

3 bedroom, 2-1/2 bath, 2 car garage

Plans and specifications are subject to change without notice. All dimensions are approximate.