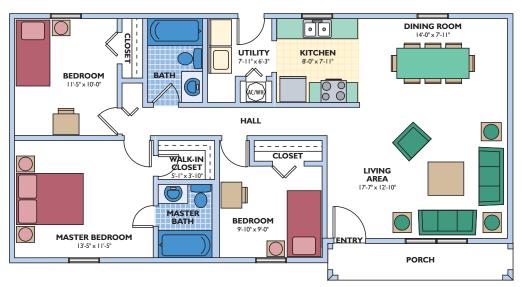

You won't find any wasted space in this ranch style home. The living area is of ample size, and the adjacent dining room gives the appearance of having even more space. All three bedrooms are a comfortable size as well. The kitchen is tucked away from the entry view, and the utility room is definitely an added plus.

Living Area I, I I 6 sq.ft. front cov. porch 54 sq.ft. **TOTAL** 1,170 sq.ft. 3 bedroom, 2 bath

Plans and specifications are subject to change without notice. All dimensions are approximate.