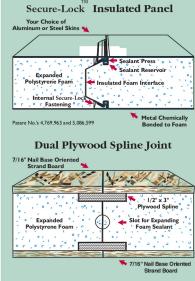

## **PINEWOOD**

Eco-\$mart offers a complete line of pre-cut and pre-engineered home and building packages utilizing structural insulated panel technology (SIPs). All packages erect quickly, are stronger than conventional framing and extremely energy efficient. SIPs can be clad in conventional OSB or in steel incorporating the patented Secure-Lock panel connection.