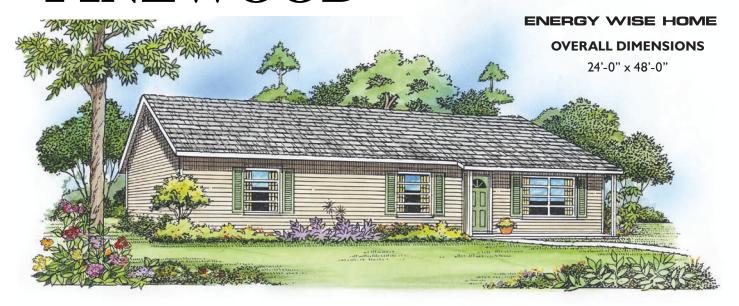

## **PINEWOOD**

Eco-\$mart offers a complete line of pre-cut and pre-engineered home and building packages utilizing structural insulated panel technology (SIPs). All packages erect quickly, are stronger than conventional framing and extremely energy efficient. SIPs can be clad in conventional OSB or in steel incorporating the patented Secure-Lock panel connection.

You won't find any wasted space in this ranch style home. The living area is of ample size, and the adjacent dining room gives the appearance of having even more space. All three bedrooms are a comfortable size as well. The kitchen is tucked away from the entry view, and the utility room is definitely an added plus.

Living Area I, I I 6 sq.ft. front cov. porch 54 sq.ft. **TOTAL** 1,170 sq.ft. 3 bedroom, 2 bath

Plans and specifications are subject to change without notice. All dimensions are approximate.