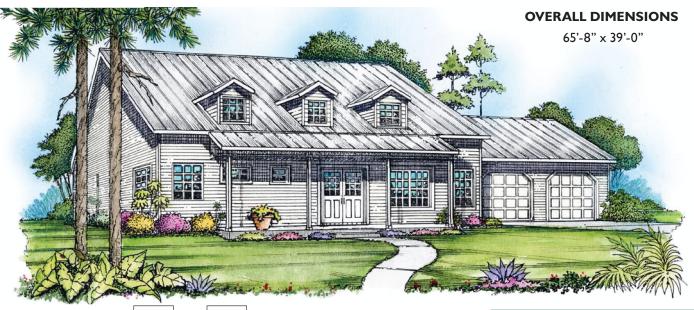

This large, country-style farmhouse bas distinguishing dormers and a large covered front porch. The inside floor plan features a very large kitchen with an island and breakfast bar. The large living area flows into the dining and kitchen areas. Ample attic storage space completes the design.