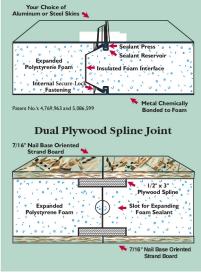

## ENERGY WISE HOME

| panel technology (SIPs).                    |
|---------------------------------------------|
| All packages erect quickly, are             |
| stronger than conventional                  |
| framing and extremely energy                |
| efficient. SIPs can be clad in              |
| conventional OSB or in steel                |
| incorporating the patented                  |
| Secure-Lock panel connection.               |
| TM                                          |
| Secure-Lock Insulated Panel                 |
| Your Choice of<br>Aluminum or Steel Skins 🔦 |
|                                             |