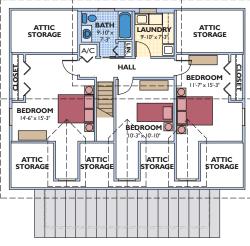

Eco-\$mart offers a complete line of pre-cut and pre-engineered

home and building packages

utilizing structural insulated

| 1                 |              |  |
|-------------------|--------------|--|
| Living Area       | 2,234 sq.ft. |  |
| Garage            | 571 sq.ft.   |  |
| Front Porch       | 209 sq.ft.   |  |
| Attic             | 438 sq.ft.   |  |
| TOTAL             | 3,452 sq.ft. |  |
| 4 bedroom, 3 bath |              |  |
| 2 car garage      |              |  |

## UPPER LEVEL 🔻

Plans and specifications are subject to change without notice. All dimensions are approximate.

ECO-\$MART, INC TOLL FREE:(888)329-2705 info@eco-smart.com www.eco-smart.com