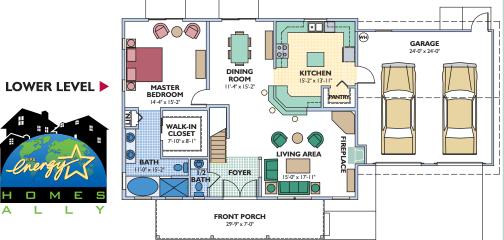

Eco-\$mart offers a complete line of pre-cut and pre-engineered

home and building packages

utilizing structural insulated

| 1                 |              |  |
|-------------------|--------------|--|
| Living Area       | 2,234 sq.ft. |  |
| Garage            | 571 sq.ft.   |  |
| Front Porch       | 209 sq.ft.   |  |
| Attic             | 438 sq.ft.   |  |
| TOTAL             | 3,452 sq.ft. |  |
| 4 bedroom, 3 bath |              |  |
| 2 car garage      |              |  |

This large, country-style farmhouse bas distinguishing dormers and a large covered front porch. The inside floor plan features a very large kitchen with an island and breakfast bar. The large living area flows into the dining and kitchen areas. Ample attic storage space completes the design.