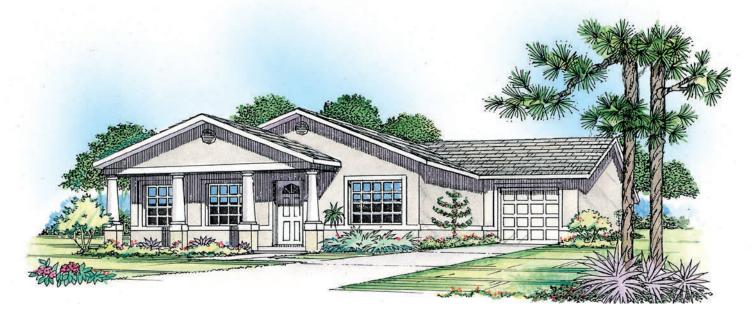

## MAGNOLIA

ENERGY WISE HOME OVERALL DIMENSIONS

36'-0" x 56'-0"

Columns are used to frame the entryway and porch, giving this home a classical flare. The wide window in the dining area not only allows plenty of light to enter the room, it provides a natural atmosphere for family meals. The pass-through to the kitchen is very convenient. This entire floorplan utilizes the space very effectively.