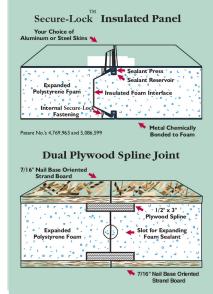

Living Area 1,103 sq.ft. front covered porch 102 sq.ft. garage 288 sq.ft. TOTAL 1,493 sq.ft. 3 bedroom, 2 bath, 1 car garage

Eco-\$mart offers a complete line of pre-cut and pre-engineered home and building packages utilizing structural insulated panel technology (SIPs). All packages erect quickly, are stronger than conventional framing and extremely energy efficient. SIPs can be clad in conventional OSB or in steel incorporating the patented Secure-Lock panel connection.