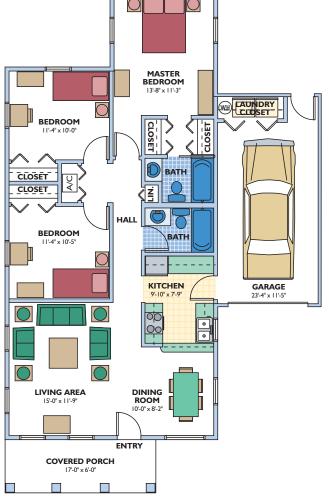

## MAGNOLIA

ENERGY WISE HOME OVERALL DIMENSIONS

36'-0" x 56'-0"

Columns are used to frame the entryway and porch, giving this home a classical flare. The wide window in the dining area not only allows plenty of light to enter the room, it provides a natural atmosphere for family meals. The pass-through to the kitchen is very convenient. This entire floorplan utilizes the space very effectively.

Living Area 1,103 sq.ft. front covered porch 102 sq.ft. garage 288 sq.ft. TOTAL 1,493 sq.ft. 3 bedroom, 2 bath, 1 car garage

Eco-\$mart offers a complete line of pre-cut and pre-engineered home and building packages utilizing structural insulated panel technology (SIPs). All packages erect quickly, are stronger than conventional framing and extremely energy efficient. SIPs can be clad in conventional OSB or in steel incorporating the patented Secure-Lock panel connection.