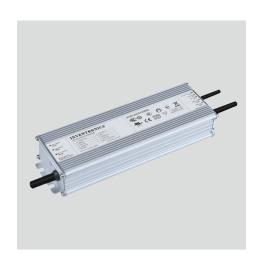

Can be hung horizontally and vertically, suitable for tall vertical planting projects, so that the bottom of the plant can also get enough light absorption

Use INVENTRONICS drive power, more suitable for industrial engineering purposes