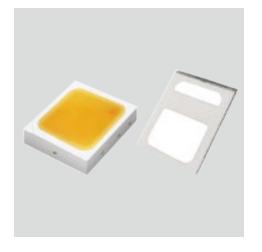

Use Samsung 2835 lamp beads (optional), which have the highest output of Umol on the market, and place them evenly to create a uniform plant canopy

Using 6063 pure aluminum for heat dissipation, air convection design, better heat dissipation, heat sink 0.5mm

# Close-up views

IP65 UL Certification waterproof cords

Original Samsung 2835 SMD high output Led chip

0-10V dimming knob, can be adjusted 20% 40% 60% 80%

Durable daisy chain with stainless steel hook

LED Grow Lights  $\mathbf{0}9$ 