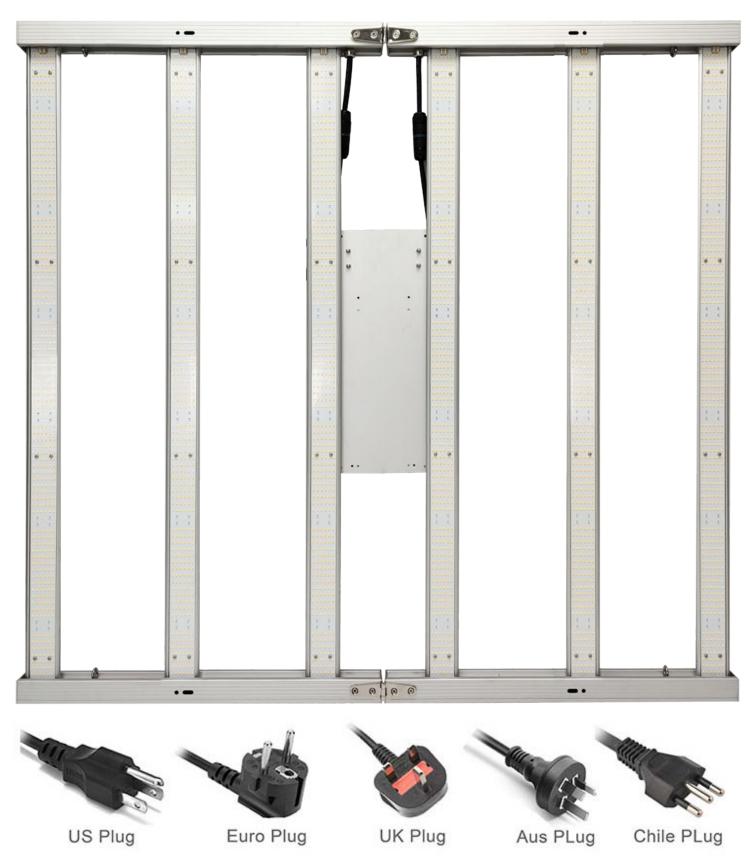

# 480W FOLDABLE BAR LED GROW LIGHT

## **Product Parameters**

Temperature Working / Product Number / Input Power / CH-GROW-03-480W 480W -35 -+55 CCT / Dimming / Power Factor / PF≥0.95 3000-3500k 0-10V dimming knob CRI / Illumination range / Frequency / 50/60Hz 5\*5/1500MM\*1500MM ≥80 Service Life / Lamp Body Color / Material / 50.000 hous 6063 Pure aluminum Silver IP Grade / Certificate / Input Voltage / AC90-305V IP65 grade ETL,DLC,CE,RoHS Installation height / Warranty /

| Product Size   | Net Weight | Package size  | Gross weight |
|----------------|------------|---------------|--------------|
| 1108*1105*50mm | 9.5KG      | 1130*580*85mm | 10.5KG       |

30-60cm

Samsung 2835 1512pcs +660nm 72pcs