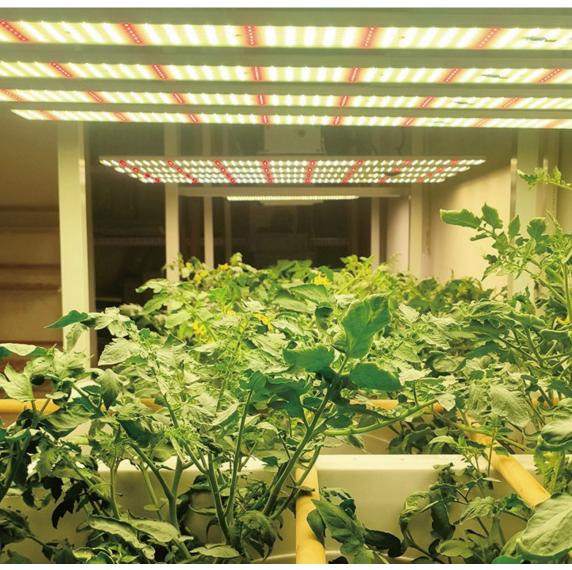

00MM ≥80 Service Life / Lamp Body Color / Material / 50.000 hous 6063 Pure aluminum Silver IP Grade / Certificate / Input Voltage / AC90-305V IP65 grade ETL,DLC,CE,RoHS Installation height / Warranty /

| Product Size   | Net Weight | Package size  | Gross weight |
|----------------|------------|---------------|--------------|
| 1108*1105*50mm | 9.5KG      | 1130*580*85mm | 10.5KG       |

30-60cm



Samsung 2835 1512pcs +660nm 72pcs













# Specifications

5 years

Lamp Brand /

# Details

# Folding and assembling



# Close-up views



IP65 UL Certification waterproof cords



Original Samsung 2835 SMD high output Led chip



0-10V dimming knob, can be adjusted 20% 40% 60% 80%



Durable daisy chain with stainless steel hook

LED Grow Lights  $\mathbf{0}9$ 

# **Applications**





#### **Product Packaging**



### **Application Scenario**



#### ★ Instructions for use

- 1. The working voltage of this product: AC 90-305V 50/60 Hz, please do not exceed the working voltage range;
- 2. Please handle with care when transporting and storing, and don't press it heavily.

#### **★** Installation instructions

- 1. Install the hanging wire through the product, directly hanging above the plant, the recommended installation height is 30-60cm;
- 2. Working environment temperature -30 °C -+55 °C storage;
- 3. When installing the lamps, the wiring and the wiring are closed to prevent leakage;
- 4. When connecting an external power cord, you must take corresponding measures for waterproofing and water leakage;
- 5. The independent power supply box design is conducive to the he