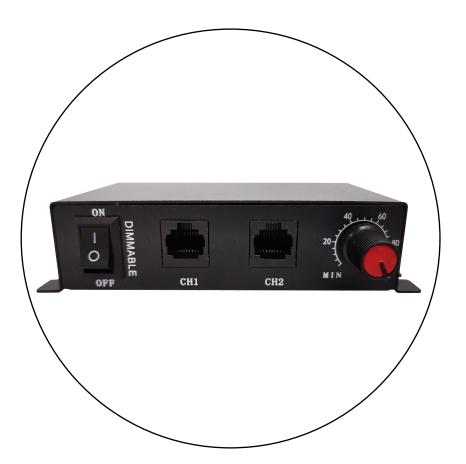

## **Product Parameters**

Temperature Working / Product Number / Input Power / CH-GROW-03-480W 480W -35 -+55 CCT / Dimming / Power Factor / PF≥0.95 3000-3500k 0-10V dimming knob CRI / Illumination range / Frequency / 50/60Hz 5\*5/1500MM\*1500MM ≥80 Service Life / Lamp Body Color / Material / 50.000 hous 6063 Pure aluminum Silver IP Grade / Certificate / Input Voltage / AC90-305V IP65 grade ETL,DLC,CE,RoHS Installation height / Warranty /

# Close-up views

IP65 UL Certification waterproof cords

Original Samsung 2835 SMD high output Led chip

0-10V dimming knob, can be adjusted 20% 40% 60% 80%

Durable daisy chain with stainless steel hook

LED Grow Lights  $\mathbf{0}9$ 