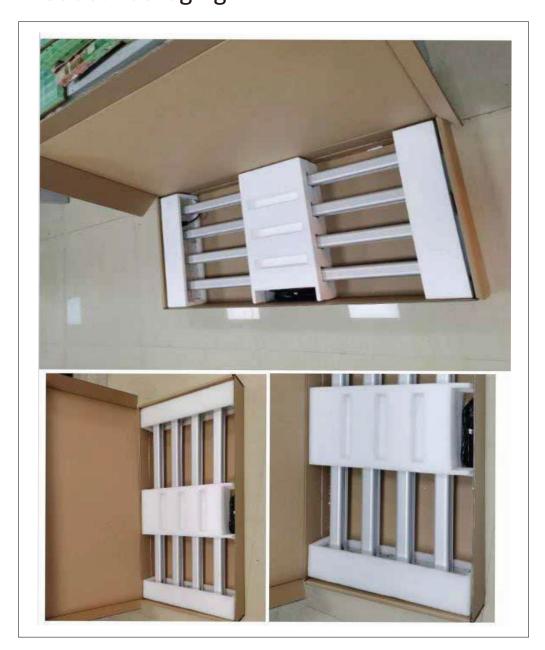

ody Color / Material / 50.000 hous 6063 Pure aluminum Silver IP Grade / Certificate / Input Voltage / AC90-305V IP65 grade ETL,DLC,CE,RoHS Installation height / Warranty /

| Product Size   | Net Weight | Package size  | Gross weight |
|----------------|------------|---------------|--------------|
| 1108*1105*50mm | 9.5KG      | 1130*580*85mm | 10.5KG       |

30-60cm



Samsung 2835 1512pcs +660nm 72pcs













# Specifications

5 years

Lamp Brand /

# Details

# Folding and assembling



# Close-up views



IP65 UL Certification waterproof cords



Original Samsung 2835 SMD high output Led chip



0-10V dimming knob, can be adjusted 20% 40% 60% 80%



Durable daisy chain with stainless steel hook

LED Grow Lights  $\mathbf{0}9$ 

# **Applications**





#### **Product Packaging**



### **Application Scenario**



#### ★ Instructions for use

- 1. The working voltage of this product: AC 90-305V 50/60 Hz, please do not exceed the working voltage range;
- 2. Please handle with care when transporting and storing, and don't press it heavily.

#### **★** Installation instructions

- 1. Install the hanging wire through the product, directly hanging above the plant, the recommended installation height is 30-60cm;
- 2. Working environment temperature -30 °C -+55 °C storage;
- 3. When installing the lamps, the wiring and the wiring are closed to prevent leakage;
- 4. When connecting an external power cord, you must take corresponding measures for waterproofing and water leakage;
- 5. The independent power supply box design is conducive to the heat dissipation of the lamp bod