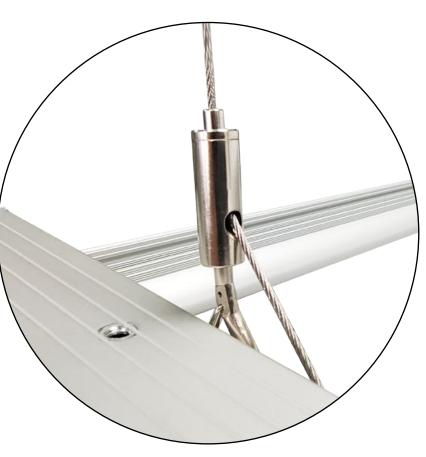

# Close-up views

IP65 UL Certification waterproof cords

Original Samsung 2835 SMD high output Led chip

0-10V dimming knob, can be adjusted 20% 40% 60% 80%

Durable daisy chain with stainless steel hook

LED Grow Lights  $\mathbf{0}9$ 

#### **★** Installation instructions

- 1. Install the hanging wire through the product, directly hanging above the plant, the recommended installation height is 30-60cm;
- 2. Working environment temperature -30 °C -+55 °C storage;
- 3. When installing the lamps, the wiring and the wiring are closed to prevent leakage;
- 4. When connecting an external power cord, you must take corresponding measures for waterproofing and water leakage;
- 5. The independent power supply box design is conducive to the heat dissipation of the lamp body, reduces light decay and prolongs the service life of the light source;
- 6. Support the system to connect to the Internet, which can realize intelligent control of lamps and lanterns and improve energy-saving benefits.