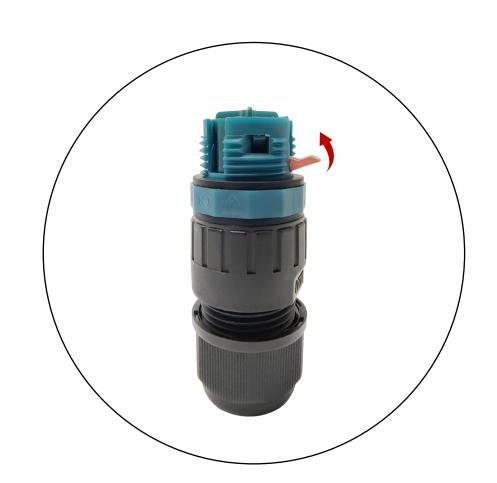

# Close-up views

IP65 UL Certification waterproof cords

Original Samsung 2835 SMD high output Led chip

0-10V dimming knob, can be adjusted 20% 40% 60% 80%

Durable daisy chain with stainless steel hook

LED Grow Lights  $\mathbf{0}9$ 