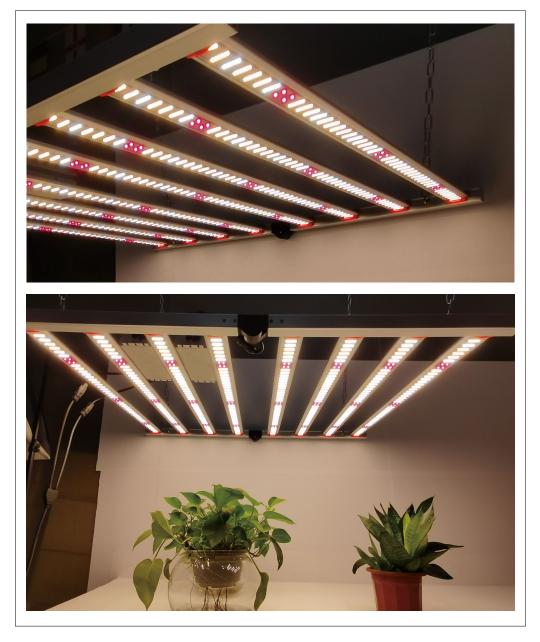

# Close-up views

IP65 UL Certification waterproof cords

Original Samsung 2835 SMD high output Led chip

0-10V dimming knob, can be adjusted 20% 40% 60% 80%

Durable daisy chain with stainless steel hook

LED Grow Lights  $\mathbf{0}9$ 