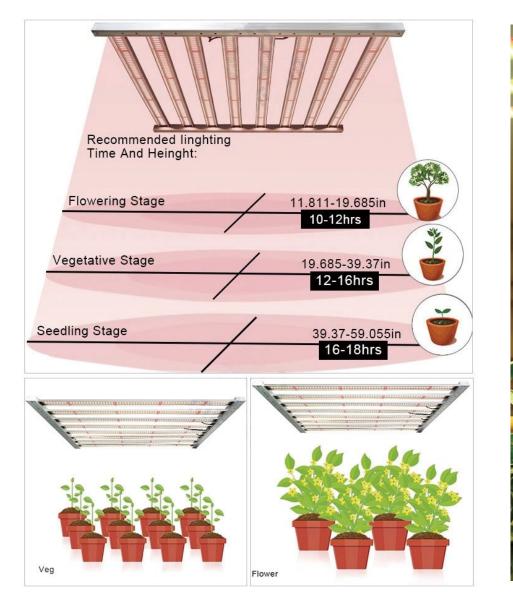

#### **★** Installation instructions

- 1. Install the hanging wire through the product, directly hanging above the plant, the recommended installation height is 30-60cm;
- 2. Working environment temperature -30 °C -+55 °C storage;
- 3. When installing the lamps, the wiring and the wiring are closed to prevent leakage;
- 4. When connecting an external power cord, you must take corresponding measures for waterproofing and water leakage;
- 5. The independent power supply box design is conducive to the heat dissipation of the lamp body, reduces light decay and prolongs the service life of the light source;
- 6. Support the system to connect to the Internet, which can realize intelligent control of lamps and lanterns and improve energy-saving benefits.