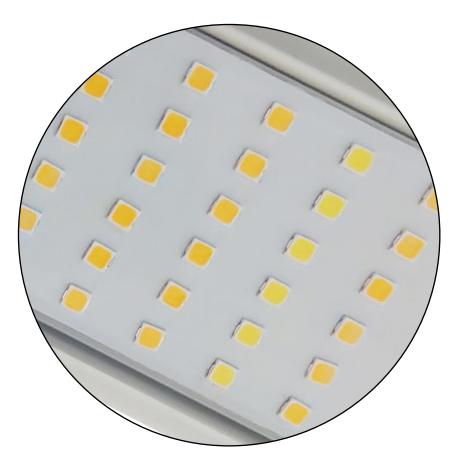

Use Samsung 2835 lamp beads (optional), which have the highest output of Umol on the market, and place them evenly to create a uniform plant canopy

Using 6063 pure aluminum for heat dissipation, air convection design, better heat dissipation, heat sink 0.5mm

# Close-up views

IP65 UL Certification waterproof cords

Original Samsung 2835 SMD high output Led chip

0-10V dimming knob, can be adjusted 20% 40% 60% 80%

Durable daisy chain with stainless steel hook

LED Grow Lights  $\mathbf{0}9$ 