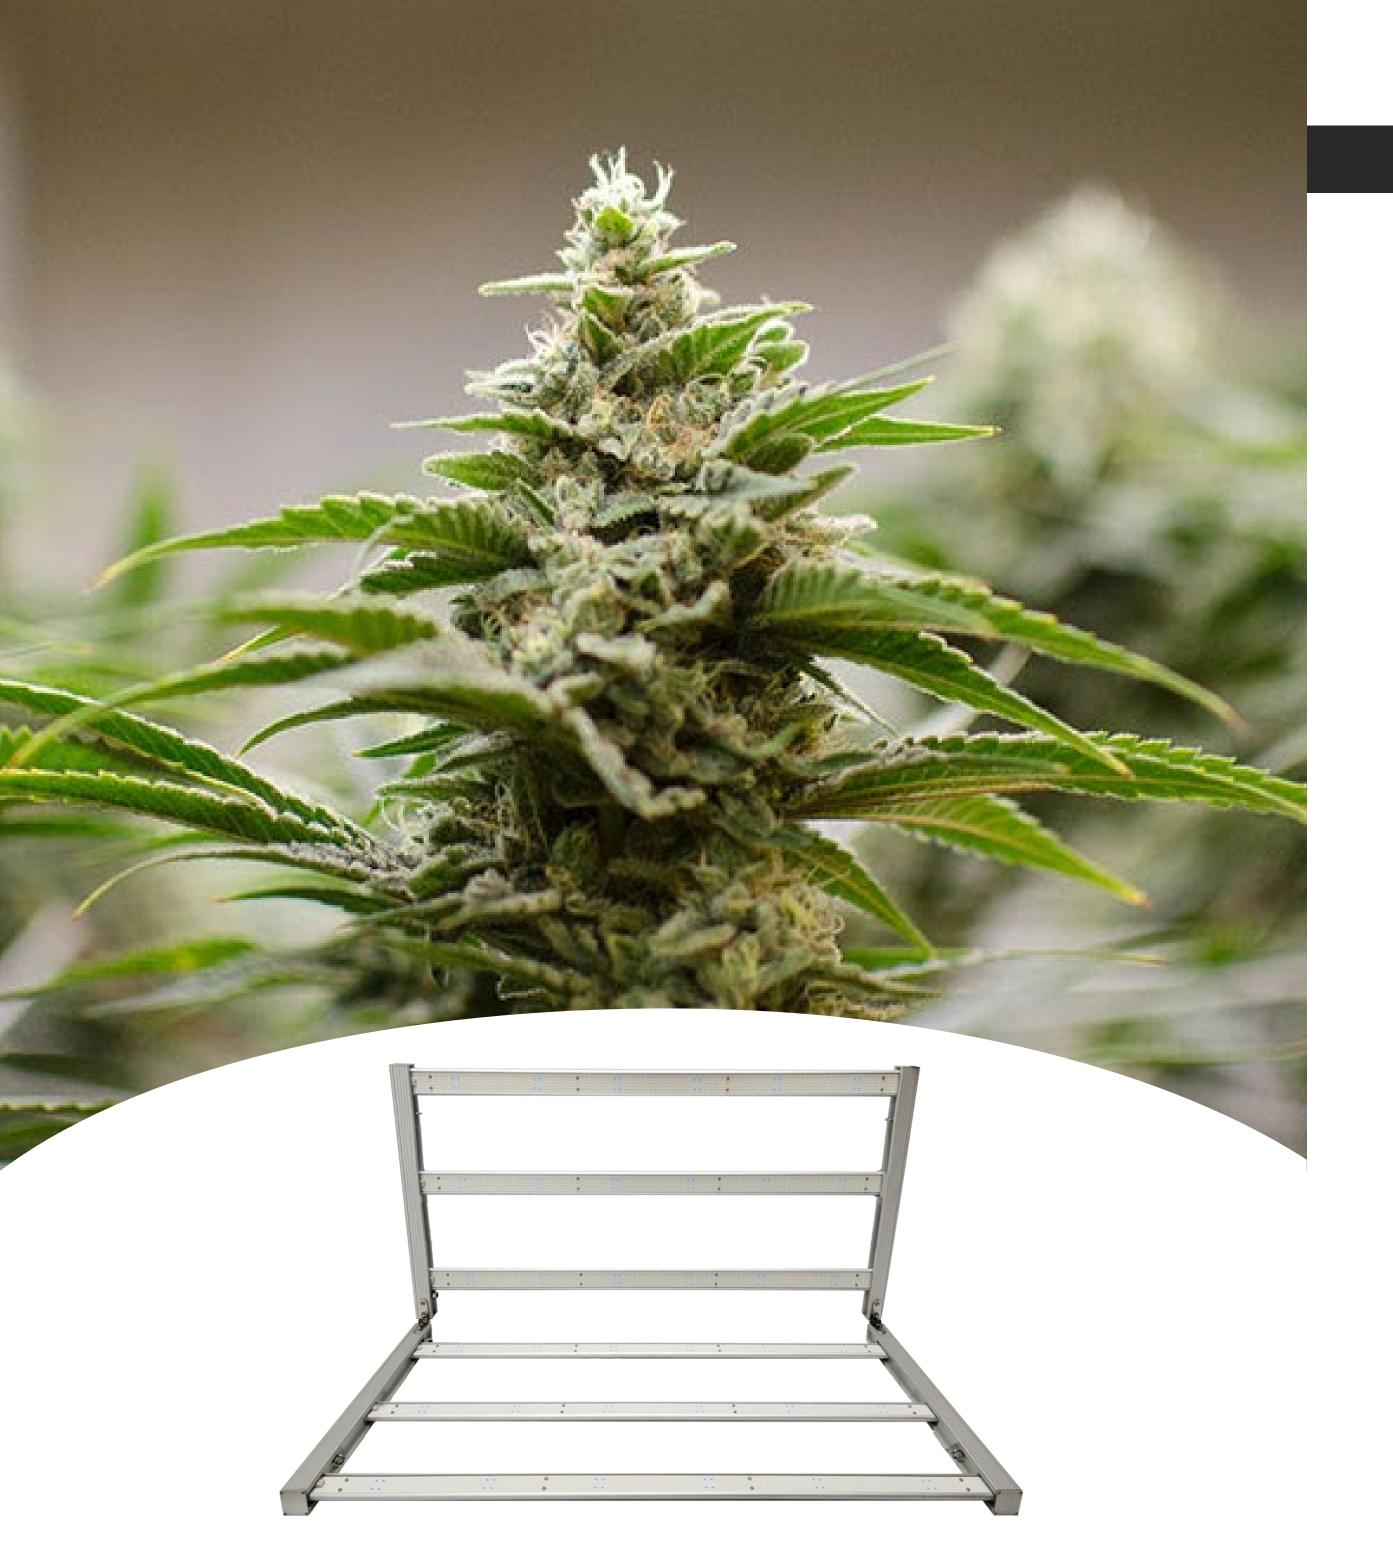

LED Grow Lights 01

High efficacy

IP65waterproof Envi

A Energy saving

Introduction

480W LED GROW LIGHT is a planting solution specially designed for high performance and high quality growers. It uses 0 ~10V / PWM/ Timer

quality growers. It uses 0 ~10V / PWM/ Timer dimming function to control PPFD to meet every growth stage of the plant.It's designed for herbs, ornamental plants, seeds, leaf vegetables and fruits growing for vertical farm, indoor greenhouse plants, hoticultural grow lighting and hydroponics growers, is the best replacement to traditional Halogen lamps and Sodium lamps. With ultra-thin and folding design, It provides easy transportation and installation.

# 480W FOLDABLE BAR LED GROW LIGHT