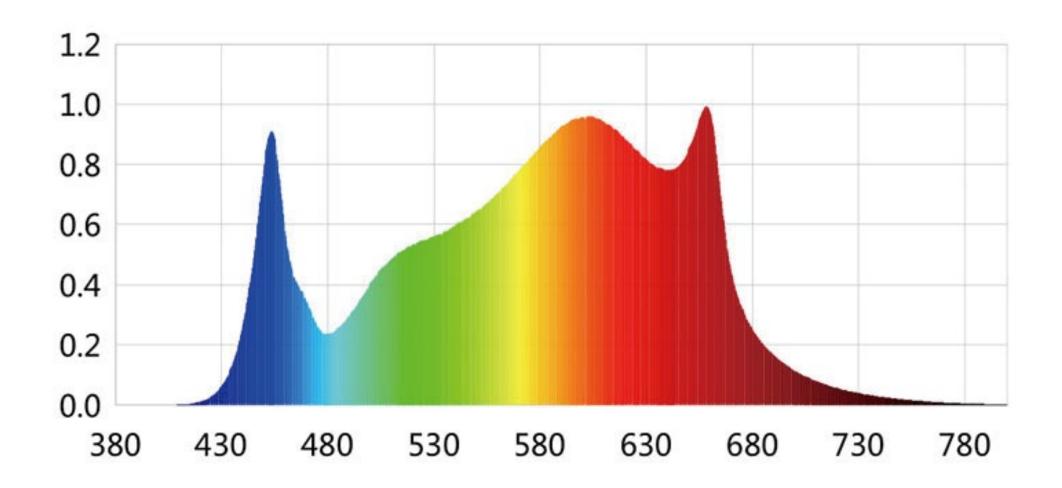

## **Technical Parameters**

| PPFD         | @18": 843μmol/m²/s<br>@24": 712μmol/m²/s |
|--------------|------------------------------------------|
| PPE          | 1296μmol/s                               |
| PPF          | 2.7μmol/J                                |
| Power Supply | INVENTRONICS                             |
| Beam Angle   | 120°                                     |