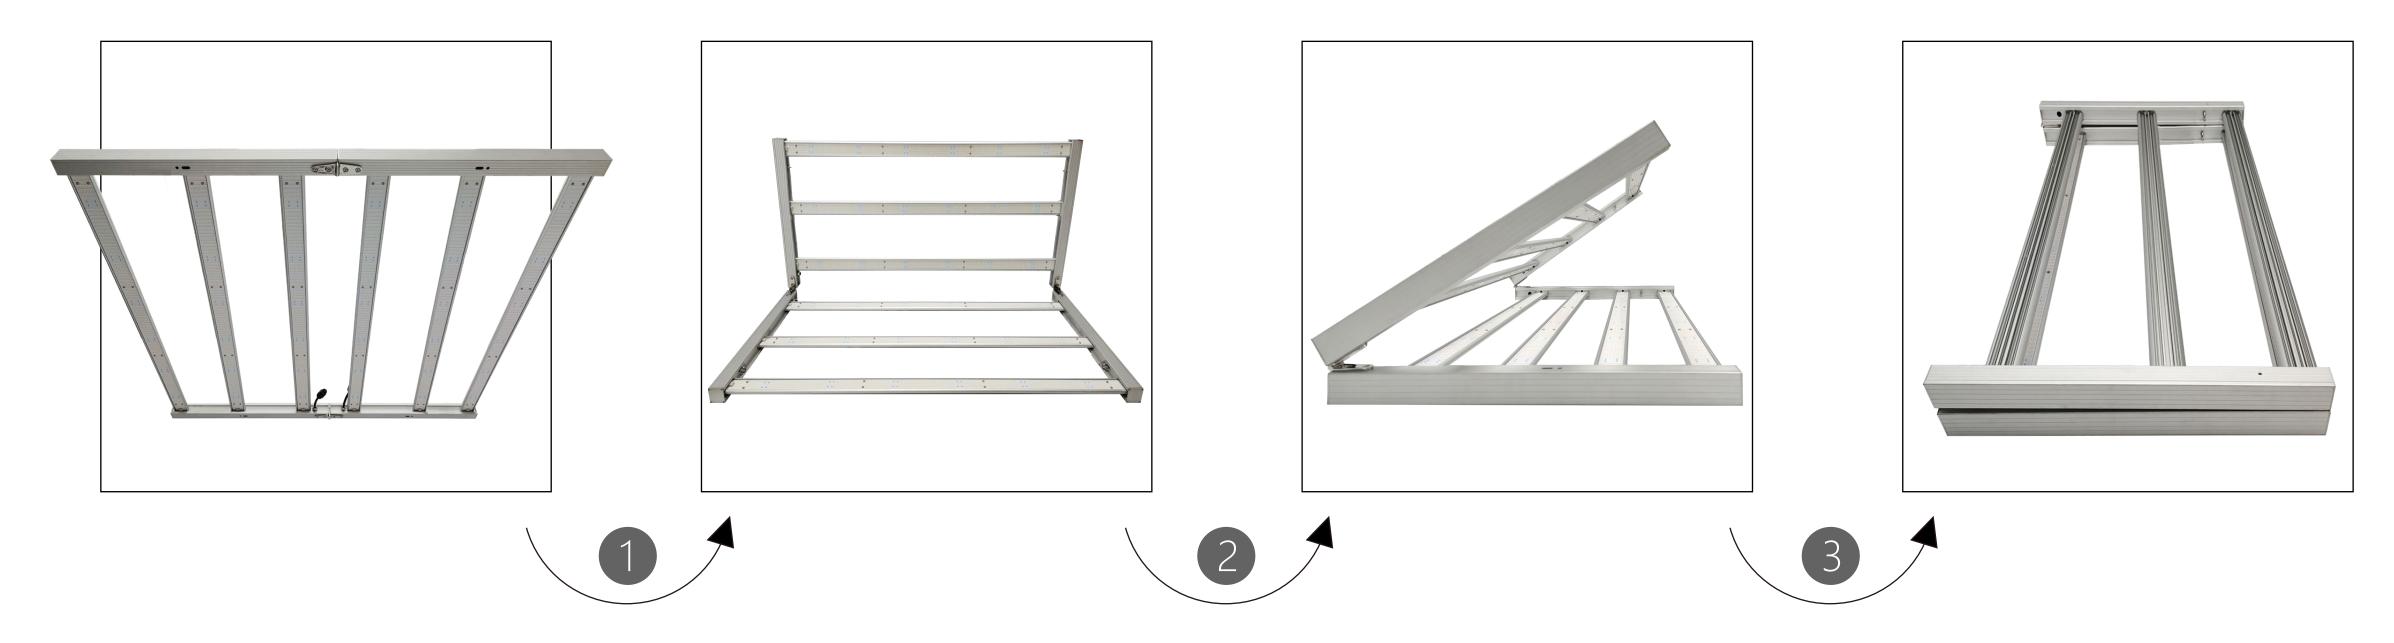

FOLDABLE BAR LED GROW LIGHT

## **Product Parameters**

Temperature Working / Product Number / Input Power / CH-GROW-03-480W 480W -35 -+55 CCT / Dimming / Power Factor / PF≥0.95 3000-3500k 0-10V dimming knob CRI / Illumination range / Frequency / 50/60Hz 5\*5/1500MM\*1500MM ≥80 Service Life / Lamp Body Color / Material / 50.000 hous 6063 Pure aluminum Silver IP Grade / Certificate / Input Voltage / AC90-305V IP65 grade ETL,DLC,CE,RoHS Installation height / Warranty /

| Product Size   | Net Weight | Package size  | Gross weight |
|----------------|------------|---------------|--------------|
| 1108*1105*50mm | 9.5KG      | 1130*580*85mm | 10.5KG       |

30-60cm



Samsung 2835 1512pcs +660nm 72pcs













# Specifications

5 years

Lamp Brand /

# Details

# Folding and assembling



# Close-up views



IP65 UL Certification waterproof cords



Original Samsung 2835 SMD high output Led chip



0-10V dimming knob, can be adjusted 20% 40% 60% 80%



Durable daisy chain with stainless steel hook

LED Grow Lights  $\mathbf{0}9$ 

# **Applications**





#### **Product Packaging**



### **Application Scenario**



#### ★ Instructions for use

- 1. The working voltage of this product: AC 90-305V 50/60 Hz, please do not exceed the working voltage range;
- 2. Please handle with care when transporting and storing, and don't press it heavily.

#### **★** Installation instructions

- 1. Install the hanging wire through the product, directly hanging above the plant, the recommended installation height is 30-60cm;
- 2. Working environment temperature -30 °C -+55 °C storage;
- 3.