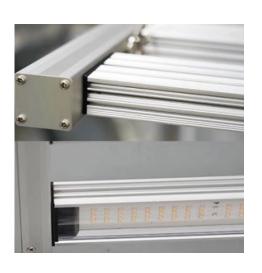

Can be hung horizontally and vertically, suitable for tall vertical planting projects, so that the bottom of the plant can also get enough light absorption

Use INVENTRONICS drive power, more suitable for industrial engineering purposes

# Folding and assembling