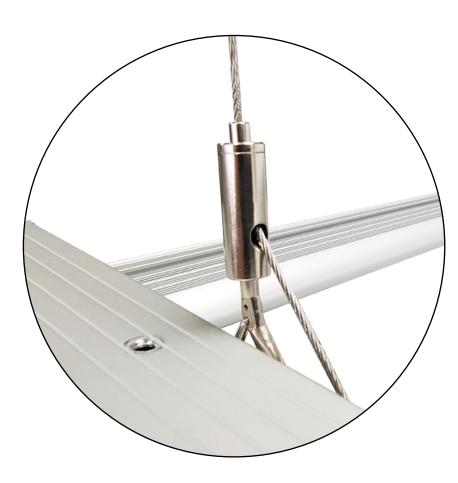

## Close-up views

IP65 UL Certification waterproof cords

Original Samsung 2835 SMD high output Led chip

0-10V dimming knob, can be adjusted 20% 40% 60% 80%

Durable daisy chain with stainless steel hook

LED Grow Lights  $\, {f 0} \,$ 