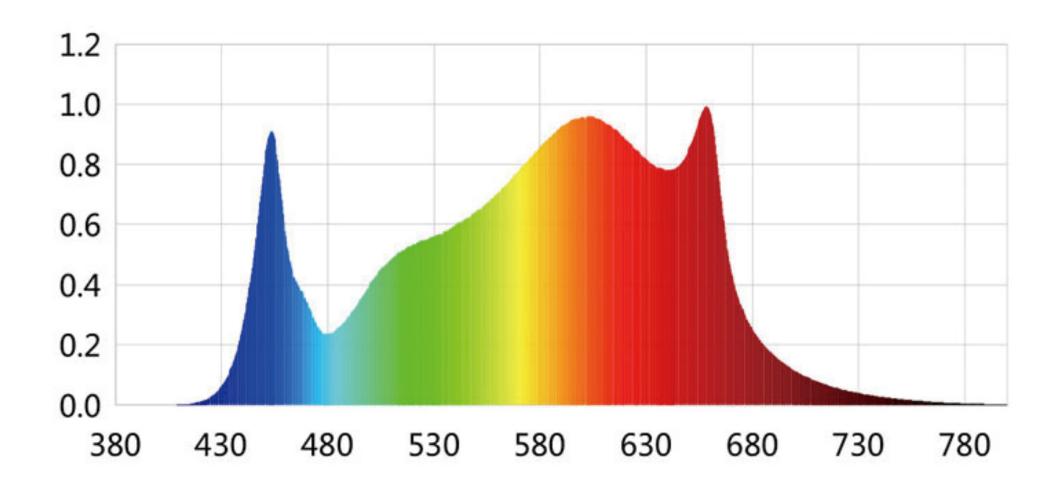

### **Technical Parameters**

| PPFD         | @12":1650μmol/m²/s<br>@24":1415μmol/m²/s |  |
|--------------|------------------------------------------|--|
| PPF          | 2700μmol/s                               |  |
| Efficiency   | 2.7μmol/J                                |  |
| Power Supply | INVENTRONICS                             |  |
| Beam Angle   | 120°                                     |  |