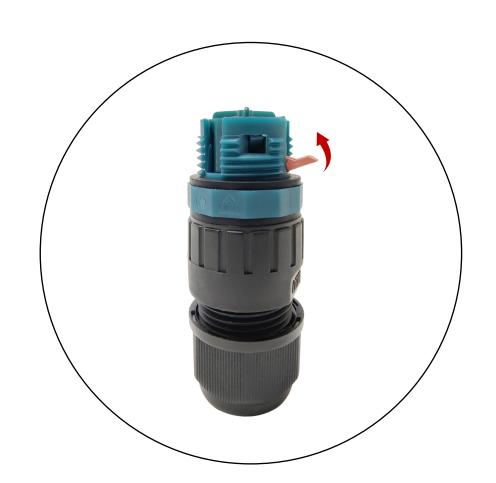

## Close-up views

IP65 UL Certification waterproof cords

Original Samsung 2835 SMD high output Led chip

0-10V dimming knob, can be adjusted 20% 40% 60% 80%

Durable daisy chain with stainless steel hook

LED Grow Lights  $\, {f 0} \,$ 