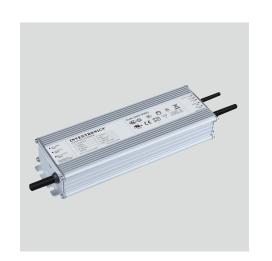

# Design Features

Can be hung horizontally and vertically, suitable for tall vertical planting projects, so that the bottom of the plant can also get enough light absorption

Use INVENTRONICS drive power, more suitable for industrial engineering purposes

### **Product Parameters**

| Product Number / | Input Power /         | Temperature Working / |  |  |  |
|------------------|-----------------------|-----------------------|--|--|--|
| CH-GROW-06-1000W | 1000W                 | -35 -+55              |  |  |  |
| Power Factor /   | CCT /                 | Dimming /             |  |  |  |
| PF≥0.95          | 3000-3500K            | 0-10V dimming         |  |  |  |
| Frequency /      | CRI /                 | Illumination range /  |  |  |  |
| 50/60Hz          | ≥80                   | 5*5/1500MM*1500MM     |  |  |  |
| Service Life /   | Lamp Body Color /     | Material /            |  |  |  |
| 50.000 hous      | Silver                | 6063 Pure aluminum    |  |  |  |
| Input Voltage /  | IP Grade /            | Certificate /         |  |  |  |
| AC100-277V       | IP65 grade            | ETL,CE,RoHS           |  |  |  |
| Warranty /       | Installation height / |                       |  |  |  |
|                  |                       |                       |  |  |  |

| Product Size   | Net Weight | Package size   | Gross weight |
|----------------|------------|----------------|--------------|
| 1108*1105*50mm | 15KG       | 1130*580*115mm | 17KG         |

LED DRIVER inside