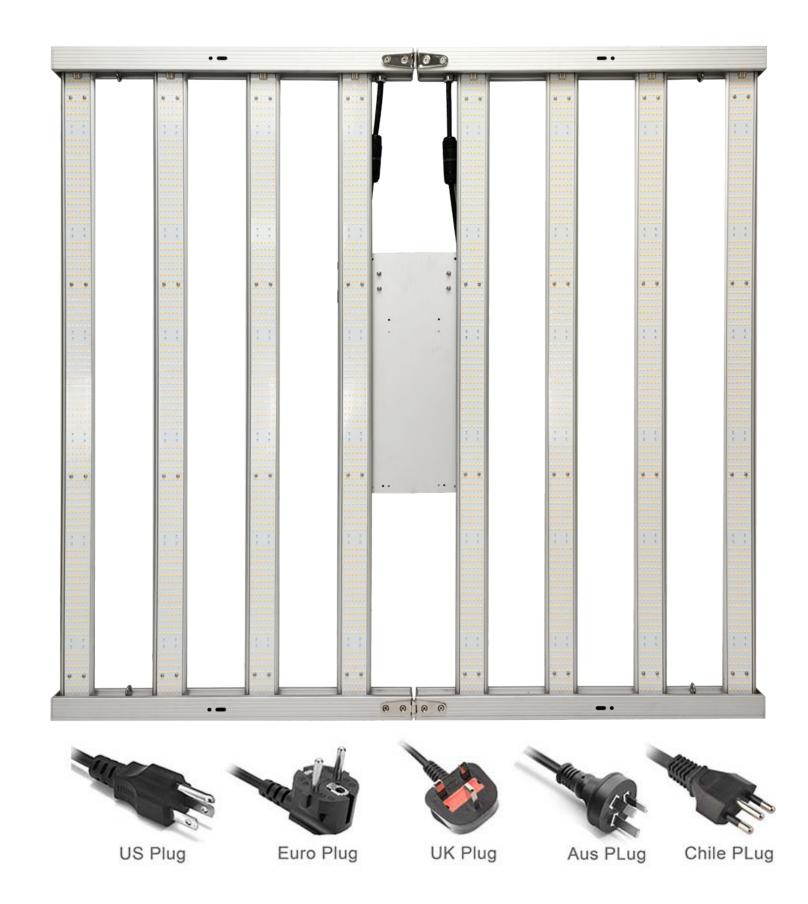

# Folding and assembling

## Close-up views

IP65 UL Certification waterproof cords

Original Samsung 2835 SMD high output Led chip

0-10V dimming knob, can be adjusted 20% 40% 60% 80%

Durable daisy chain with stainless steel hook

LED Grow Lights  $\, {f 0} \,$ 