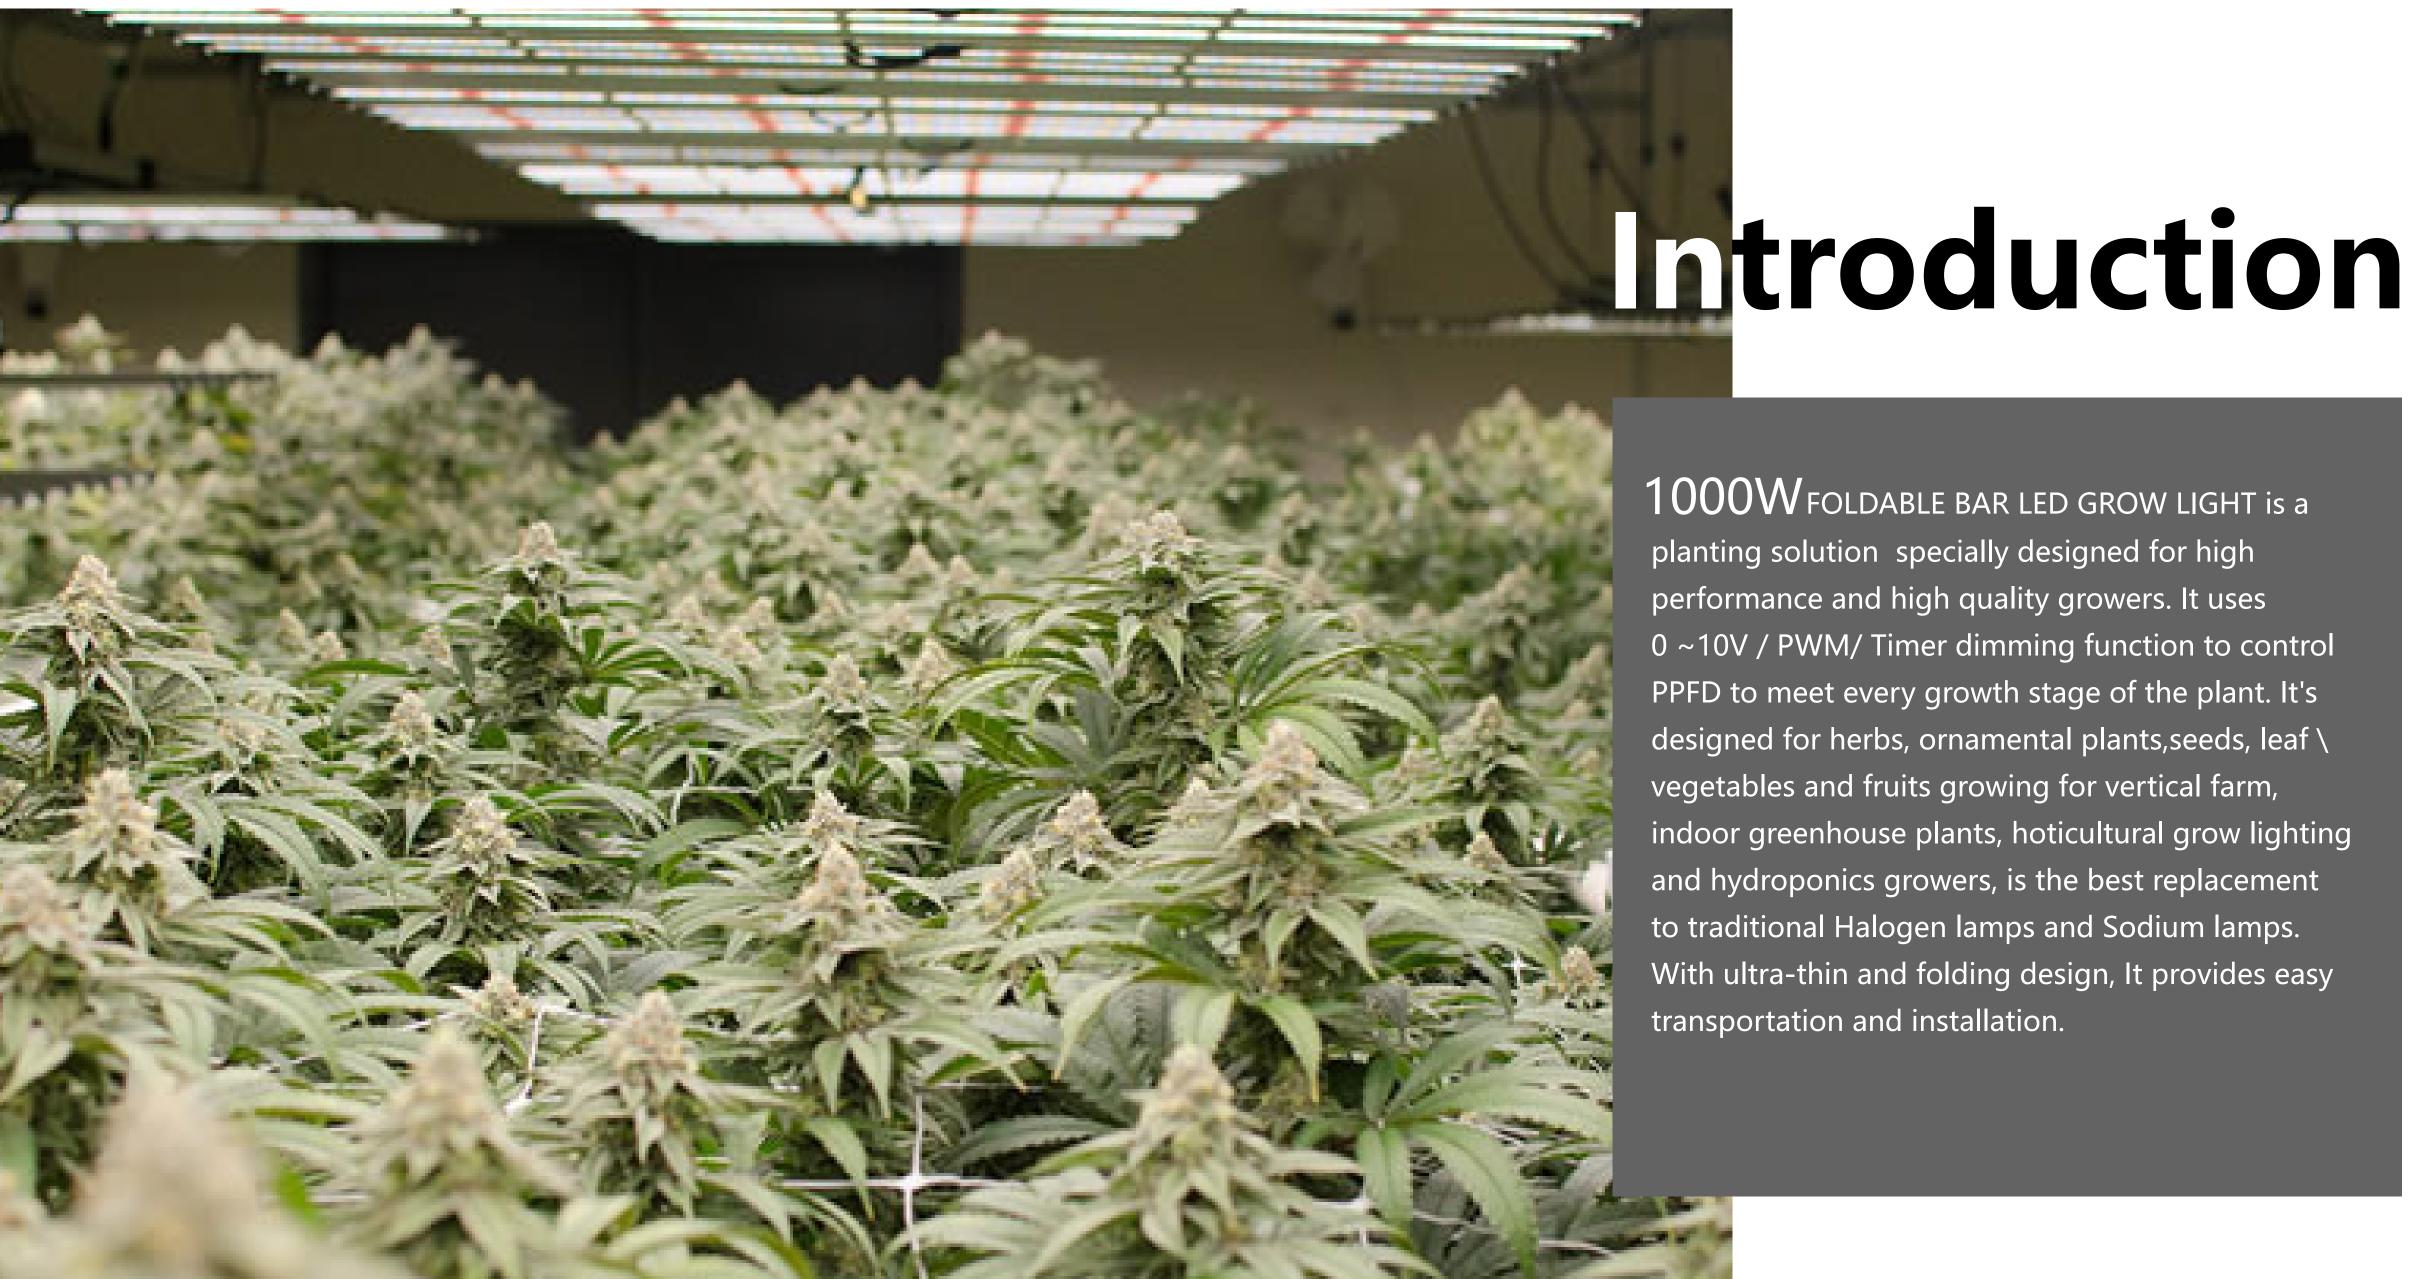

# Overview

### **Technical Parameters**

| PPFD         | @12":1650μmol/m²/s<br>@24":1415μmol/m²/s |  |
|--------------|------------------------------------------|--|
| PPF          | 2700μmol/s                               |  |
| Efficiency   | 2.7μmol/J                                |  |
| Power Supply | INVENTRONICS                             |  |
| Beam Angle   | 120°                                     |  |

# Design Features

Can be hung horizontally and vertically, suitable for tall vertical planting projects, so that the bottom of the plant can also get enough light absorption

Use INVENTRONICS drive power, more suitable for industrial engineering purposes

Use Samsung 2835 lamp beads (optional), which have the highest output of Umol on the market, and place them evenly to create a uniform plant canopy

Using 6063 pure aluminum for heat dissipation, air convection design, better heat dissipation, heat sink 0.5mm