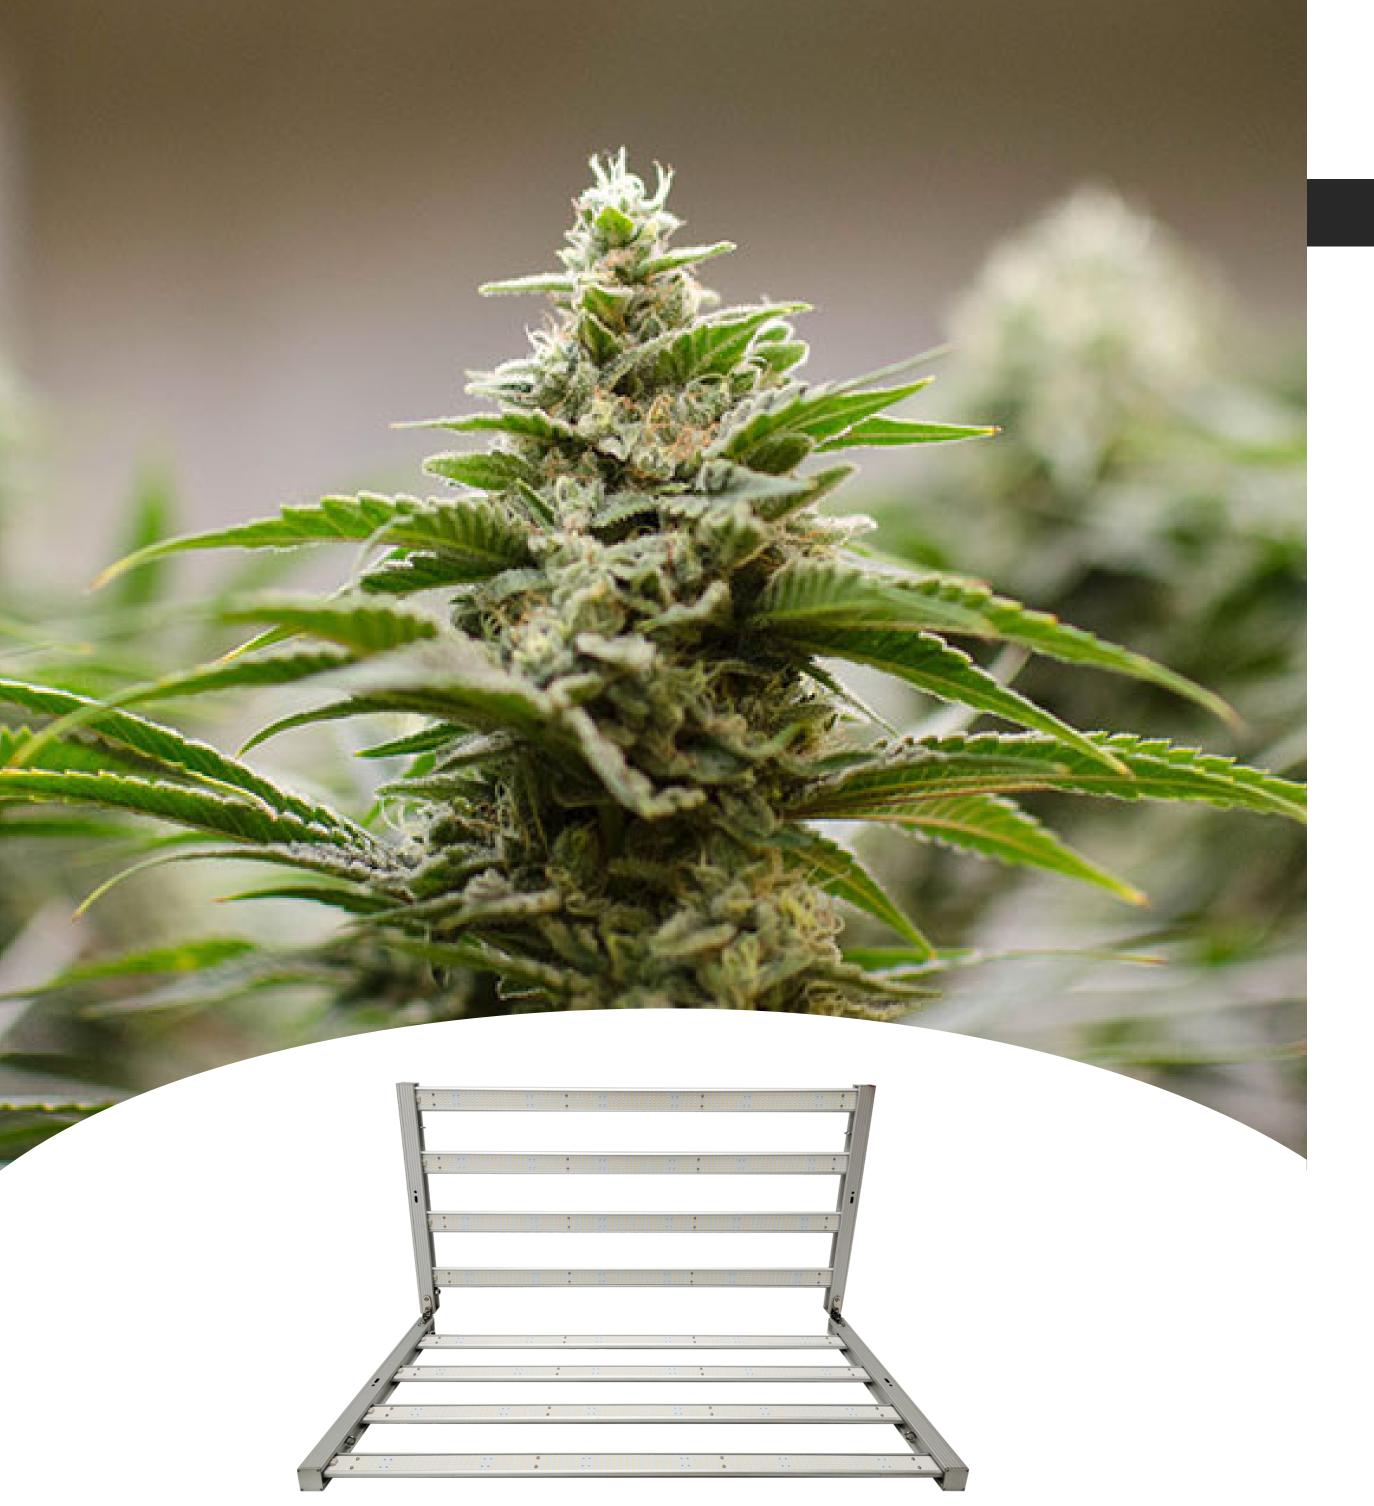

# 1000W LED GROW LIGHT

30-60cm

### **Product Parameters**

| Product Number / | Input Power /         | Temperature Working / |  |  |  |
|------------------|-----------------------|-----------------------|--|--|--|
| CH-GROW-06-1000W | 1000W                 | -35 -+55              |  |  |  |
| Power Factor /   | CCT /                 | Dimming /             |  |  |  |
| PF≥0.95          | 3000-3500K            | 0-10V dimming         |  |  |  |
| Frequency /      | CRI /                 | Illumination range /  |  |  |  |
| 50/60Hz          | ≥80                   | 5*5/1500MM*1500MM     |  |  |  |
| Service Life /   | Lamp Body Color /     | Material /            |  |  |  |
| 50.000 hous      | Silver                | 6063 Pure aluminum    |  |  |  |
| Input Voltage /  | IP Grade /            | Certificate /         |  |  |  |
| AC100-277V       | IP65 grade            | ETL,CE,RoHS           |  |  |  |
| Warranty /       | Installation height / |                       |  |  |  |
|                  |                       |                       |  |  |  |