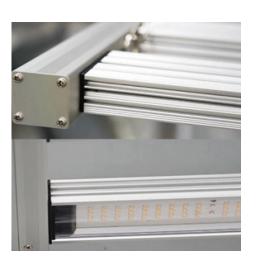

# Folding and assembling

## Close-up views

IP65 UL Certification waterproof cords

Original Samsung 2835 SMD high output Led chip

0-10V dimming knob, can be adjusted 20% 40% 60% 80%

Durable daisy chain with stainless steel hook

LED Grow Lights  $\, {f 0} \,$ 