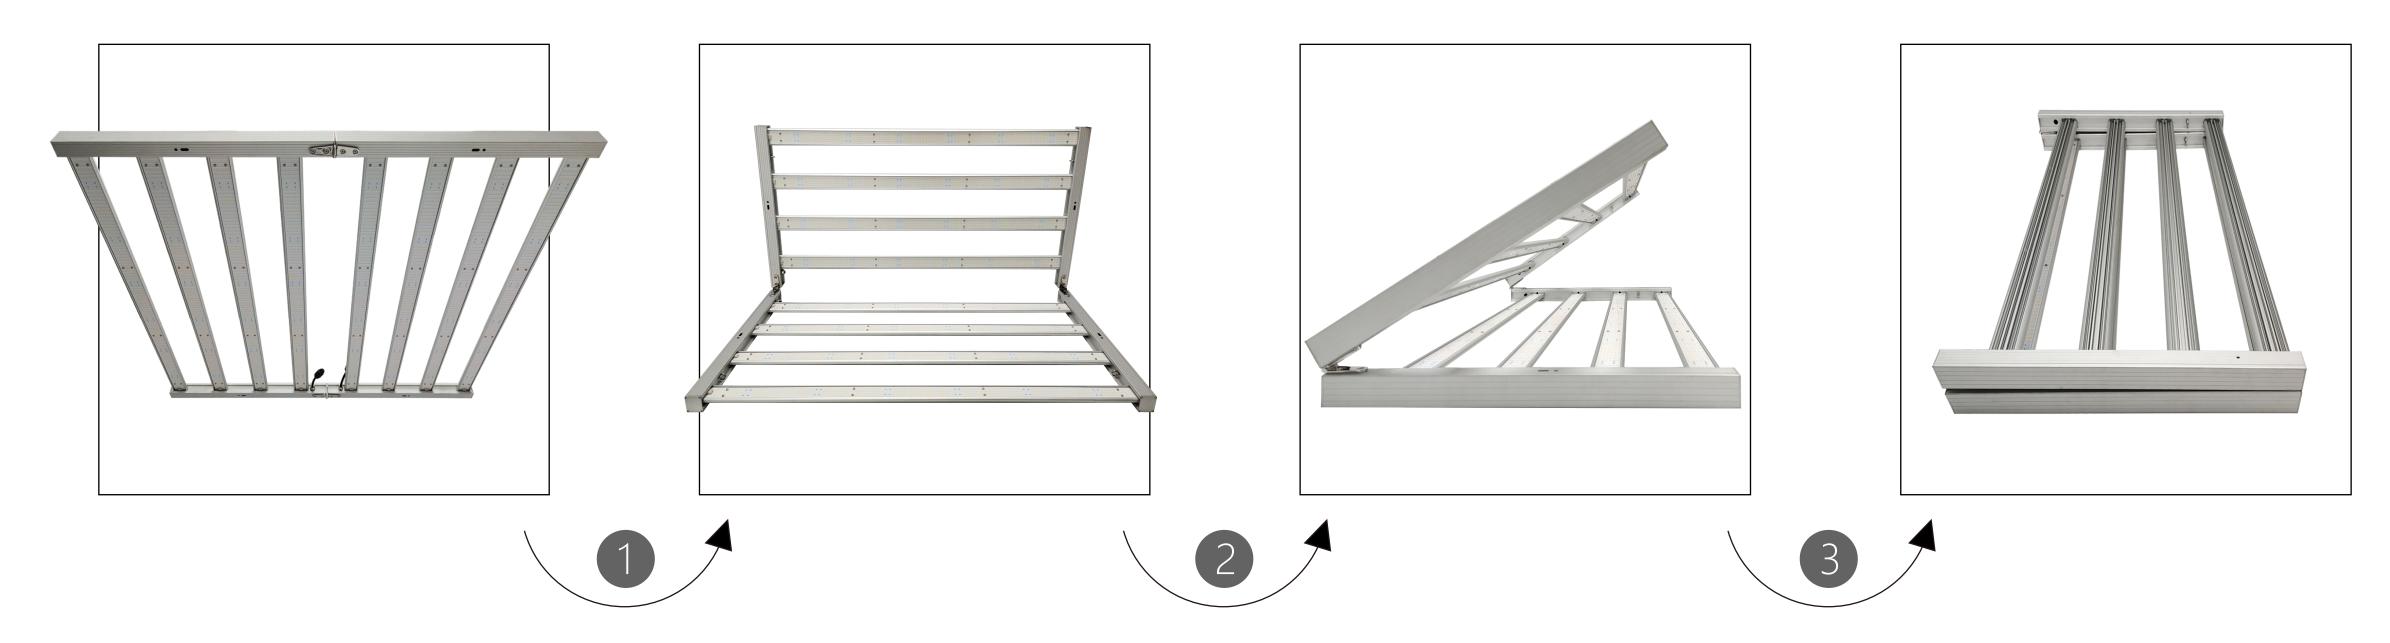

Life /   | Lamp Body Color /     | Material /            |  |  |  |
| 50.000 hous      | Silver                | 6063 Pure aluminum    |  |  |  |
| Input Voltage /  | IP Grade /            | Certificate /         |  |  |  |
| AC100-277V       | IP65 grade            | ETL,CE,RoHS           |  |  |  |
| Warranty /       | Installation height / |                       |  |  |  |
|                  |                       |                       |  |  |  |

| Product Size   | Net Weight | Package size   | Gross weight |
|----------------|------------|----------------|--------------|
| 1108*1105*50mm | 15KG       | 1130*580*115mm | 17KG         |



LED DRIVER inside

Samsung 2835 3150pcs + 660nm 160pcs













# Specifications

5 years

Lamp Brand /

# Details

# Folding and assembling



## Close-up views



IP65 UL Certification waterproof cords



Original Samsung 2835 SMD high output Led chip



0-10V dimming knob, can be adjusted 20% 40% 60% 80%



Durable daisy chain with stainless steel hook

LED Grow Lights  $\, {f 0} \,$ 

# **Applications**





#### **Product Packaging**



#### **Application Scenario**



#### ★ Instructions for use

- 1. The working voltage of this product: AC 100-277V 50/60 Hz, please do not exceed the working voltage range;
- 2. Please handle with care when transporting and storing, and don't press it heavily.

#### **★** Installation instructions

- 1. Install the hanging wire through the product, directly hanging above the plant, the recommended installation height is 30-60cm;
- 2. Working environment temperature -30 °C -+55 °C storage;
-