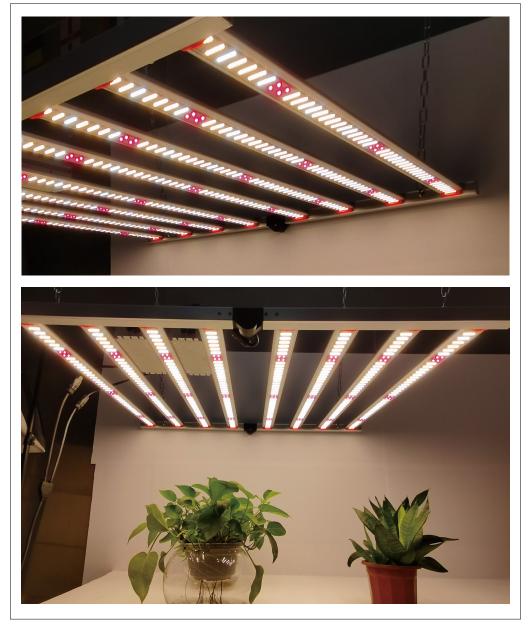

## Close-up views

IP65 UL Certification waterproof cords

Original Samsung 2835 SMD high output Led chip

0-10V dimming knob, can be adjusted 20% 40% 60% 80%

Durable daisy chain with stainless steel hook

LED Grow Lights  $\, {f 0} \,$ 