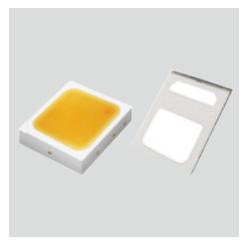

Use Samsung 2835 lamp beads (optional), which have the highest output of Umol on the market, and place them evenly to create a uniform plant canopy

Using 6063 pure aluminum for heat dissipation, air convection design, better heat dissipation, heat sink 0.5mm

Samsung 2835 3150pcs + 660nm 160pcs

## Close-up views

IP65 UL Certification waterproof cords

Original Samsung 2835 SMD high output Led chip

0-10V dimming knob, can be adjusted 20% 40% 60% 80%

Durable daisy chain with stainless steel hook

LED Grow Lights  $\, {f 0} \,$ 