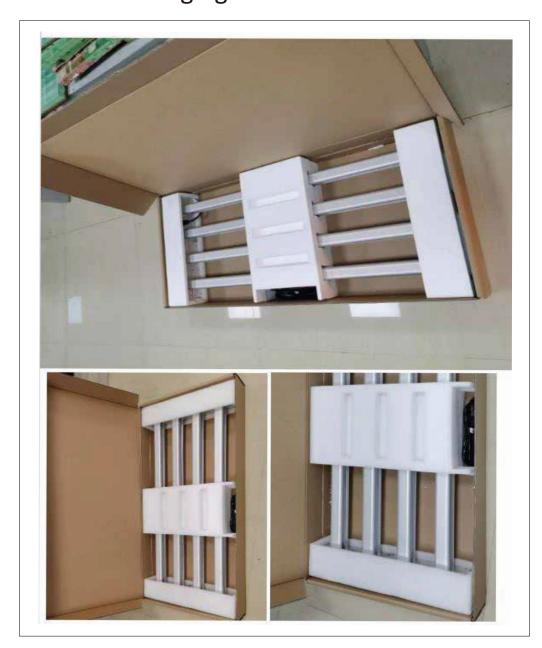

| Warranty /       | Installation height / |                       |  |  |  |
|                  |                       |                       |  |  |  |

| Product Size   | Net Weight | Package size   | Gross weight |
|----------------|------------|----------------|--------------|
| 1108*1105*50mm | 15KG       | 1130*580*115mm | 17KG         |



LED DRIVER inside

Samsung 2835 3150pcs + 660nm 160pcs













# Specifications

5 years

Lamp Brand /

# Details

# Folding and assembling



## Close-up views



IP65 UL Certification waterproof cords



Original Samsung 2835 SMD high output Led chip



0-10V dimming knob, can be adjusted 20% 40% 60% 80%



Durable daisy chain with stainless steel hook

LED Grow Lights  $\, {f 0} \,$ 

# **Applications**





#### **Product Packaging**



#### **Application Scenario**



#### ★ Instructions for use

- 1. The working voltage of this product: AC 100-277V 50/60 Hz, please do not exceed the working voltage range;
- 2. Please handle with care when transporting and storing, and don't press it heavily.

#### **★** Installation instructions

- 1. Install the hanging wire through the product, directly hanging above the plant, the recommended installation height is 30-60cm;
- 2. Working environment temperature -30 °C -+55 °C storage;
- 3. When installing the lamps, the wiring and the wiring are closed to prevent leakage;
- 4. When connecting an external power cord, you must take corresponding measures for waterproofing and water leakage;
- 5. The independent power supply box design is conducive to the heat dissipation of the lamp b