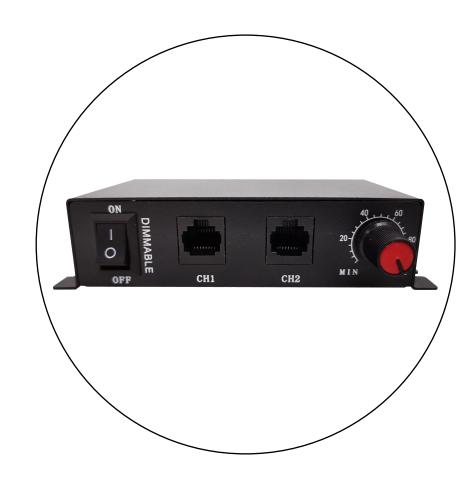

## Close-up views

IP65 UL Certification waterproof cords

Original Samsung 2835 SMD high output Led chip

0-10V dimming knob, can be adjusted 20% 40% 60% 80%

Durable daisy chain with stainless steel hook

LED Grow Lights  $\, {f 0} \,$ 