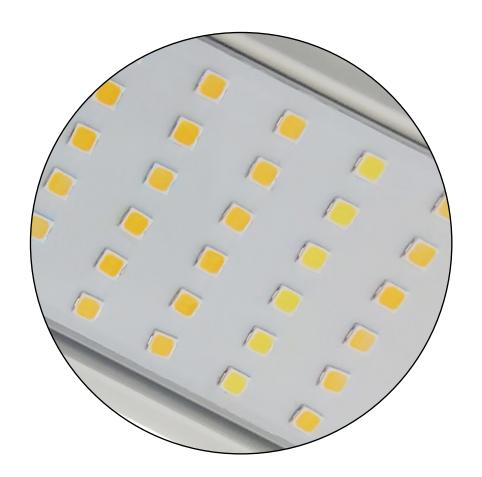

Samsung 2835 3150pcs + 660nm 160pcs

## Close-up views

IP65 UL Certification waterproof cords

Original Samsung 2835 SMD high output Led chip

0-10V dimming knob, can be adjusted 20% 40% 60% 80%

Durable daisy chain with stainless steel hook

LED Grow Lights  $\, {f 0} \,$ 