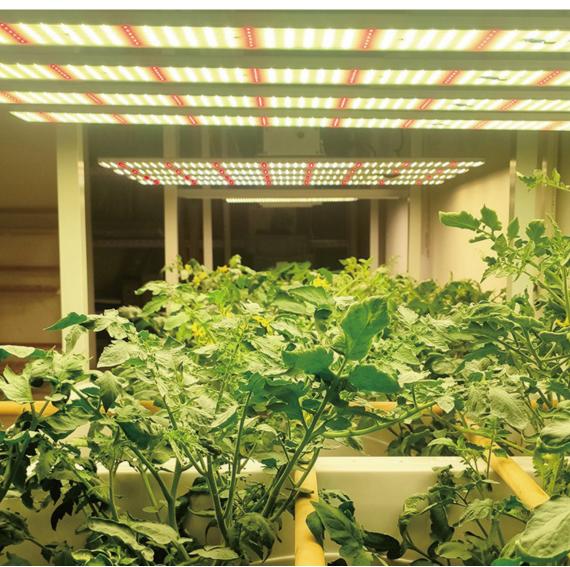

,CE,RoHS           |  |  |  |
| Warranty /       | Installation height / |                       |  |  |  |
|                  |                       |                       |  |  |  |

| Product Size   | Net Weight | Package size   | Gross weight |
|----------------|------------|----------------|--------------|
| 1108*1105*50mm | 15KG       | 1130*580*115mm | 17KG         |



LED DRIVER inside

Samsung 2835 3150pcs + 660nm 160pcs













# Specifications

5 years

Lamp Brand /

# Details

# Folding and assembling



## Close-up views



IP65 UL Certification waterproof cords



Original Samsung 2835 SMD high output Led chip



0-10V dimming knob, can be adjusted 20% 40% 60% 80%



Durable daisy chain with stainless steel hook

LED Grow Lights  $\, {f 0} \,$ 

# **Applications**





#### **Product Packaging**



#### **Application Scenario**



#### ★ Instructions for use

- 1. The working voltage of this product: AC 100-277V 50/60 Hz, please do not exceed the working voltage range;
- 2. Please handle with care when transporting and storing, and don't press it heavily.

#### **★** Installation instructions

- 1. Install the hanging wire through the product, directly hanging above the plant, the recommended installation height is 30-60cm;
- 2. Working environment temperature -30 °C -+55 °C storage;
- 3. When installing the lamps, the wiring and the wiring are closed to prevent leakage;
- 4. When connecting an external power cord, you must take corresponding measures for waterproofing and water leakage;
- 5. The independent power supply box design is conducive to the