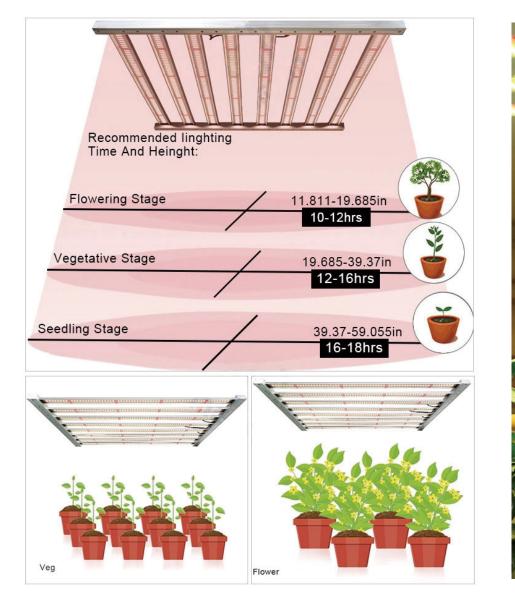

# Overview

### **Technical Parameters**

| PPFD         | @12":1650μmol/m²/s<br>@24":1415μmol/m²/s |  |
|--------------|------------------------------------------|--|
| PPF          | 2700μmol/s                               |  |
| Efficiency   | 2.7μmol/J                                |  |
| Power Supply | INVENTRONICS                             |  |
| Beam Angle   | 120°                                     |  |

# Design Features

Can be hung horizontally and vertically, suitable for tall vertical planting projects, so that the bottom of the plant can also get enough light absorption

Use INVENTRONICS drive power, more suitable for industrial engineering purposes

Use Samsung 2835 lamp beads (optional), which have the highest output of Umol on the market, and place them evenly to create a uniform plant canopy

Using 6063 pure aluminum for heat dissipation, air convection design, better heat dissipation, heat sink 0.5mm