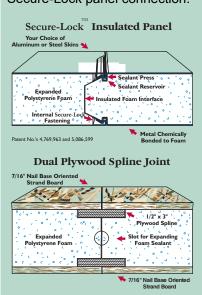

Eco-\$mart offers a complete line of pre-cut and pre-engineered home and building packages utilizing structural insulated panel technology (SIPs). All packages erect quickly, are stronger than conventional framing and extremely energy efficient. SIPs can be clad in conventional OSB or in steel incorporating the patented Secure-Lock panel connection.