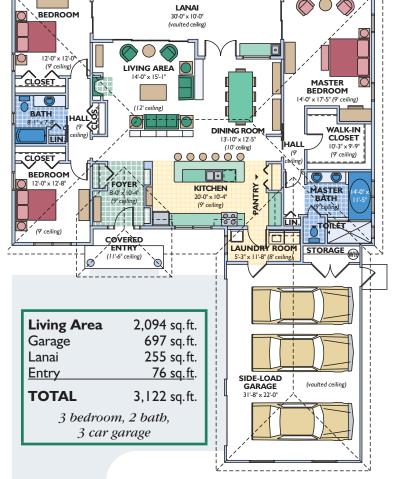

## **OVERALL DIMENSIONS**

75'-0 x 58'-0"

The most asked for features are all found in this three bedroom, two bath bome. The foyer offers both privacy and style. Natural light floods the living area through the large sliding glass doors. The kitchen bas enough room for all the cooks of the bouse, with both an island and pantry. A large utility room adjoins the kitchen. The master bedroom is really a suite all to itself, with a full-size walk-in closet and bath complete with a relaxing spa tub.