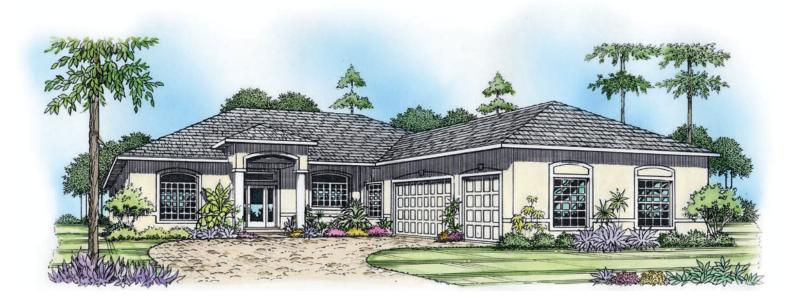

## **OVERALL DIMENSIONS**

75'-0 x 58'-0"

The most asked for features are all found in this three bedroom, two bath bome. The foyer offers both privacy and style. Natural light floods the living area through the large sliding glass doors. The kitchen bas enough room for all the cooks of the bouse, with both an island and pantry. A large utility room adjoins the kitchen. The master bedroom is really a suite all to itself, with a full-size walk-in closet and bath complete with a relaxing spa tub.