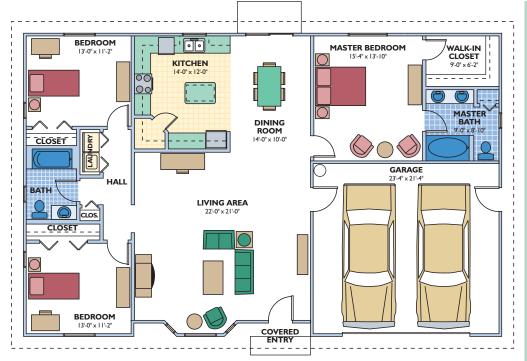

## **OVERALL DIMENSIONS**

38'-0" x 60'-0"

Eco-\$mart offers a complete line of pre-cut and pre-engineered home and building packages utilizing structural insulated panel technology (SIPs).

All packages erect quickly, are stronger than conventional framing and extremely energy efficient. SIPs can be clad in conventional OSB or in steel incorporating the patented Secure-Lock panel connection.

This home has a lot to celebrate. The living room provides plenty of area to relax, and the kitchen has a pantry, lots of counter space and a food preparation island. All the other rooms are of ample size.

Living Area 1,743 sq.ft. front cov. entry 32 sq.ft. garage 513 sq.ft.

TOTAL 2,288 sq.ft.

3 bedroom, 2 bath,
2 car garage

Plans and specifications are subject to change without notice. All dimensions are approximate.