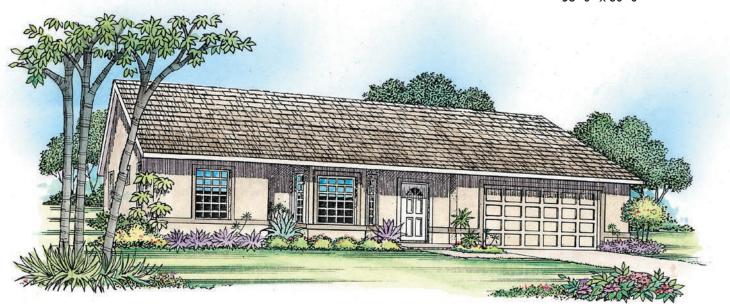

This home has a lot to celebrate. The living room provides plenty of area to relax, and the kitchen has a pantry, lots of counter space and a food preparation island. All the other rooms are of ample size.

Living Area 1,743 sq.ft. front cov. entry 32 sq.ft. garage 513 sq.ft.

TOTAL 2,288 sq.ft.

3 bedroom, 2 bath,
2 car garage

Plans and specifications are subject to change without notice. All dimensions are approximate.