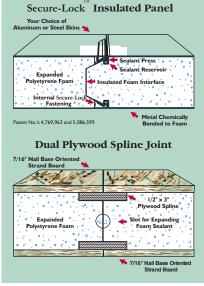

All packages erect quickly, are stronger than conventional framing and extremely energy efficient. SIPs can be clad in conventional OSB or in steel incorporating the patented Secure-Lock panel connection.