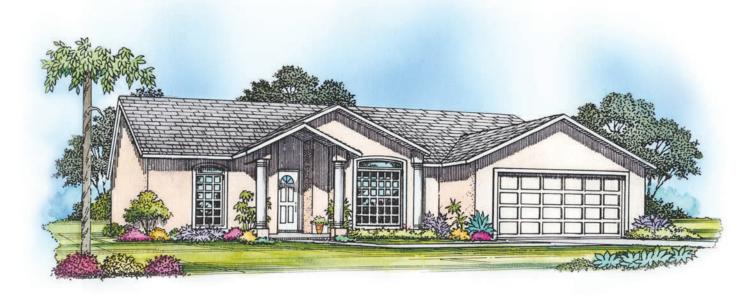

## **CAMERON**

## ENERGY WISE HOME OVERALL DIMENSIONS

38'-0" X 54'-0"

energy H D M E S

The vaulted entry creates initial impact and somewhat secludes the view of the rest of the house. As you enter the living area, you'll notice its shear size offers a lot of room for furniture options and placement. The master bedroom is also very spacious and has a dressing area.

Living Area 1,426 sq.ft.
Front cov. entry 46 sq.ft.
Garage 437 sq.ft.

TOTAL 1,909 sq.ft.

3 bedroom, 2 bath,
2 car garage

Eco-\$mart offers a complete line of pre-cut and pre-engineered home and building packages utilizing structural insulated panel technology (SIPs).