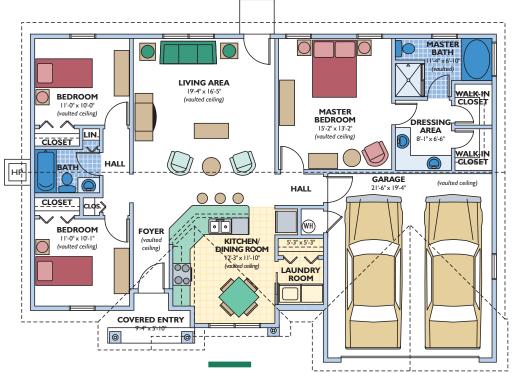

## ENERGY WISE HOME OVERALL DIMENSIONS

38'-0" X 54'-0"

energy H D M E S

The vaulted entry creates initial impact and somewhat secludes the view of the rest of the house. As you enter the living area, you'll notice its shear size offers a lot of room for furniture options and placement. The master bedroom is also very spacious and has a dressing area.

Living Area 1,426 sq.ft.
Front cov. entry 46 sq.ft.
Garage 437 sq.ft.

TOTAL 1,909 sq.ft.

3 bedroom, 2 bath,
2 car garage

Eco-\$mart offers a complete line of pre-cut and pre-engineered home and building packages utilizing structural insulated panel technology (SIPs).