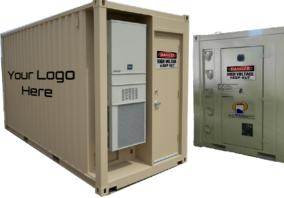

## Features & Services:

- ✓ Battery Agnostic Systems
- ☑ Integrated Solar Panel Racking
- ✓ Integrated Battery Hoist
- 16 Methods of interconnection (incl. utility buffering)
- ✓ Non Hazmat Materials
- ✓ Insulated for -60°C to +75°C (arctic and desert option available)
- ☑ On-Site Commissioning

## **SPECIFICATIONS**

| Model                                           | BSS 100                                                                                    | BSS 250       | BSS 500       |
|-------------------------------------------------|--------------------------------------------------------------------------------------------|---------------|---------------|
| Installed Energy (KWh)                          | 360                                                                                        | 1000          | 1400          |
| Max Power (continuous KW)                       | 100                                                                                        | 250           | 500           |
| DC Efficiency                                   | >98% [C/2 rate]                                                                            |               |               |
| Nominal Voltage                                 | 208/480 Vac 3 Phase                                                                        | 420-580 Vac   | 420-580 Vac   |
| Approx. Dimensions (ft)                         | 8' x 8' x 20'                                                                              | 8' x 8' x 20' | 8' x 8' x 40' |
| Ambient Operating Temperature                   | -40° C to +50° C (cold weather -60°C & hot weather +80°C available)                        |               |               |
| Enclosure Details                               | IP54, Steel Nema 3r or greater, Standard 40" ISO high cube container with insulating layer |               |               |
| Electrical Standards                            | IEC 62271-202, IEC 61439, IEC 62271-200, IEC 60076                                         |               |               |
| * We build custom systems, above specifications | are subject to change without notice.                                                      |               |               |