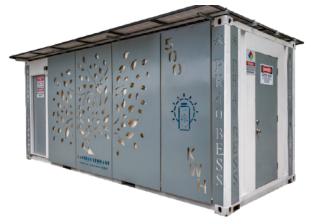

## **SPECIFICATIONS**

| Model                                           | BSS 100                                                                                    | BSS 250       | BSS 500       |
|-------------------------------------------------|--------------------------------------------------------------------------------------------|---------------|---------------|
| Installed Energy (KWh)                          | 360                                                                                        | 1000          | 1400          |
| Max Power (continuous KW)                       | 100                                                                                        | 250           | 500           |
| DC Efficiency                                   | >98% [C/2 rate]                                                                            |               |               |
| Nominal Voltage                                 | 208/480 Vac 3 Phase                                                                        | 420-580 Vac   | 420-580 Vac   |
| Approx. Dimensions (ft)                         | 8' x 8' x 20'                                                                              | 8' x 8' x 20' | 8' x 8' x 40' |
| Ambient Operating Temperature                   | -40° C to +50° C (cold weather -60°C & hot weather +80°C available)                        |               |               |
| Enclosure Details                               | IP54, Steel Nema 3r or greater, Standard 40" ISO high cube container with insulating layer |               |               |
| Electrical Standards                            | IEC 62271-202, IEC 61439, IEC 62271-200, IEC 60076                                         |               |               |
| * We build custom systems, above specifications | are subject to change without notice.                                                      |               |               |