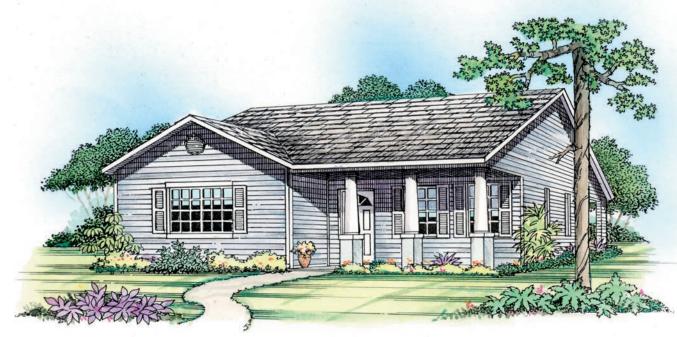

## AMELIA

## ENERGY WISE HOME OVERALL DIMENSIONS

33'-8" x 48'-0"

This home is perfect for a small family on a limited budget. Every inch of space is utilized to it's fullest. Each room is a comfortable size.

Living Area 1,266 sq.ft. Back covered porch 62 sq.ft. Front covered porch 112 sq.ft. TOTAL 1,440 sq.ft. 3 bedroom, 2 bath