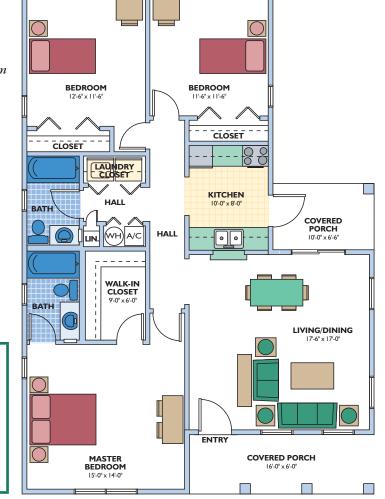

## ENERGY WISE HOME OVERALL DIMENSIONS

33'-8" x 48'-0"

This home is perfect for a small family on a limited budget. Every inch of space is utilized to it's fullest. Each room is a comfortable size.

Living Area 1,266 sq.ft. Back covered porch 62 sq.ft. Front covered porch 112 sq.ft. TOTAL 1,440 sq.ft. 3 bedroom, 2 bath