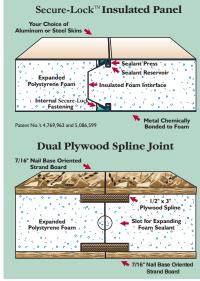

Eco-\$mart offers a complete line of pre-cut and pre-engineered home and building packages utilizing structural insulated panel technology (SIPs). All packages erect quickly, are stronger than conventional framing and extremely energy efficient. SIPs can be clad in conventional OSB or in steel incorporating the patented Secure-Lock panel connection.