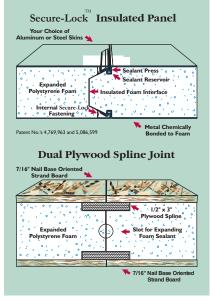

Eco-\$mart offers a complete line of pre-cut and pre-engineered home and building packages utilizing structural insulated panel technology (SIPs). All packages erect quickly, are stronger than conventional framing and extremely energy efficient. SIPs can be clad in conventional OSB or in steel incorporating the patented Secure-Lock panel connection.