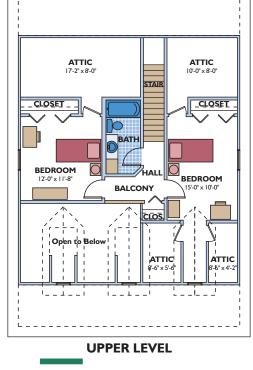

HOMES ALLY This floor plan has a little something to please everyone, and of course the storage space in the four attic accesses is unbeatable

> **TOTAL LIVING AREA** - 1,685 SQ. FT. 4 bedroom, 2-1/2 bath