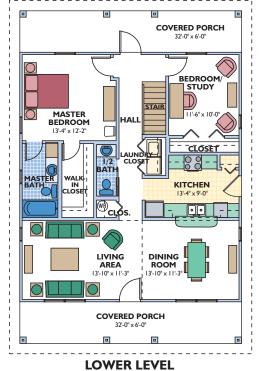

HOMES ALLY This floor plan has a little something to please everyone, and of course the storage space in the four attic accesses is unbeatable

> **TOTAL LIVING AREA** - 1,685 SQ. FT. 4 bedroom, 2-1/2 bath