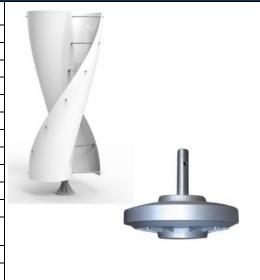

| Model             | WS50                                                |
|-------------------|-----------------------------------------------------|
| Rated power       | 50W                                                 |
| Maximum power     | 70W                                                 |
| Nominal voltage   | 24V                                                 |
| Start wind speed  | 1.2m/s                                              |
| Rated wind speed  | 10m/s                                               |
| Rated revolution  | 300r/m                                              |
| Weight            | 4kg                                                 |
| Diameter          | 155mm                                               |
| Height            | 0.8m                                                |
| Blades number     | 2                                                   |
| Blade material    | Glass fiber reinforced plastics                     |
| Generator         | Three-phase permanent magnet synchronous generator. |
| Controller system | Electromagnetic/wind round lateralization.          |
| Speed way         | Automatically adjust the windward angle.            |

#### Controller

High efficiency constant current driver, automatic operation from dusk to dawn or timed ON/OFF operation.

| Model             | WS100                                      |
|-------------------|--------------------------------------------|
| Rated power       | 100W                                       |
| Maximum power     | 150W                                       |
| Nominal voltage   | 24V                                        |
| Start wind speed  | 1.2m/s                                     |
| Rated wind speed  | 10m/s                                      |
| Rated revolution  | 200r/m                                     |
| Weight            | 9 kg                                       |
| Diameter          | 500mm                                      |
| Height            | 1.2m                                       |
| Blades number     | 2                                          |
| Blade material    | Glass fiber reinforced plastics            |
| Generator         | Three-phase permanent magnet synchronous   |
|                   | generator.                                 |
| Controller system | Electromagnetic/wind round lateralization. |
| Speed way         | Automatically adjust the windward angle.   |

### Controller

High efficiency constant current driver, automatic operation from dusk to dawn or timed ON/OFF operation.

| Model             | WS200                                      |
|-------------------|--------------------------------------------|
| Rated power       | 200W                                       |
| Maximum power     | 260W                                       |
| Nominal voltage   | 24V                                        |
| Start wind speed  | 1.2m/s                                     |
| Rated wind speed  | 10m/s                                      |
| Rated revolution  | 200r/m                                     |
| Weight            | 12 kg                                      |
| Diameter          | 550mm                                      |
| Height            | 1.5m                                       |
| Blades number     | 2                                          |
| Blade material    | Glass fiber reinforced plastics            |
| Generator         | Three-phase permanent magnet synchronous   |
| Generator         | generator.                                 |
| Controller system | Electromagnetic/wind round lateralization. |
| Speed way         | Automatically adjust the windward angle.   |

### Controller

High efficiency constant current driver, automatic operation from dusk to dawn or timed ON/OFF operation.

| Model             | WS300                                      |
|-------------------|--------------------------------------------|
|                   |                                            |
| Rated power       | 300W                                       |
| Maximum power     | 400W                                       |
| Nominal voltage   | 24V                                        |
| Start wind speed  | 1.2m/s                                     |
| Rated wind speed  | 10m/s                                      |
| Rated revolution  | 200r/m                                     |
| Weight            | 12 kg                                      |
| Diameter          | 550mm                                      |
| Height            | 1.5m                                       |
| Blades number     | 2                                          |
| Blade material    | Glass fiber reinforced plastics            |
| Generator         | Three-phase permanent magnet synchronous   |
|                   | generator.                                 |
| Controller system | Electromagnetic/wind round lateralization. |
| Speed way         | Automatically adjust the windward angle.   |

### Controller

High efficiency constant current driver, automatic operation from dusk to dawn or timed ON/OFF operation.

| Model             | WS400                                               |
|-------------------|-----------------------------------------------------|
| Rated power       | 400W                                                |
| Maximum power     | 580W                                                |
| Nominal voltage   | 24V                                                 |
| Start wind speed  | 2 m/s                                               |
| Rated wind speed  | 10m/s                                               |
| Rated revolution  | 300r/m                                              |
| Weight            | 20 kg                                               |
| Diameter          | 680mm                                               |
| Height            | 1.8m                                                |
| Blades number     | 2                                                   |
| Blade material    | Glass fiber reinforced plastics                     |
| Generator         | Three-phase permanent magnet synchronous generator. |
| Controller system | Electromagnetic/wind round lateralization.          |
| Speed way         | Automatically adjust the windward angle.            |

### Controller

High efficiency constant current driver, automatic operation from dusk to dawn or timed ON/OFF operation.

| Model             | WS500                                      |
|-------------------|--------------------------------------------|
| Rated power       | 500W                                       |
| Maximum power     | 700W                                       |
| Nominal voltage   | 24V                                        |
| Start wind speed  | 2.2m/s                                     |
| Rated wind speed  | 12m/s                                      |
| Rated revolution  | 200r/m                                     |
| Weight            | 20 kg                                      |
| Diameter          | 680mm                                      |
| Height            | 1.8m                                       |
| Blades number     | 2                                          |
| Blade material    | Glass fiber reinforced plastics            |
| Generator         | Three-phase permanent magnet synchronous   |
| Generator         | generator.                                 |
| Controller system | Electromagnetic/wind round lateralization. |
| Speed way         | Automatically adjust the windward angle.   |