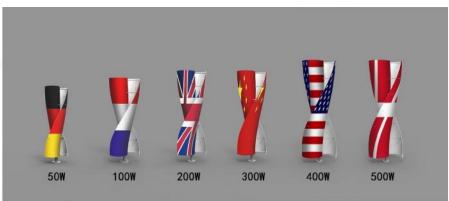

| Model             | WS50                                                |
|-------------------|-----------------------------------------------------|
| Rated power       | 50W                                                 |
| Maximum power     | 70W                                                 |
| Nominal voltage   | 24V                                                 |
| Start wind speed  | 1.2m/s                                              |
| Rated wind speed  | 10m/s                                               |
| Rated revolution  | 300r/m                                              |
| Weight            | 4kg                                                 |
| Diameter          | 155mm                                               |
| Height            | 0.8m                                                |
| Blades number     | 2                                                   |
| Blade material    | Glass fiber reinforced plastics                     |
| Generator         | Three-phase permanent magnet synchronous generator. |
| Controller system | Electromagnetic/wind round lateralization.          |
| Speed way         | Automatically adjust the windward angle.            |

#### Controller

High efficiency constant current driver, automatic operation from dusk to dawn or timed ON/OFF operation.

| Model             | WS100                                      |
|-------------------|--------------------------------------------|
| Rated power       | 100W                                       |
| Maximum power     | 150W                                       |
| Nominal voltage   | 24V                                        |
| Start wind speed  | 1.2m/s                                     |
| Rated wind speed  | 10m/s                                      |
| Rated revolution  | 200r/m                                     |
| Weight            | 9 kg                                       |
| Diameter          | 500mm                                      |
| Height            | 1.2m                                       |
| Blades number     | 2                                          |
| Blade material    | Glass fiber reinforced plastics            |
| Generator         | Three-phase permanent magnet synchronous   |
|                   | generator.                                 |
| Controller system | Electromagnetic/wind round lateralization. |
| Speed way         | Automatically adjust the windward angle.   |

### Controller

High efficiency constant current driver, automatic operation from dusk to dawn or timed ON/OFF operation.

| Model             | WS200                                      |
|-------------------|--------------------------------------------|
| Rated power       | 200W                                       |
| Maximum power     | 260W                                       |
| Nominal voltage   | 24V                                        |
| Start wind speed  | 1.2m/s                                     |
| Rated wind speed  | 10m/s                                      |
| Rated revolution  | 200r/m                                     |
| Weight            | 12 kg                                      |
| Diameter          | 550mm                                      |
| Height            | 1.5m                                       |
| Blades number     | 2                                          |
| Blade material    | Glass fiber reinforced plastics            |
| Generator         | Three-phase permanent magnet synchronous   |
| Generator         | generator.                                 |
| Controller system | Electromagnetic/wind round lateralization. |
| Speed way         | Automatically adjust the windward angle.   |

### Controller

High efficiency constant current driver, automatic operation from dusk to dawn or timed ON/OFF operation.

| Model             | WS300                                      |
|-------------------|--------------------------------------------|
|                   |                                            |
| Rated power       | 300W                                       |
| Maximum power     | 400W                                       |
| Nominal voltage   | 24V                                        |
| Start wind speed  | 1.2m/s                                     |
| Rated wind speed  | 10m/s                                      |
| Rated revolution  | 200r/m                                     |
| Weight            | 12 kg                                      |
| Diameter          | 550mm                                      |
| Height            | 1.5m                                       |
| Blades number     | 2                                          |
| Blade material    | Glass fiber reinforced plastics            |
| Generator         | Three-phase permanent magnet synchronous   |
|                   | generator.                                 |
| Controller system | Electromagnetic/wind round lateralization. |
| Speed way         | Automatically adjust the windward angle.   |

### Controller

High efficiency constant current driver, automatic operation from dusk to dawn or timed ON/OFF operation.

| Model             | WS400                                               |
|-------------------|-----------------------------------------------------|
| Rated power       | 400W                                                |
| Maximum power     | 580W                                                |
| Nominal voltage   | 24V                                                 |
| Start wind speed  | 2 m/s                                               |
| Rated wind speed  | 10m/s                                               |
| Rated revolution  | 300r/m                                              |
| Weight            | 20 kg                                               |
| Diameter          | 680mm                                               |
| Height            | 1.8m                                                |
| Blades number     | 2                                                   |
| Blade material    | Glass fiber reinforced plastics                     |
| Generator         | Three-phase permanent magnet synchronous generator. |
| Controller system | Electromagnetic/wind round lateralization.          |
| Speed way         | Automatically adjust the windward angle.            |

### Controller

High efficiency constant current driver, automatic operation from dusk to dawn or timed ON/OFF operation.

| Model             | WS500                                      |
|-------------------|--------------------------------------------|
| Rated power       | 500W                                       |
| Maximum power     | 700W                                       |
| Nominal voltage   | 24V                                        |
| Start wind speed  | 2.2m/s                                     |
| Rated wind speed  | 12m/s                                      |
| Rated revolution  | 200r/m                                     |
| Weight            | 20 kg                                      |
| Diameter          | 680mm                                      |
| Height            | 1.8m                                       |
| Blades number     | 2                                          |
| Blade material    | Glass fiber reinforced plastics            |
| Generator         | Three-phase permanent magnet synchronous   |
| Generator         | generator.                                 |
| Controller system | Electromagnetic/wind round lateralization. |
| Speed way         | Automatically adjust the windward angle.   |