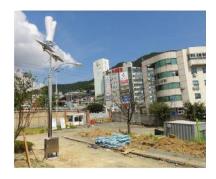

n  | 200r/m                                     |
| Weight            | 20 kg                                      |
| Diameter          | 680mm                                      |
| Height            | 1.8m                                       |
| Blades number     | 2                                          |
| Blade material    | Glass fiber reinforced plastics            |
| Generator         | Three-phase permanent magnet synchronous   |
| Generator         | generator.                                 |
| Controller system | Electromagnetic/wind round lateralization. |
| Speed way         | Automatically adjust the windward angle.   |



#### Controller



High efficiency constant current driver, automatic operation from dusk to dawn or timed ON/OFF operation.