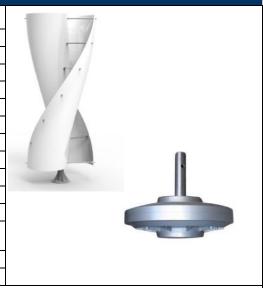

| Model             | WS50                                                |
|-------------------|-----------------------------------------------------|
| Rated power       | 50W                                                 |
| Maximum power     | 70W                                                 |
| Nominal voltage   | 24V                                                 |
| Start wind speed  | 1.2m/s                                              |
| Rated wind speed  | 10m/s                                               |
| Rated revolution  | 300r/m                                              |
| Weight            | 4kg                                                 |
| Diameter          | 155mm                                               |
| Height            | 0.8m                                                |
| Blades number     | 2                                                   |
| Blade material    | Glass fiber reinforced plastics                     |
| Generator         | Three-phase permanent magnet synchronous generator. |
| Controller system | Electromagnetic/wind round lateralization.          |
| Speed way         | Automatically adjust the windward angle.            |

#### Controller

High efficiency constant current driver, automatic operation from dusk to dawn or timed ON/OFF operation.

| Model             | WS100                                      |
|-------------------|--------------------------------------------|
| Rated power       | 100W                                       |
| Maximum power     | 150W                                       |
| Nominal voltage   | 24V                                        |
| Start wind speed  | 1.2m/s                                     |
| Rated wind speed  | 10m/s                                      |
| Rated revolution  | 200r/m                                     |
| Weight            | 9 kg                                       |
| Diameter          | 500mm                                      |
| Height            | 1.2m                                       |
| Blades number     | 2                                          |
| Blade material    | Glass fiber reinforced plastics            |
| Generator         | Three-phase permanent magnet synchronous   |
|                   | generator.                                 |
| Controller system | Electromagnetic/wind round lateralization. |
| Speed way         | Automatically adjust the windward angle.   |

### Controller

High efficiency constant current driver, automatic operation from dusk to dawn or timed ON/OFF operation.

| Model             | WS200                                      |
|-------------------|--------------------------------------------|
| Rated power       | 200W                                       |
| Maximum power     | 260W                                       |
| Nominal voltage   | 24V                                        |
| Start wind speed  | 1.2m/s                                     |
| Rated wind speed  | 10m/s                                      |
| Rated revolution  | 200r/m                                     |
| Weight            | 12 kg                                      |
| Diameter          | 550mm                                      |
| Height            | 1.5m                                       |
| Blades number     | 2                                          |
| Blade material    | Glass fiber reinforced plastics            |
| Generator         | Three-phase permanent magnet synchronous   |
| Generator         | generator.                                 |
| Controller system | Electromagnetic/wind round lateralization. |
| Speed way         | Automatically adjust the windward angle.   |

### Controller

High efficiency constant current driver, automatic operation from dusk to dawn or timed ON/OFF operation.

| Model             | WS300                                      |
|-------------------|--------------------------------------------|
|                   |                                            |
| Rated power       | 300W                                       |
| Maximum power     | 400W                                       |
| Nominal voltage   | 24V                                        |
| Start wind speed  | 1.2m/s                                     |
| Rated wind speed  | 10m/s                                      |
| Rated revolution  | 200r/m                                     |
| Weight            | 12 kg                                      |
| Diameter          | 550mm                                      |
| Height            | 1.5m                                       |
| Blades number     | 2                                          |
| Blade material    | Glass fiber reinforced plastics            |
| Generator         | Three-phase permanent magnet synchronous   |
|                   | generator.                                 |
| Controller system | Electromagnetic/wind round lateralization. |
| Speed way         | Automatically adjust the windward angle.   |

### Controller

High efficiency constant current driver, automatic operation from dusk to dawn or timed ON/OFF operation.

| Model             | WS400                                               |
|-------------------|-----------------------------------------------------|
| Rated power       | 400W                                                |
| Maximum power     | 580W                                                |
| Nominal voltage   | 24V                                                 |
| Start wind speed  | 2 m/s                                               |
| Rated wind speed  | 10m/s                                               |
| Rated revolution  | 300r/m                                              |
| Weight            | 20 kg                                               |
| Diameter          | 680mm                                               |
| Height            | 1.8m                                                |
| Blades number     | 2                                                   |
| Blade material    | Glass fiber reinforced plastics                     |
| Generator         | Three-phase permanent magnet synchronous generator. |
| Controller system | Electromagnetic/wind round lateralization.          |
| Speed way         | Automatically adjust the windward angle.            |

### Controller

High efficiency constant current driver, automatic operation from dusk to dawn or timed ON/OFF operation.

| Model             | WS500                                      |
|-------------------|--------------------------------------------|
| Rated power       | 500W                                       |
| Maximum power     | 700W                                       |
| Nominal voltage   | 24V                                        |
| Start wind speed  | 2.2m/s                                     |
| Rated wind speed  | 12m/s                                      |
| Rated revolution  | 200r/m                                     |
| Weight            | 20 kg                                      |
| Diameter          | 680mm                                      |
| Height            | 1.8m                                       |
| Blades number     | 2                                          |
| Blade material    | Glass fiber reinforced plastics            |
| Generator         | Three-phase permanent magnet synchronous   |
| Generator         | generator.                                 |
| Controller system | Electromagnetic/wind round lateralization. |
| Speed way         | Automatically adjust the windward angle.   |