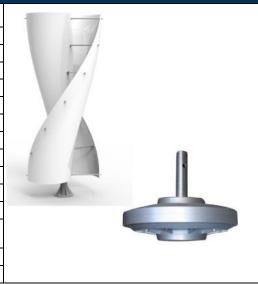

| Model             | WS50                                                |
|-------------------|-----------------------------------------------------|
| Rated power       | 50W                                                 |
| Maximum power     | 70W                                                 |
| Nominal voltage   | 24V                                                 |
| Start wind speed  | 1.2m/s                                              |
| Rated wind speed  | 10m/s                                               |
| Rated revolution  | 300r/m                                              |
| Weight            | 4kg                                                 |
| Diameter          | 155mm                                               |
| Height            | 0.8m                                                |
| Blades number     | 2                                                   |
| Blade material    | Glass fiber reinforced plastics                     |
| Generator         | Three-phase permanent magnet synchronous generator. |
| Controller system | Electromagnetic/wind round lateralization.          |
| Speed way         | Automatically adjust the windward angle.            |

#### Controller

High efficiency constant current driver, automatic operation from dusk to dawn or timed ON/OFF operation.

| Model             | WS100                                      |
|-------------------|--------------------------------------------|
| Rated power       | 100W                                       |
| Maximum power     | 150W                                       |
| Nominal voltage   | 24V                                        |
| Start wind speed  | 1.2m/s                                     |
| Rated wind speed  | 10m/s                                      |
| Rated revolution  | 200r/m                                     |
| Weight            | 9 kg                                       |
| Diameter          | 500mm                                      |
| Height            | 1.2m                                       |
| Blades number     | 2                                          |
| Blade material    | Glass fiber reinforced plastics            |
| Generator         | Three-phase permanent magnet synchronous   |
|                   | generator.                                 |
| Controller system | Electromagnetic/wind round lateralization. |
| Speed way         | Automatically adjust the windward angle.   |

### Controller

High efficiency constant current driver, automatic operation from dusk to dawn or timed ON/OFF operation.

| Model             | WS200                                      |
|-------------------|--------------------------------------------|
| Rated power       | 200W                                       |
| Maximum power     | 260W                                       |
| Nominal voltage   | 24V                                        |
| Start wind speed  | 1.2m/s                                     |
| Rated wind speed  | 10m/s                                      |
| Rated revolution  | 200r/m                                     |
| Weight            | 12 kg                                      |
| Diameter          | 550mm                                      |
| Height            | 1.5m                                       |
| Blades number     | 2                                          |
| Blade material    | Glass fiber reinforced plastics            |
| Generator         | Three-phase permanent magnet synchronous   |
| Generator         | generator.                                 |
| Controller system | Electromagnetic/wind round lateralization. |
| Speed way         | Automatically adjust the windward angle.   |

### Controller

High efficiency constant current driver, automatic operation from dusk to dawn or timed ON/OFF operation.

| Model             | WS300                                      |
|-------------------|--------------------------------------------|
|                   |                                            |
| Rated power       | 300W                                       |
| Maximum power     | 400W                                       |
| Nominal voltage   | 24V                                        |
| Start wind speed  | 1.2m/s                                     |
| Rated wind speed  | 10m/s                                      |
| Rated revolution  | 200r/m                                     |
| Weight            | 12 kg                                      |
| Diameter          | 550mm                                      |
| Height            | 1.5m                                       |
| Blades number     | 2                                          |
| Blade material    | Glass fiber reinforced plastics            |
| Generator         | Three-phase permanent magnet synchronous   |
|                   | generator.                                 |
| Controller system | Electromagnetic/wind round lateralization. |
| Speed way         | Automatically adjust the windward angle.   |

### Controller

High efficiency constant current driver, automatic operation from dusk to dawn or timed ON/OFF operation.

| Model             | WS400                                               |
|-------------------|-----------------------------------------------------|
| Rated power       | 400W                                                |
| Maximum power     | 580W                                                |
| Nominal voltage   | 24V                                                 |
| Start wind speed  | 2 m/s                                               |
| Rated wind speed  | 10m/s                                               |
| Rated revolution  | 300r/m                                              |
| Weight            | 20 kg                                               |
| Diameter          | 680mm                                               |
| Height            | 1.8m                                                |
| Blades number     | 2                                                   |
| Blade material    | Glass fiber reinforced plastics                     |
| Generator         | Three-phase permanent magnet synchronous generator. |
| Controller system | Electromagnetic/wind round lateralization.          |
| Speed way         | Automatically adjust the windward angle.            |

### Controller

High efficiency constant current driver, automatic operation from dusk to dawn or timed ON/OFF operation.

| Model             | WS500                                      |
|-------------------|--------------------------------------------|
| Rated power       | 500W                                       |
| Maximum power     | 700W                                       |
| Nominal voltage   | 24V                                        |
| Start wind speed  | 2.2m/s                                     |
| Rated wind speed  | 12m/s                                      |
| Rated revolution  | 200r/m                                     |
| Weight            | 20 kg                                      |
| Diameter          | 680mm                                      |
| Height            | 1.8m                                       |
| Blades number     | 2                                          |
| Blade material    | Glass fiber reinforced plastics            |
| Generator         | Three-phase permanent magnet synchronous   |
| Generator         | generator.                                 |
| Controller system | Electromagnetic/wind round lateralization. |
| Speed way         | Automatically adjust the windward angle.   |