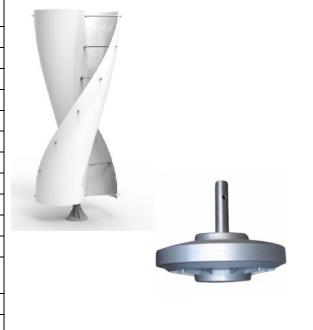

### Controller

High efficiency constant current driver, automatic operation from dusk to dawn or timed ON/OFF operation.

| Model             | WS200                                      |
|-------------------|--------------------------------------------|
| Rated power       | 200W                                       |
| Maximum power     | 260W                                       |
| Nominal voltage   | 24V                                        |
| Start wind speed  | 1.2m/s                                     |
| Rated wind speed  | 10m/s                                      |
| Rated revolution  | 200r/m                                     |
| Weight            | 12 kg                                      |
| Diameter          | 550mm                                      |
| Height            | 1.5m                                       |
| Blades number     | 2                                          |
| Blade material    | Glass fiber reinforced plastics            |
| Generator         | Three-phase permanent magnet synchronous   |
| Generator         | generator.                                 |
| Controller system | Electromagnetic/wind round lateralization. |
| Speed way         | Automatically adjust the windward angle.   |