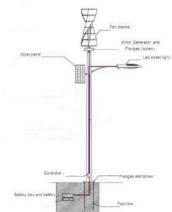

#### Controller

High efficiency constant current driver, automatic operation from dusk to dawn or timed ON/OFF operation.

| Model             | WS100                                      |
|-------------------|--------------------------------------------|
| Rated power       | 100W                                       |
| Maximum power     | 150W                                       |
| Nominal voltage   | 24V                                        |
| Start wind speed  | 1.2m/s                                     |
| Rated wind speed  | 10m/s                                      |
| Rated revolution  | 200r/m                                     |
| Weight            | 9 kg                                       |
| Diameter          | 500mm                                      |
| Height            | 1.2m                                       |
| Blades number     | 2                                          |
| Blade material    | Glass fiber reinforced plastics            |
| Generator         | Three-phase permanent magnet synchronous   |
|                   | generator.                                 |
| Controller system | Electromagnetic/wind round lateralization. |
| Speed way         | Automatically adjust the windward angle.   |

#### Controller

High efficiency constant current driver, automatic operation from dusk to dawn or timed ON/OFF operation.