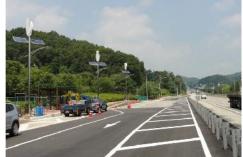

| 200r/m                                     |
| Weight            | 20 kg                                      |
| Diameter          | 680mm                                      |
| Height            | 1.8m                                       |
| Blades number     | 2                                          |
| Blade material    | Glass fiber reinforced plastics            |
| Generator         | Three-phase permanent magnet synchronous   |
| Generator         | generator.                                 |
| Controller system | Electromagnetic/wind round lateralization. |
| Speed way         | Automatically adjust the windward angle.   |



#### Controller



High efficiency constant current driver, automatic operation from dusk to dawn or timed ON/OFF operation.