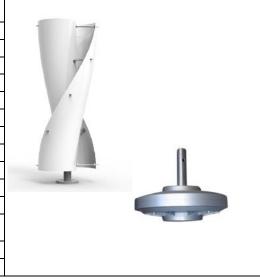

| Model             | WS50                                                |
|-------------------|-----------------------------------------------------|
| Rated power       | 50W                                                 |
| Maximum power     | 70W                                                 |
| Nominal voltage   | 24V                                                 |
| Start wind speed  | 1.2m/s                                              |
| Rated wind speed  | 10m/s                                               |
| Rated revolution  | 300r/m                                              |
| Weight            | 4kg                                                 |
| Diameter          | 155mm                                               |
| Height            | 0.8m                                                |
| Blades number     | 2                                                   |
| Blade material    | Glass fiber reinforced plastics                     |
| Generator         | Three-phase permanent magnet synchronous generator. |
| Controller system | Electromagnetic/wind round lateralization.          |
| Speed way         | Automatically adjust the windward angle.            |