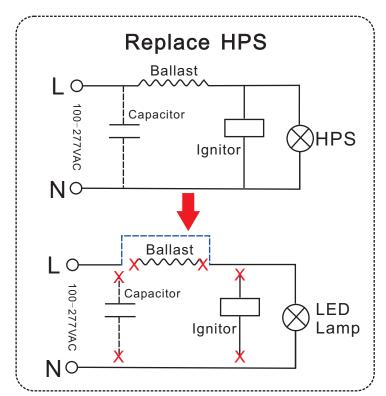

with small mounting bar
  - 3. Surface mounting with metal plate
  - 4. Pendant with 3/4 conduit, customized











# Specification data

| Item No. | Rated Power | Input Voltage | Power Factor | Replacement      | Luminous Flux | CRI   |
|----------|-------------|---------------|--------------|------------------|---------------|-------|
| CNP-50W  | 50W         | 100-277VAC    | PF>0.95      | 105-175w MH, HPS | 6,000lm       | Ra>83 |
| CNP-60W  | 60W         | 100-277VAC    | PF>0.95      | 175-250w MH, HPS | 7,200lm       | Ra>83 |
| CNP-75W  | 75W         | 100-277VAC    | PF>0.95      | 250-300w MH, HPS | 9,000lm       | Ra>83 |

• Color temperature: 3000k, 4000k, 4500k, 5000k, 5700k, 6500k

• Life time: >50,000 hours

• Warranty: 5 years factory warranty



#### Installation





#### Notes:

- Don't take the LED lamp apart
- The LED lamp must work under the right voltage according to the specification
- Not suitable for dimmers or electronic switches or remote controls