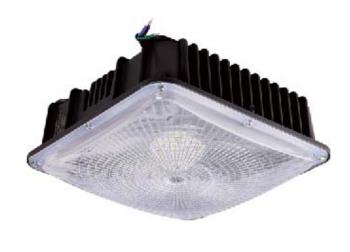

#### CNP-

This LED light is widely used for parking garage lighting, retail & grocery, auto dealership and other places where need energy saving and high color rendering index lighting.

### Product feature

- Aluminum alloy housing processed with anodization, solid in structure and withstand the corrosion
- Universal AC input / Full range 100-277VAC
- Protections: Short circuit / Over current/ Over temperature
- Wide color availability in degrees Kelvin(K)
- Surface mounting, drop lens and flat lens for choose
- Protection rate: IP65
- 4 type standard installation methods optional:
  - 1. Surface mounting directly with srews
  - 2. Surface mounting with small mounting bar
  - 3. Surface mounting with metal plate
  - 4. Pendant with 3/4 conduit, customized