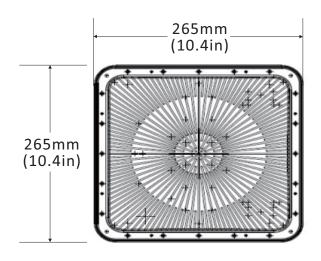

# **LED Canopy light**

#### CNP-

This LED light is widely used for parking garage lighting, retail & grocery, auto dealership and other places where need energy saving and high color rendering index lighting.



## Dimension









LM79-80 TM-21





### Product feature

- Aluminum alloy housing processed with anodization, solid in structure and withstand the corrosion
- Universal AC input / Full range 100-277VAC
- Protections: Short circuit / Over current/ Over temperature
- Wide color availability in degrees Kelvin(K)
- Surface mounting, drop lens and flat lens for choose
- Protection rate: IP65
- 4 type standard installation methods optional:
  - 1. Surface mounting directly with srews
  - 2. Surface mounting with small mounting bar
  - 3. Surface mounting with metal plate
  - 4. Pendant with 3/4 conduit, customized











# Specification data

| Item No. | Rated Power | Input Voltage | Power Factor | Replacement      | Luminous Flux | CRI   |
|----------|-------------|---------------|--------------|--