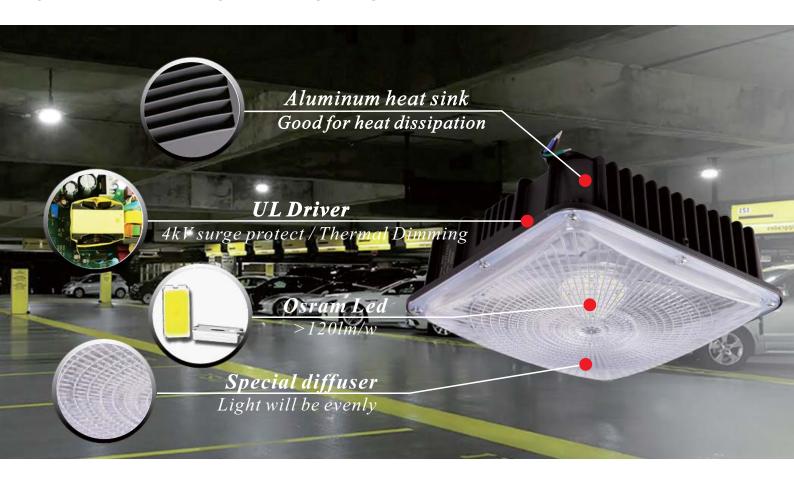

### Product feature

- Aluminum alloy housing processed with anodization, solid in structure and withstand the corrosion
- Universal AC input / Full range 100-277VAC
- Protections: Short circuit / Over current/ Over temperature
- Wide color availability in degrees Kelvin(K)
- Surface mounting, drop lens and flat lens for choose
- Protection rate: IP65
- 4 type standard installation methods optional:
  - 1. Surface mounting directly with srews
  - 2. Surface mounting with small mounting bar
  - 3. Surface mounting with metal plate
  - 4. Pendant with 3/4 conduit, customized