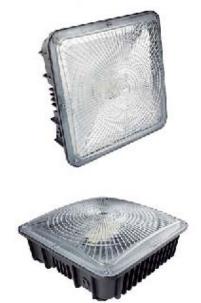

#### CNP-

This LED light is widely used for parking garage lighting, retail & grocery, auto dealership and other places where need energy saving and high color rendering index lighting.

### Product feature

- Aluminum alloy housing processed with anodization, solid in structure and withstand the corrosion
- Universal AC input / Full range 100-277VAC
- Protections: Short circuit / Over current/ Over temperature
- Wide color availability in degrees Kelvin(K)
- Surface mounting, drop lens and flat lens for choose
- Protection rate: IP65
- 4 type standard installation methods optional:
  - 1. Surface mounting directly with srews
  - 2. Surface mounting with small mounting bar
  - 3. Surface mounting with metal plate
  - 4. Pendant with 3/4 conduit, customized