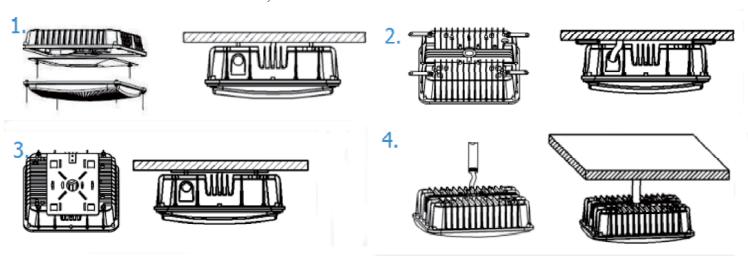

### Product feature

- Aluminum alloy housing processed with anodization, solid in structure and withstand the corrosion
- Universal AC input / Full range 100-277VAC
- Protections: Short circuit / Over current/ Over temperature
- Wide color availability in degrees Kelvin(K)
- Surface mounting, drop lens and flat lens for choose
- Protection rate: IP65
- 4 type standard installation methods optional:
  - 1. Surface mounting directly with srews
  - 2. Surface mounting with small mounting bar
  - 3. Surface mounting with metal plate
  - 4. Pendant with 3/4 conduit, customized

#### Installation