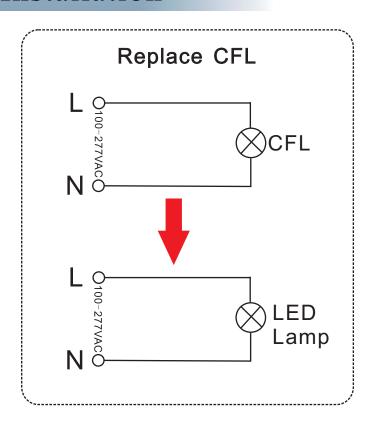

g with small mounting bar
  - 3. Surface mounting with metal plate
  - 4. Pendant with 3/4 conduit, customized











# Specification data

| Item No. | Rated Power | Input Voltage | Power Factor | Replacement      | Luminous Flux | CRI   |
|----------|-------------|---------------|--------------|------------------|---------------|-------|
| CNP-50W  | 50W         | 100-277VAC    | PF>0.95      | 105-175w MH, HPS | 6,000lm       | Ra>83 |
| CNP-60W  | 60W         | 100-277VAC    | PF>0.95      | 175-250w MH, HPS | 7,200lm       | Ra>83 |
| CNP-75W  | 75W         | 100-277VAC    | PF>0.95      | 250-300w MH, HPS | 9,000lm       | Ra>83 |

• Color temperature: 3000k, 4000k, 4500k, 5000k, 5700k, 6500k

• Life time: >50,000 hours

• Warranty: 5 years factory warranty



#### Installation





#### Notes:

- Don't take the LED lamp apart
- The LED lamp must work under the right voltage according to the specification
- Not suitable for dimmers or electronic switches or remote controls