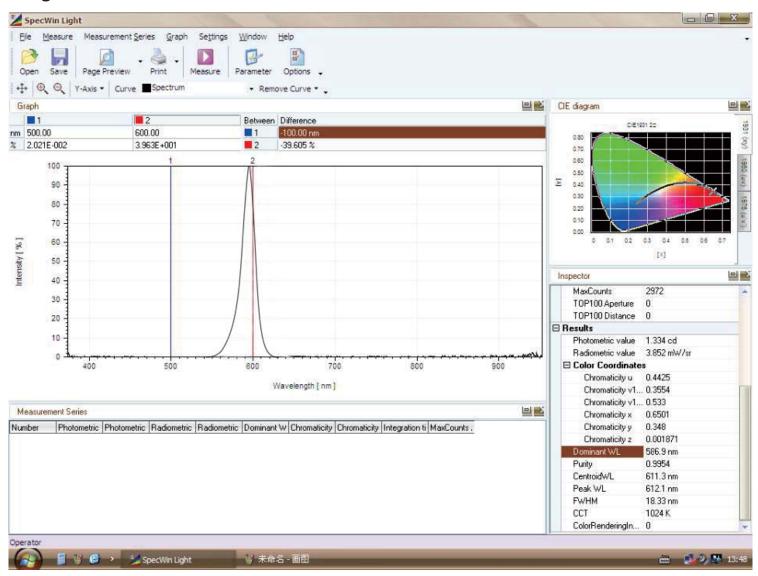

## **■** Technical Specifications

| Rated Power                | 15W                                                   |
|----------------------------|-------------------------------------------------------|
| Input Voltage              | 100-295VAC / 50-60Hz                                  |
| Input Current              | 0.13A / 115VAC ; 0.07A / 230VAC ; 0.06A / 277VAC      |
| Power Factor               | PF>0.98 / 115VAC ; PF>0.92 / 230VAC ; PF>0.9 / 277VAC |
| Power Efficiency           | >88%                                                  |
| Beam Angle                 | 360°                                                  |
| Light Source/Count         | 140pcs 2835 SMD LED / Epistar Chip 10*30mil           |
| Lamp Base                  | E27 / E26 / G24                                       |
| LED Luminous Efficiency    | >75lm/w                                               |
| Luminous Flux              | 1150 lm ±10%                                          |
| Color Temperature Standard | Amber                                                 |
| Wavelength peak            | 585nm ±10%                                            |
| LED Emitter Life           | 50,000hours                                           |
| Replacement                | 30W-45W Compact Fluorescent Lamp                      |
| Working Environment        | Indoor lighting                                       |
| Operating Temperature      | —40 ~ 45 °C                                           |
| The Dimensions             | ⊄ 62*150mm / ⊄ 2.4*5.9inch                            |
| N. W                       | 0.16kg                                                |
| Packing                    | 1pc/Box                                               |
| Packing Size (L*W*H)       | 6.6 * 6.6 * 18.2 cm                                   |
|                            | · · · · · · · · · · · · · · · · · · ·                 |

### **Light Characteristics**