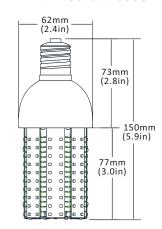

### ■ Mechanical Specification

#### E27 Medium base

## **■** Technical Specifications

| Rated Power                | 15W                                                   |
|----------------------------|-------------------------------------------------------|
| Input Voltage              | 100-295VAC / 50-60Hz                                  |
| Input Current              | 0.13A / 115VAC ; 0.07A / 230VAC ; 0.06A / 277VAC      |
| Power Factor               | PF>0.98 / 115VAC ; PF>0.92 / 230VAC ; PF>0.9 / 277VAC |
| Power Efficiency           | >88%                                                  |
| Beam Angle                 | 360°                                                  |
| Light Source/Count         | 140pcs 2835 SMD LED / Epistar Chip 10*30mil           |
| Lamp Base                  | E27 / E26 / G24                                       |
| LED Luminous Efficiency    | >75lm/w                                               |
| Luminous Flux              | 1150 lm ±10%                                          |
| Color Temperature Standard | Amber                                                 |
| Wavelength peak            | 585nm ±10%                                            |
| LED Emitter Life           | 50,000hours                                           |
| Replacement                | 30W-45W Compact Fluorescent Lamp                      |
| Working Environment        | Indoor lighting                                       |
| Operating Temperature      | —40 ~ 45 °C                                           |
| The Dimensions             | ⊄ 62*150mm / ⊄ 2.4*5.9inch                            |
| N. W                       | 0.16kg                                                |
| Packing                    | 1pc/Box                                               |
| Packing Size (L*W*H)       | 6.6 * 6.6 * 18.2 cm                                   |
|                            | · · · · · · · · · · · · · · · · · · ·                 |