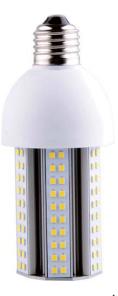

# LED Corn Light 15W

### Item#: ECO-CL-15W-Amber

### ■ Mechanical Specification

#### E27 Medium base

















### ■ Product Features

- Beam angle: 360 degrees
- · Aluminum heat dissipation system
- Universal AC input / Full range(UP to 295VAC)
- Protections: Short circuit / Over current
- Amber color, 585nm wavelength.
- · It's major to replace the CFL with screwed lamp base directly

### **Applications**

- Indoor lighting.
- Conference / Meeting rooms / Commercial Complexes
- Residential / Institution Buildings/ Schools, Colleges / Universities
- · Places where need energy saving and high color rendering index lighting







# LED Corn Light 15W

Item#: ECO-CL-15W-Amber

## **■** Technical Specifications

| Rated Power                | 15W                                                   |
|----------------------------|-------------------------------------------------------|
| Inp