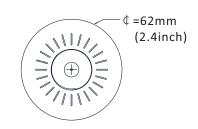

# LED Corn Light 15W

### Item#: ECO-CL-15W-Amber

### ■ Mechanical Specification

#### E27 Medium base

















### ■ Product Features

- Beam angle: 360 degrees
- · Aluminum heat dissipation system
- Universal AC input / Full range(UP to 295VAC)
- Protections: Short circuit / Over current
- Amber color, 585nm wavelength.
- · It's major to replace the CFL with screwed lamp base directly

### **Applications**

- Indoor lighting.
- Conference / Meeting rooms / Commercial Complexes
- Residential / Institution Buildings/ Schools, Colleges / Universities
- · Places where need energy saving and high color rendering index lighting







# LED Corn Light 15W

Item#: ECO-CL-15W-Amber

## **■** Technical Specifications

| Rated Power                | 15W                                                   |
|----------------------------|-------------------------------------------------------|
| I