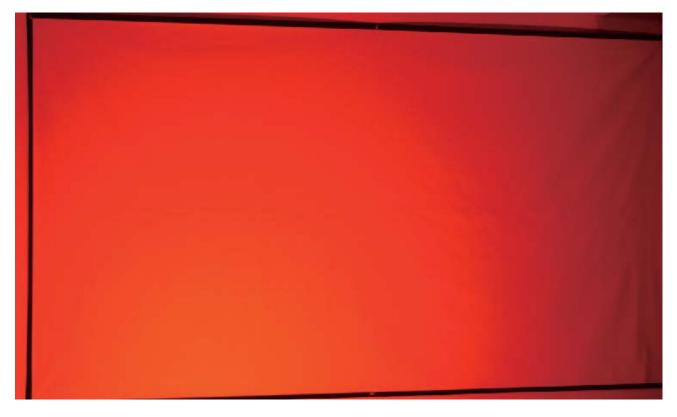

Fluorescent Lamp                      |
| Working Environment        | Indoor lighting                                       |
| Operating Temperature      | —40 ~ 45 °C                                           |
| The Dimensions             | ⊄ 62*150mm / ⊄ 2.4*5.9inch                            |
| N. W                       | 0.16kg                                                |
| Packing                    | 1pc/Box                                               |
| Packing Size (L*W*H)       | 6.6 * 6.6 * 18.2 cm                                   |
|                            | · · · · · · · · · · · · · · · · · · ·                 |

## ■ Luminous Intensity Distribution Diagram

Notes: testing without lampshade



### **Light Characteristics**



## Light lighting effect diagram