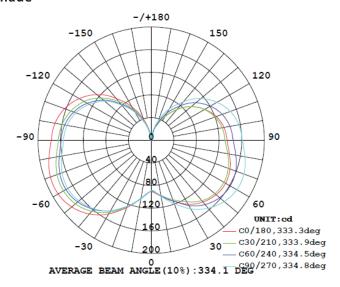

|
| Replacement                | 30W-45W Compact Fluorescent Lamp                      |
| Working Environment        | Indoor lighting                                       |
| Operating Temperature      | —40 ~ 45 °C                                           |
| The Dimensions             | ⊄ 62*150mm / ⊄ 2.4*5.9inch                            |
| N. W                       | 0.16kg                                                |
| Packing                    | 1pc/Box                                               |
| Packing Size (L*W*H)       | 6.6 * 6.6 * 18.2 cm                                   |
|                            | · · · · · · · · · · · · · · · · · · ·                 |

## ■ Luminous Intensity Distribution Diagram

Notes: testing without lampshade



### **Light Characteristics**



## Light lighting effect diagram