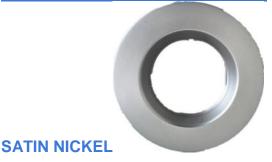

## Designer Trim-----Snap On Color Ring

This Snap-On Color Ring is an optional designer replacement trim ring for use with 4" and 5" to 6" Retrofit, Standard or Adjustable models.

Trims provide the ultimate in design freedom to match decoration and interior fittings in a space with an offering of Satin Nickel and Black, Round and Square-Shape. Plus a White trim that may be field painted prior to installation to an alternate color choice (white is standard for round trim).

SquareTrim accessory for 4"& 6"

Diameter Inside Diameter

Outside

Round Trim accessory for 4"& 6" :