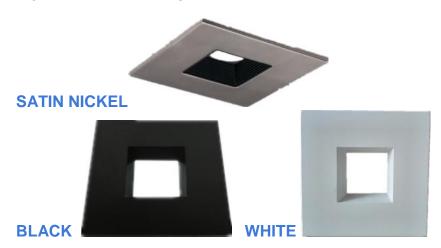

## Designer Trim-----Snap On Color Ring

This Snap-On Color Ring is an optional designer replacement trim ring for use with 4" and 5" to 6" Retrofit, Standard or Adjustable models.

Trims provide the ultimate in design freedom to match decoration and interior fittings in a space with an offering of Satin Nickel and Black, Round and Square-Shape. Plus a White trim that may be field painted prior to installation to an alternate color choice (white is standard for round trim).

SquareTrim accessory for 4"& 6"

Diameter Inside Diameter

Outside

Round Trim accessory for 4"& 6" :