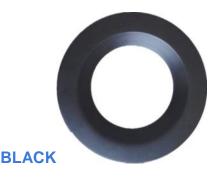

## Designer Trim-----Snap On Color Ring

This Snap-On Color Ring is an optional designer replacement trim ring for use with 4" and 5" to 6" Retrofit, Standard or Adjustable models.

Trims provide the ultimate in design freedom to match decoration and interior fittings in a space with an offering of Satin Nickel and Black, Round and Square-Shape. Plus a White trim that may be field painted prior to installation to an alternate color choice (white is standard for round trim).

SquareTrim accessory for 4"& 6"

Diameter Inside Diameter

Outside

Round Trim accessory for 4"& 6" :