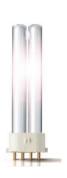

#### **Features**

- The led 2G11 tube can replace both Osram and Philip Dulux compact
  Fluorescent tube
- High lumen Epistar 2835 SMD.
- Aluminum housing and PCB is good for heat dissipation.
- Isolated driver, constant current, Rubycon capacitor making lamp work stably, no flicking.
- UL/cUL, CE, RoHS certificates
- 3 years warranty