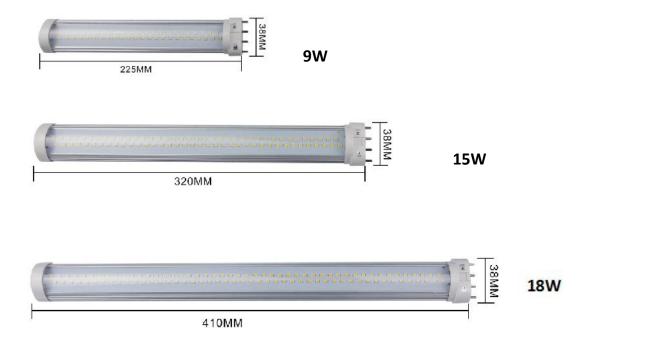

## **Specification**

|                        | ECO-2G11-9W      | ECO-2G11-15W | ECO-2G11-18W | ECO-2G11-22W |
|------------------------|------------------|--------------|--------------|--------------|
| Input Voltage          | AC100-277V       |              |              |              |
| LED light source       | Epistar 2835 SMD |              |              |              |
| LED Qty                | 48pcs            | 76pcs        | 96pcs        | 148pcs       |
| Rated Power            | 9W               | 15W          | 18W          | 22W          |
| Luminous Flux          | 850LM            | 1350LM       | 1650LM       | 2200LM       |
| Dimension              | 225*38*28mm      | 320*38*28mm  | 410*38*28mm  | 535*38*28mm  |
| Net weight             | 180g             | 240g         | 240g         | 330g         |
| Base                   | 2G11/GY10/G23    |              |              |              |
| Lampshade              | Clear/Milky      |              |              |              |
| Color<br>Temperature   | 2700-6500К       |              |              |              |
| CRI                    | Ra>83            |              |              |              |
| Power Factor           | >0.95            |              |              |              |
| Working<br>Temperature | -20~+40°C        |              |              |              |
| Beam Angle             | 180°             |              |              |              |
| Lifespan               | 50.000hrs        |              |              |              |