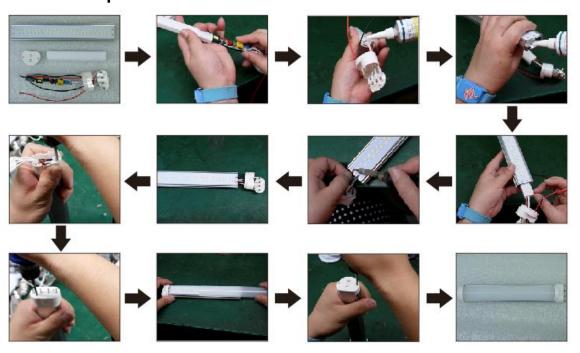

| 240g         | 330g         |
| Base                   | 2G11/GY10/G23    |              |              |              |
| Lampshade              | Clear/Milky      |              |              |              |
| Color<br>Temperature   | 2700-6500К       |              |              |              |
| CRI                    | Ra>83            |              |              |              |
| Power Factor           | >0.95            |              |              |              |
| Working<br>Temperature | -20~+40°C        |              |              |              |
| Beam Angle             | 180°             |              |              |              |
| Lifespan               | 50.000hrs        |              |              |              |





# **Production process**



## Aging



#### **Installation Notes**

#### (1) If magnetic ballast



remove electronic ballast

### Replace

| Wattage | CFL |
|---------|-----|
| 9W      | 18W |
| 15W     | 23W |
| 18W     | 40W |
| 22W     | 55W |

### **Applications**

It can be used in Residential Buildings, Home,Office, Meeting Room ,School, Library,Factory, Warehouse,Hotel, Casino,Parking Garage,Hospital,Commercial Center,Supermarket,Shopping mall,anywhere you want.