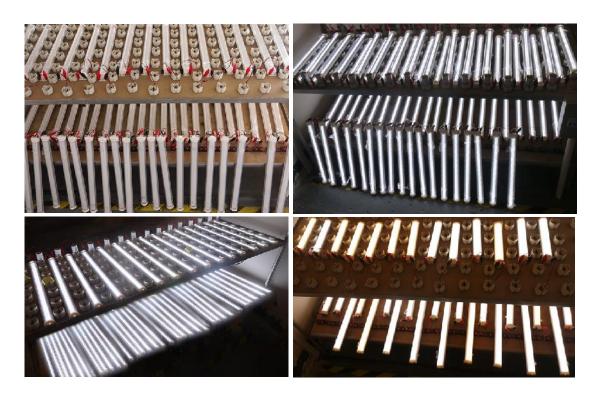

40g         | 330g         |
| Base                   | 2G11/GY10/G23    |              |              |              |
| Lampshade              | Clear/Milky      |              |              |              |
| Color<br>Temperature   | 2700-6500К       |              |              |              |
| CRI                    | Ra>83            |              |              |              |
| Power Factor           | >0.95            |              |              |              |
| Working<br>Temperature | -20~+40°C        |              |              |              |
| Beam Angle             | 180°             |              |              |              |
| Lifespan               | 50.000hrs        |              |              |              |





# **Production process**



## Aging



#### **Installation Notes**

#### (1) If magnetic ballast



remove electronic ballast

### Replace

| Wattage | CFL |
|---------|-----|
| 9W      | 18W |
| 15W     | 23W |
| 18W     | 40W |
| 22W     | 55W |

### **Applications**

It can be used in Residential Buildings, Home,Office, Meeting Room ,School, Library,Factory, Warehouse,Hotel, Casino,Parking Garage,Hospital,Commercial Center,Supermarket,Shopping mall,anywhere you want.