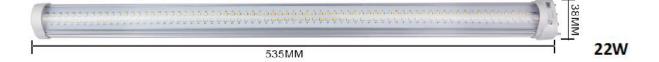

## **Specification**

|                        | ECO-2G11-9W      | ECO-2G11-15W | ECO-2G11-18W | ECO-2G11-22W |
|------------------------|------------------|--------------|--------------|--------------|
| Input Voltage          | AC100-277V       |              |              |              |
| LED light source       | Epistar 2835 SMD |              |              |              |
| LED Qty                | 48pcs            | 76pcs        | 96pcs        | 148pcs       |
| Rated Power            | 9W               | 15W          | 18W          | 22W          |
| Luminous Flux          | 850LM            | 1350LM       | 1650LM       | 2200LM       |
| Dimension              | 225*38*28mm      | 320*38*28mm  | 410*38*28mm  | 535*38*28mm  |
| Net weight             | 180g             | 240g         | 240g         | 330g         |
| Base                   | 2G11/GY10/G23    |              |              |              |
| Lampshade              | Clear/Milky      |              |              |              |
| Color<br>Temperature   | 2700-6500К       |              |              |              |
| CRI                    | Ra>83            |              |              |              |
| Power Factor           | >0.95            |              |              |              |
| Working<br>Temperature | -20~+40°C        |              |              |              |
| Beam Angle             | 180°             |              |              |              |
| Lifespan               | 50.000hrs        |              |              |              |