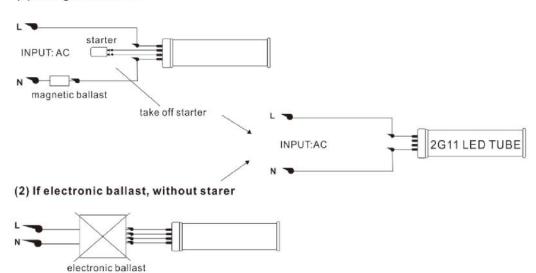

#### **Installation Notes**

#### (1) If magnetic ballast

remove electronic ballast