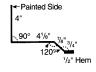

**19a. Transition Flashing** – Prevents leaks when you have change in roof pitch.



**19b. Notched Transition Flashing** – Prevents leaks when you have change in roof pitch.



**20a. Gambrel Flashing** – Prevents leaks when you have change in roof pitch.



**20b. Notched Gambrel Flashing** – Prevents leaks when you have change in roof pitch.



**21. Preformed Valley** – Prevents leaks where you have a valley on the roof.



**22. T-Style Roof Edge** – Diverts water away from house along entire eave.



**Pipe Boot**– Prevents leaks around pipes.







P.O. Box 229 • Fayetteville, NC 28302 • (910) 483-2195 • Fax: (910) 483-1091 www.unioncorrugating.com





Give your home a beautiful and long lasting roof with our metal roofing trims and accessories.





1/2" Hem 1/2" Hem













































6"T-STYLE