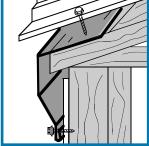

## RESIDENTIAL METAL ROOFING TRIM

**2. Ridge Cap** – Caps off roof peak, prevents leaks.

**3. Rake Trim** – Seals off where end wall panels meet roof panels.

**4. Gable Trim** – Seals off side of building where roof meets end wall, prevents leaks.