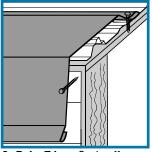

**11. Side Wall Trim** – Prevents leaks where a side wall connects to a lower roof.

**13. Fascia Trim** – Conceals rafter edge. Also used to cover door jambs.

**14. Eave Trim** – Conceals rafter end for a building with a small eave over-hang.