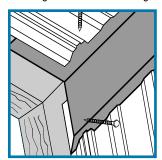

## RESIDENTIAL METAL ROOFING TRIM

**2. Ridge Cap** – Caps off roof peak, prevents leaks.

**3. Rake Trim** – Seals off where end wall panels meet roof panels.

**4. Gable Trim** – Seals off side of building where roof meets end wall, prevents leaks.