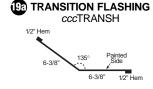

**19a. Transition Flashing** – Prevents leaks when you have change in roof pitch.

**19b. Notched Transition Flashing** – Prevents leaks when you have change in roof pitch.

**20a. Gambrel Flashing** – Prevents leaks when you have change in roof pitch.