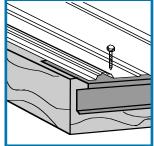

**11. Side Wall Trim** – Prevents leaks where a side wall connects to a lower roof.

**13. Fascia Trim** – Conceals rafter edge. Also used to cover door jambs.

**14. Eave Trim** – Conceals rafter end for a building with a small eave over-hang.