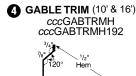

## RESIDENTIAL METAL ROOFING TRIM

**2. Ridge Cap** – Caps off roof peak, prevents leaks.

**3. Rake Trim** – Seals off where end wall panels meet roof panels.

**4. Gable Trim** – Seals off side of building where roof meets end wall, prevents leaks.