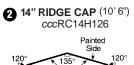

## RESIDENTIAL METAL ROOFING TRIM

**2. Ridge Cap** – Caps off roof peak, prevents leaks.

**3. Rake Trim** – Seals off where end wall panels meet roof panels.

**4. Gable Trim** – Seals off side of building where roof meets end wall, prevents leaks.