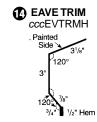

**11. Side Wall Trim** – Prevents leaks where a side wall connects to a lower roof.

**13. Fascia Trim** – Conceals rafter edge. Also used to cover door jambs.

**14. Eave Trim** – Conceals rafter end for a building with a small eave over-hang.