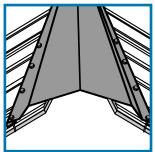

**20b. Notched Gambrel Flashing** – Prevents leaks when you have change in roof pitch.

**21. Preformed Valley** – Prevents leaks where you have a valley on the roof.

**22. T-Style Roof Edge** – Diverts water away from house along entire eave.