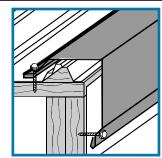

**16a. End Wall** – Prevents leaks where an end wall connects to a lower roof.

**16b. Notched End Wall** – Prevents leaks where an end wall connects to a lower roof.

17. One Piece Fascia & Soffit – Conceals rafter edges for a building with a 12" overhang.