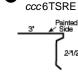

Prevents leaks when you have change in roof pitch.



**19b. Notched Transition Flashing** – Prevents leaks when you have change in roof pitch.



**20a. Gambrel Flashing** – Prevents leaks when you have change in roof pitch.



**20b. Notched Gambrel Flashing** – Prevents leaks when you have change in roof pitch.



**21. Preformed Valley** – Prevents leaks where you have a valley on the roof.



**22. T-Style Roof Edge** – Diverts water away from house along entire eave.



**Pipe Boot**– Prevents leaks around pipes.







P.O. Box 229 • Fayetteville, NC 28302 • (910) 483-2195 • Fax: (910) 483-1091 www.unioncorrugating.com





Give your home a beautiful and long lasting roof with our metal roofing trims and accessories.





1/2" Hem 1/2" Hem













































6"T-STYLE