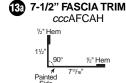

**11. Side Wall Trim** – Prevents leaks where a side wall connects to a lower roof.

**13. Fascia Trim** – Conceals rafter edge. Also used to cover door jambs.

**14. Eave Trim** – Conceals rafter end for a building with a small eave over-hang.