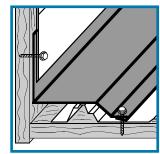

**19a. Transition Flashing** – Prevents leaks when you have change in roof pitch.

**19b. Notched Transition Flashing** – Prevents leaks when you have change in roof pitch.

**20a. Gambrel Flashing** – Prevents leaks when you have change in roof pitch.