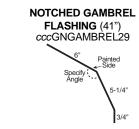

**20b. Notched Gambrel Flashing** – Prevents leaks when you have change in roof pitch.

**21. Preformed Valley** – Prevents leaks where you have a valley on the roof.

**22. T-Style Roof Edge** – Diverts water away from house along entire eave.