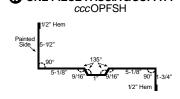

**16a. End Wall** – Prevents leaks where an end wall connects to a lower roof.

**16b. Notched End Wall** – Prevents leaks where an end wall connects to a lower roof.

17. One Piece Fascia & Soffit – Conceals rafter edges for a building with a 12" overhang.