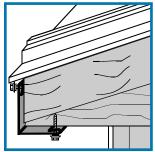

## RESIDENTIAL METAL ROOFING TRIM

**2. Ridge Cap** – Caps off roof peak, prevents leaks.

**3. Rake Trim** – Seals off where end wall panels meet roof panels.

**4. Gable Trim** – Seals off side of building where roof meets end wall, prevents leaks.