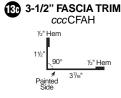

**11. Side Wall Trim** – Prevents leaks where a side wall connects to a lower roof.

**13. Fascia Trim** – Conceals rafter edge. Also used to cover door jambs.

**14. Eave Trim** – Conceals rafter end for a building with a small eave over-hang.