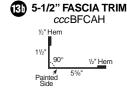

**11. Side Wall Trim** – Prevents leaks where a side wall connects to a lower roof.

**13. Fascia Trim** – Conceals rafter edge. Also used to cover door jambs.

**14. Eave Trim** – Conceals rafter end for a building with a small eave over-hang.