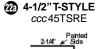

**20b. Notched Gambrel Flashing** – Prevents leaks when you have change in roof pitch.

**21. Preformed Valley** – Prevents leaks where you have a valley on the roof.

**22. T-Style Roof Edge** – Diverts water away from house along entire eave.