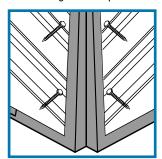

**16a. End Wall** – Prevents leaks where an end wall connects to a lower roof.

**16b. Notched End Wall** – Prevents leaks where an end wall connects to a lower roof.

17. One Piece Fascia & Soffit – Conceals rafter edges for a building with a 12" overhang.