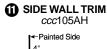

**11. Side Wall Trim** – Prevents leaks where a side wall connects to a lower roof.

**13. Fascia Trim** – Conceals rafter edge. Also used to cover door jambs.

**14. Eave Trim** – Conceals rafter end for a building with a small eave over-hang.