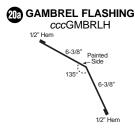

**19a. Transition Flashing** – Prevents leaks when you have change in roof pitch.

**19b. Notched Transition Flashing** – Prevents leaks when you have change in roof pitch.

**20a. Gambrel Flashing** – Prevents leaks when you have change in roof pitch.

**20b. Notched Gambrel Flashing** – Prevents leaks when you have change in roof pitch.

**21. Preformed Valley** – Prevents leaks where you have a valley on the roof.

**22. T-Style Roof Edge** – Diverts water away from house along entire eave.