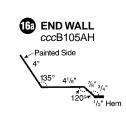

**16a. End Wall** – Prevents leaks where an end wall connects to a lower roof.

**16b. Notched End Wall** – Prevents leaks where an end wall connects to a lower roof.

17. One Piece Fascia & Soffit – Conceals rafter edges for a building with a 12" overhang.