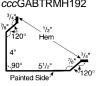

## RESIDENTIAL METAL ROOFING TRIM

**2. Ridge Cap** – Caps off roof peak, prevents leaks.

**3. Rake Trim** – Seals off where end wall panels meet roof panels.

**4. Gable Trim** – Seals off side of building where roof meets end wall, prevents leaks.