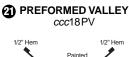

**20b. Notched Gambrel Flashing** – Prevents leaks when you have change in roof pitch.

**21. Preformed Valley** – Prevents leaks where you have a valley on the roof.

**22. T-Style Roof Edge** – Diverts water away from house along entire eave.