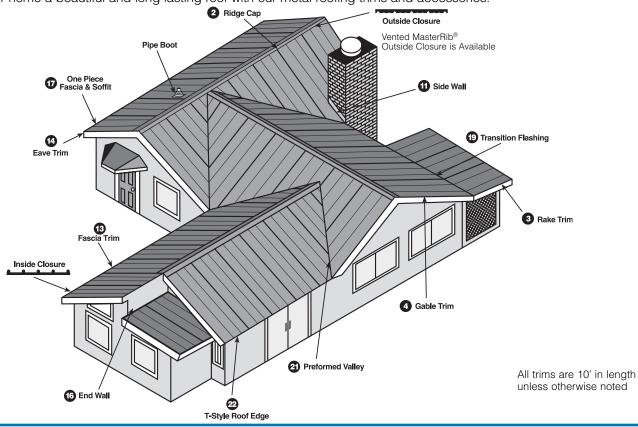

## RESIDENTIAL METAL ROOFING TRIM

**2. Ridge Cap** – Caps off roof peak, prevents leaks.

**3. Rake Trim** – Seals off where end wall panels meet roof panels.

**4. Gable Trim** – Seals off side of building where roof meets end wall, prevents leaks.

**11. Side Wall Trim** – Prevents leaks where a side wall connects to a lower roof.

**13. Fascia Trim** – Conceals rafter edge. Also used to cover door jambs.

**14. Eave Trim** – Conceals rafter end for a building with a small eave over-hang.

**16a. End Wall** – Prevents leaks where an end wall connects to a lower roof.

**16b. Notched End Wall** – Prevents leaks where an end wall connects to a lower roof.

17. One Piece Fascia & Soffit – Conceals rafter edges for a building with a 12" overhang.

**19a. Transition Flashing** – Prevents leaks when you have change in roof pitch.

**19b. Notched Transition Flashing** – Prevents leaks when you have change in roof pitch.

**20a. Gambrel Flashing** – Prevents leaks when you have change in roof pitch.

**20b. Notched Gambrel Flashing** – Prevents leaks when you have change in roof pitch.

**21. Preformed Valley** – Prevents leaks where you have a valley on the roof.

**22. T-Style Roof Edge** – Diverts water away from house along entire eave.

**Pipe Boot**– Prevents leaks around pipes.

P.O. Box 229 • Fayetteville, NC 28302 • (910) 483-2195 • Fax: (910) 483-1091 www.unioncorrugating.com

Give your home a beautiful and long lasting roof with our metal roofing trims and accessories.