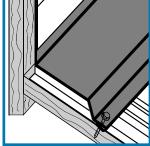

**11. Side Wall Trim** – Prevents leaks where a side wall connects to a lower roof.

**13. Fascia Trim** – Conceals rafter edge. Also used to cover door jambs.

**14. Eave Trim** – Conceals rafter end for a building with a small eave over-hang.