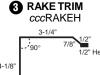

## RESIDENTIAL METAL ROOFING TRIM

**2. Ridge Cap** – Caps off roof peak, prevents leaks.

**3. Rake Trim** – Seals off where end wall panels meet roof panels.

**4. Gable Trim** – Seals off side of building where roof meets end wall, prevents leaks.