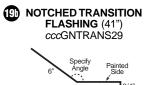

**19a. Transition Flashing** – Prevents leaks when you have change in roof pitch.

**19b. Notched Transition Flashing** – Prevents leaks when you have change in roof pitch.

**20a. Gambrel Flashing** – Prevents leaks when you have change in roof pitch.