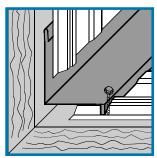

**16a. End Wall** – Prevents leaks where an end wall connects to a lower roof.

**16b. Notched End Wall** – Prevents leaks where an end wall connects to a lower roof.

17. One Piece Fascia & Soffit – Conceals rafter edges for a building with a 12" overhang.