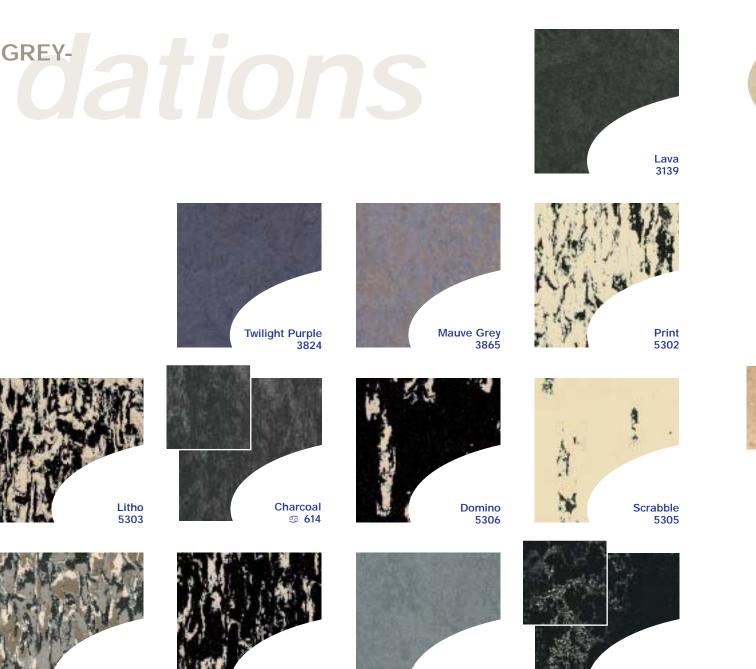

## GREY-

**♦** 622

Arabesque 3123

Nomad

3868

### GREY-

Sgraffito

5301

NEUTRAL

Libretto