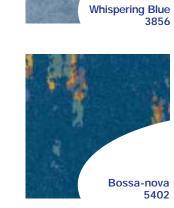

# The state of the s

Dutch Sky 3863

3828

Blue

<sup>◆</sup> Available in tile only (13" x 13" tile size).