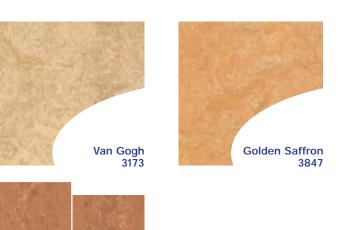

### NEUTRAL Granada 3405 Himalaya Calypso 5403 Coffee Manhattan 3864 **95** 784 Ivory **Snow White** Calico **9608** 3135 **95** 713

Tan Pink

3077

**Natural Corn** 

3846

Rosato

3120

Milo

5050

Sahara

3174

Sepia 3143

Caramello

Available in sheet and tile.

<sup>◆</sup> Available in tile only (13" x 13" tile size).

Whether you just want to cover your tracks, or take the road less traveled, Marmoleum's welding rod strips can help customize your floor design. Use them to create a seamless floor by welding the seams together with R3030 a matching color rod where pieces of R3856 Marmoleum meet. Or integrate the welding rods as their own design elements in R3055 contrasting colors, even when you don't MC5037<sup>\*</sup> need to fill in seams.