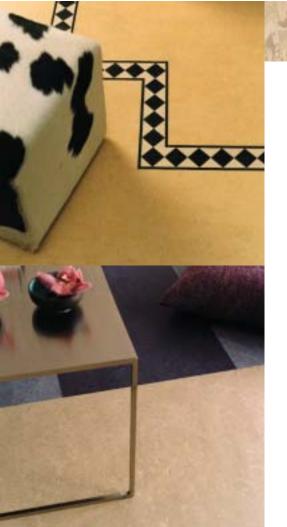

### FUN in *your* environment.

Why should all the art be on the walls? With more than 100 colors, you can design the floor for any space, and make it yours.

With 13 standard configurations, you can select your style and any of the 100+ colors in Marmoleum's Design-It-Yourself Borders & Corners. These elements can add unique custom features to your floor design. Who said borders meant limits?

**Spiral** 

Borders are 4 3/8" x 39 3/8" corners are 4 3/8" x 4 3/8";