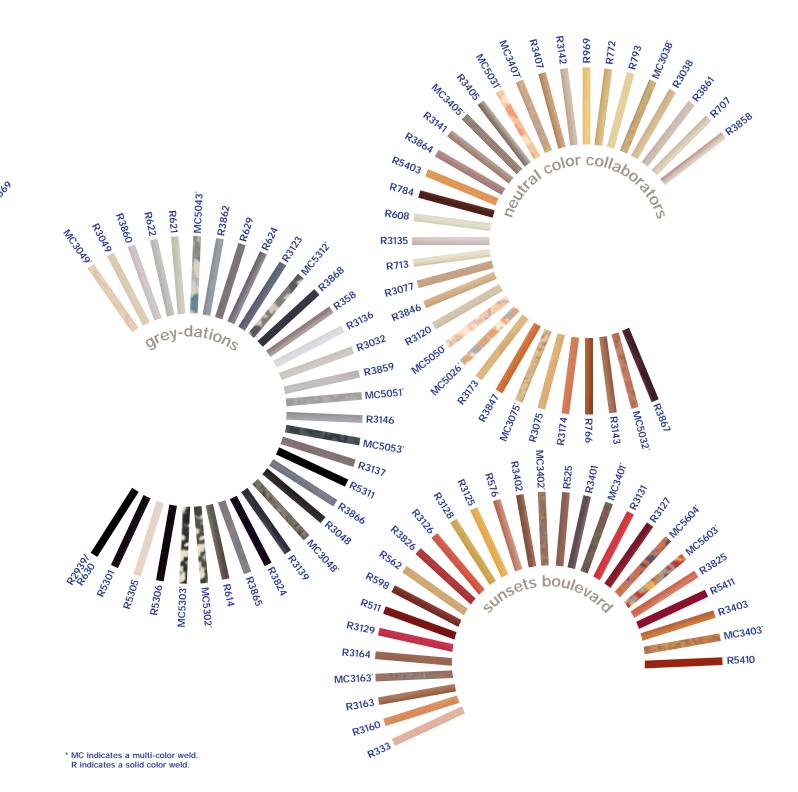

5050

Sahara

3174

Sepia 3143

Caramello

Available in sheet and tile.

<sup>◆</sup> Available in tile only (13" x 13" tile size).

Whether you just want to cover your tracks, or take the road less traveled, Marmoleum's welding rod strips can help customize your floor design. Use them to create a seamless floor by welding the seams together with R3030 a matching color rod where pieces of R3856 Marmoleum meet. Or integrate the welding rods as their own design elements in R3055 contrasting colors, even when you don't MC5037<sup>\*</sup> need to fill in seams.

R5402

R3406

■ MC3406

2939 Black Marmoleum

with contrasting R3128 welding rod

Got a design? Marmoleum welding rods will help you floor it!