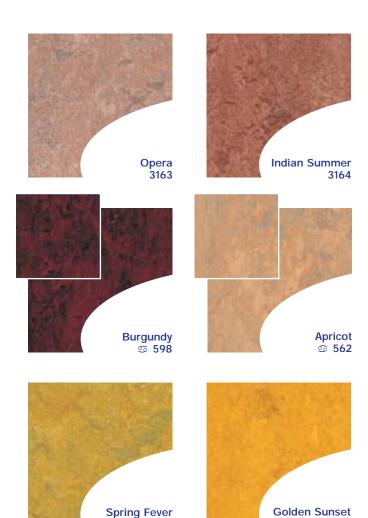

### So much better than just the red carpet treatment.

Forget carpet. Marmoleum is a floor of a different color. More than 100 colors, in fact. And with so many hues to choose from, Marmoleum is only waiting on you to create a work of art.