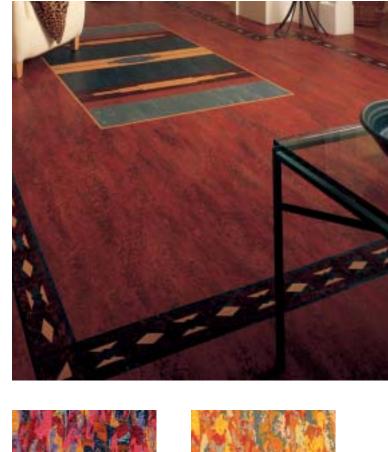

### FUN in *your* environment.

Why should all the art be on the walls? With more than 100 colors, you can design the floor for any space, and make it yours.

With 13 standard configurations, you can select your style and any of the 100+ colors in Marmoleum's Design-It-Yourself Borders & Corners. These elements can add unique custom features to your floor design. Who said borders meant limits?

"Square feet?" Not with this floor, baby. Marmoleum is great looking, comfortable and warm to the touch. And no matter how "loud" your personal design, Marmoleum is quiet beneath your feet. You won't want to cover this floor with rugs.