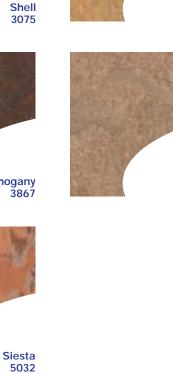

### NEUTRAL Granada 3405 Himalaya Calypso 5403 Coffee Manhattan 3864 **95** 784 Ivory **Snow White** Calico **9608** 3135 **95** 713

Tan Pink

3077

**Natural Corn** 

3846

Rosato

3120

Milo

5050

Sahara

3174

Sepia 3143

Caramello

Available in sheet and tile.

<sup>◆</sup> Available in tile only (13" x 13" tile size).

Whether you just want to cover your tracks, or take the road less traveled, Marmoleum's welding rod strips can help customize your floor design. Use them to create a seamless floor by welding the seams together with R3030 a matching color rod where pieces of R3856 Marmoleum meet. Or integrate the welding rods as their own design elements in R3055 contrasting colors, even when you don't MC5037<sup>\*</sup> need to fill in seams.