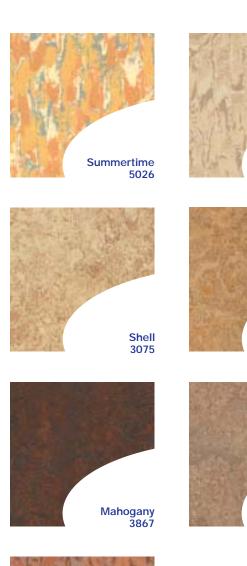

### NEUTRAL Granada 3405 Himalaya Calypso 5403 Coffee Manhattan 3864 **95** 784 Ivory **Snow White** Calico **9608** 3135 **95** 713

Tan Pink

3077

**Natural Corn** 

3846

Rosato

3120

Milo

5050

Sahara

3174

Sepia 3143

Caramello

Available in sheet and tile.

<sup>◆</sup> Available in tile only (13" x 13" tile size).

Whether you just want to cover your tracks, or take the road less traveled, Marmoleum's welding rod strips can help customize your floor design. Use them to create a seamless floor by welding the seams together with R3030 a matching color rod where pieces of R3856 Marmoleum meet. Or integrate the welding rods as their own design elements in R3055 contrasting colors, even when you don't MC5037<sup>\*</sup> need to fill in seams.