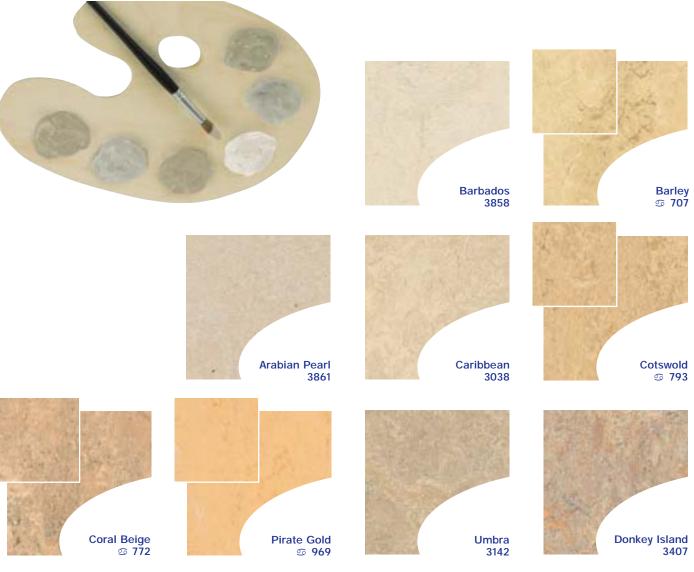

### NEUTRAL Granada 3405 Himalaya Calypso 5403 Coffee Manhattan 3864 **95** 784 Ivory **Snow White** Calico **9608** 3135 **95** 713

Tan Pink

3077

**Natural Corn** 

3846

Rosato

3120

Milo

5050

Sahara

3174

Sepia 3143

Caramello

Available in sheet and tile.

<sup>◆</sup> Available in tile only (13" x 13" tile size).

Whether you just want to cover your tracks, or take the road less traveled, Marmoleum's welding rod strips can help customize your floor design. Use them to create a seamless floor by welding the seams together with R3030 a matching color rod where pieces of R3856 Marmoleum meet. Or integrate the welding rods as their own design elements in R3055 contrasting colors, even when you don't MC5037<sup>\*</sup> need to fill in seams.