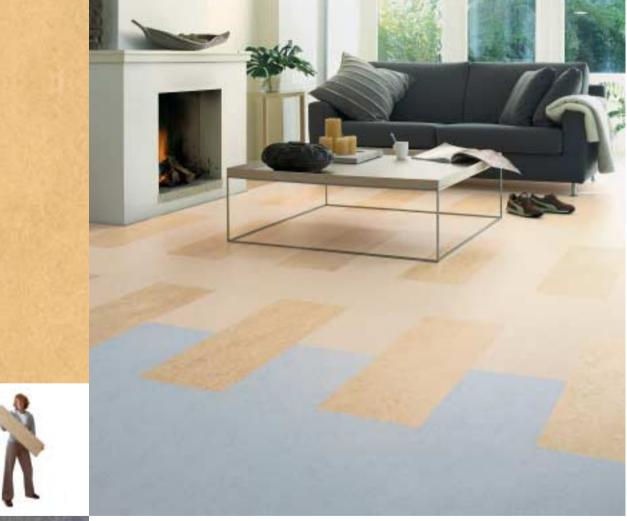

### A hundred and one options

Combinations of colours and patterns decide the effect. Use quiet shades for a neutral, functional background or experiment with daring splashes of colour. Brighten up your home with cheerful hues or use clear, refreshing colours for a soothing atmosphere. Use light tones to make your room look bigger or make awkward spaces cosy with a selection of warm colours.

A smooth Marmoleum floor in your single favourite colour is always beautiful. But since the flexible mix-and-match system lets you juggle colours easily, why not be creative with different shades or patterns possible with Marmoleum click, squares and other accessories?

# Same place, different face

It is largely your choice of colours and pattern that determines the atmosphere you create. Warm orange and brown hues will make your house cosy and warm, while bluish and green tones will give you fresh and clear space. To make the very best of all the possibilities offered by Marmoleum click, we recommend that you bear the following practical tips in mind. But when all's said and done, there are no rules when it comes to personal preferences!