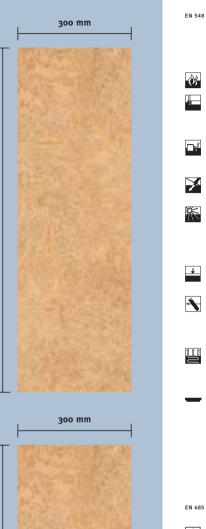

## **MARMOLEUM®** click

Marmoleum click is available in panels of 91 x 30 cm. They are approx. 9.8 mm thick and are supplied in boxes of about 1.91 square metres (7 panels).

Marmoleum click: 910 x 300 mm 🛛 Marmoleum click square: 300 x 300 mm

910 mm

mm

300