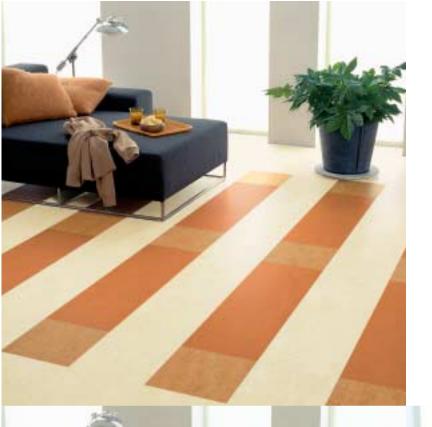

A smooth Marmoleum floor in your single favourite colour is always beautiful. But since the flexible mix-and-match system lets you juggle colours easily, why not be creative with different shades or patterns possible with Marmoleum click, squares and other accessories?

Marmoleum is a natural product, so all the colours have been inspired by the richness of nature. Deep Verdi Green, soft yellow Caribbean and warm African Sand, for example. Of course, Marmoleum click also looks well in combination with other materials, like stone or wood.