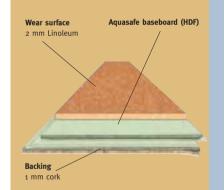

#### **Back to Nature**

Marmoleum click has a top layer of linoleum made from predominantly harvestable, natural raw materials, ecologically produced. The main ingredient is natural linseed oil, which is mixed with rosin, limestone, and pigments. Compressed onto a jute fabric under high pressure, the result is an extremely durable and natural flooring.

## **MARMOLEUM®** click

Marmoleum click is available in panels of 91 x 30 cm. They are approx. 9.8 mm thick and are supplied in boxes of about 1.91 square metres (7 panels).

Marmoleum click: 910 x 300 mm 🛛 Marmoleum click square: 300 x 300 mm