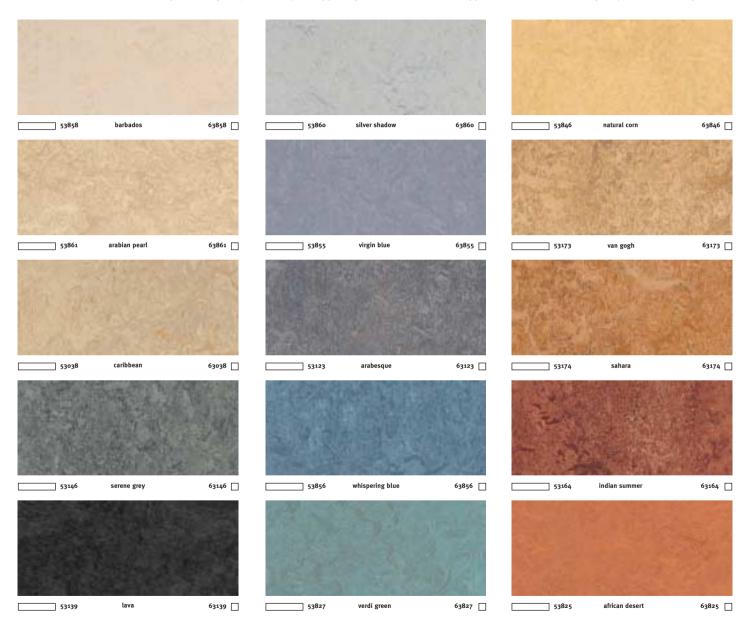

53855 virgin blue, 53856 whispering blue, 63858 barbados Kitchen in cooperation with Pol's Potten (glasses).

000000

1.5

53139 lava, 53861 arabian pearl

53825 african desert, 53827 verdi green, 53846 natural corn, 53856 whispering blue In cooperation with Pol's Potten (glasses). Y Y