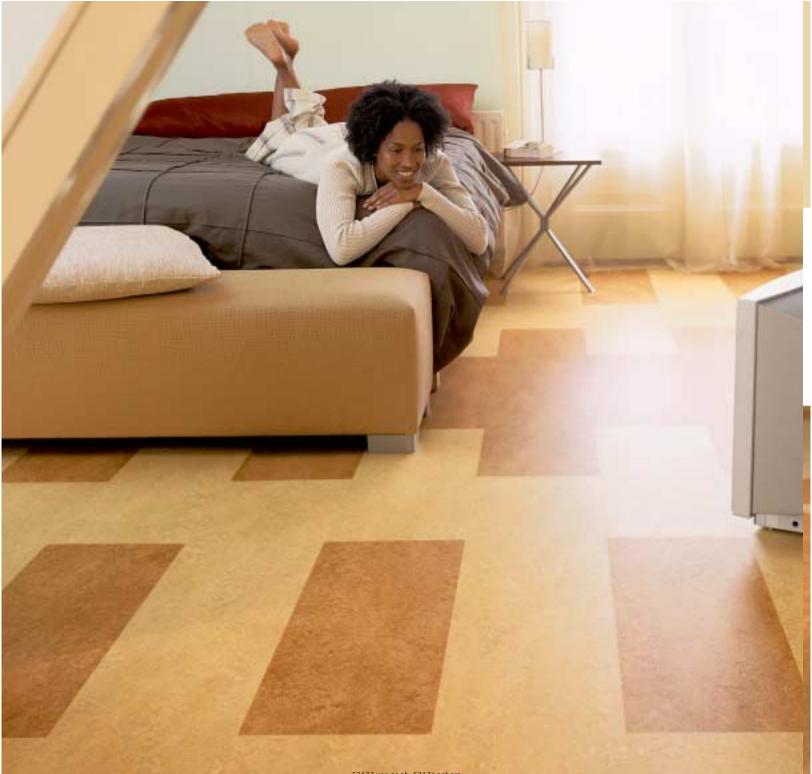

53825 african desert, 53827 verdi green, 53846 natural corn, 53856 whispering blue In cooperation with Pol's Potten (glasses). Y Y

# Same place, different face

It is largely your choice of colours and pattern that determines the atmosphere you create. Warm orange and brown hues will make your house cosy and warm, while bluish and green tones will give you fresh and clear space. To make the very best of all the possibilities offered by Marmoleum click, we recommend that you bear the following practical tips in mind. But when all's said and done, there are no rules when it comes to personal preferences!