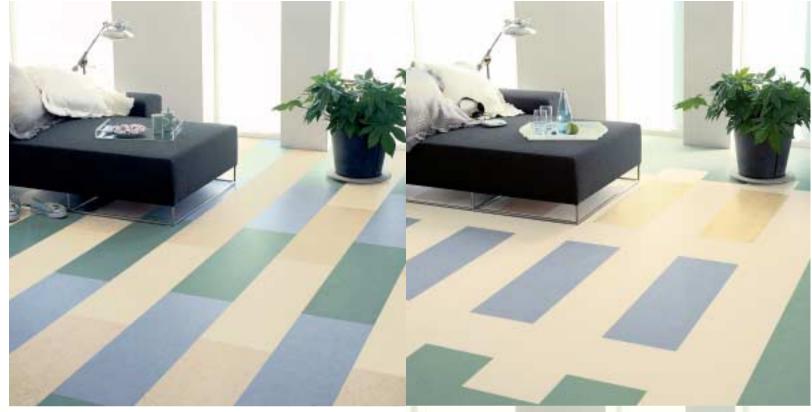

A smooth Marmoleum floor in your single favourite colour is always beautiful. But since the flexible mix-and-match system lets you juggle colours easily, why not be creative with different shades or patterns possible with Marmoleum click, squares and other accessories?

Once you have decided on colour and atmosphere, you can unleash your creativity to design your own floor. Don't forget to make a sketch based on the actual size of your room, and remember to take the width of the material into account, too.