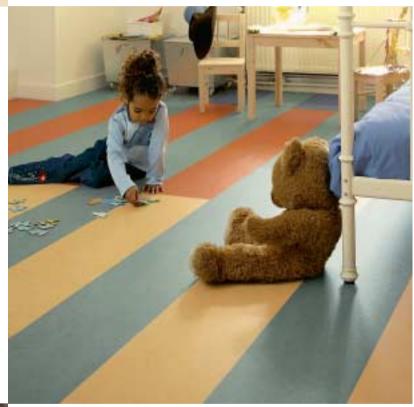

Marmoleum click is a high-quality product and the ideal flooring for most rooms in the house, from the hallway, kitchen and children's rooms, where traffic is likely to be heaviest, to the living room, study or bedroom. The only places it's not suitable for are 'wet' rooms like the bathroom or sauna.

Page 7, kitchen

Page 8, bedroom

Page 14

Page 7, kitchen

Page 10, hall

Page 12, children's room

Page 15