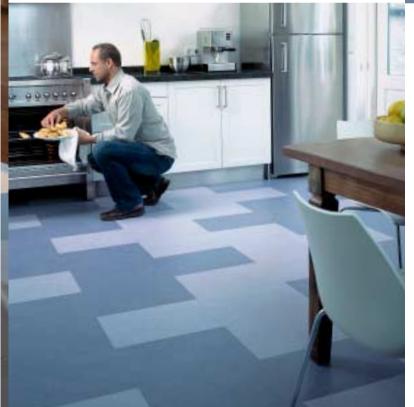

Marmoleum click is a high-quality product and the ideal flooring for most rooms in the house, from the hallway, kitchen and children's rooms, where traffic is likely to be heaviest, to the living room, study or bedroom. The only places it's not suitable for are 'wet' rooms like the bathroom or sauna.

53855 virgin blue, 53856 whispering blue, 63858 barbados Kitchen in cooperation with Pol's Potten (glasses).

000000

1.5