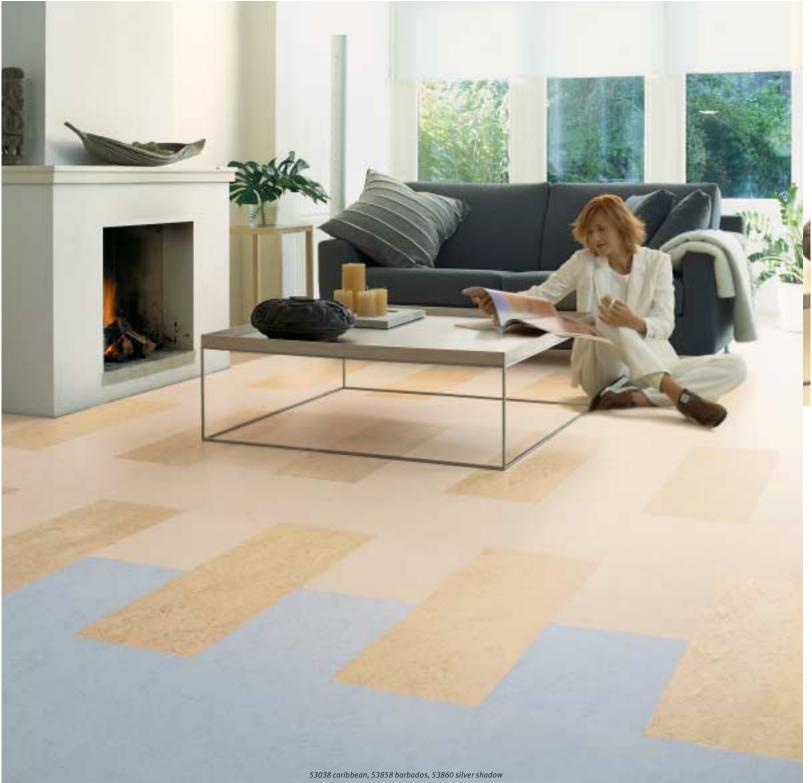

53855 virgin blue, 53856 whispering blue, 63858 barbados Kitchen in cooperation with Pol's Potten (glasses).

000000

1.5

A smooth Marmoleum floor in your single favourite colour is always beautiful. But since the flexible mix-and-match system lets you juggle colours easily, why not be creative with different shades or patterns possible with Marmoleum click, squares and other accessories?

Marmoleum is a natural product, so all the colours have been inspired by the richness of nature. Deep Verdi Green, soft yellow Caribbean and warm African Sand, for example. Of course, Marmoleum click also looks well in combination with other materials, like stone or wood.