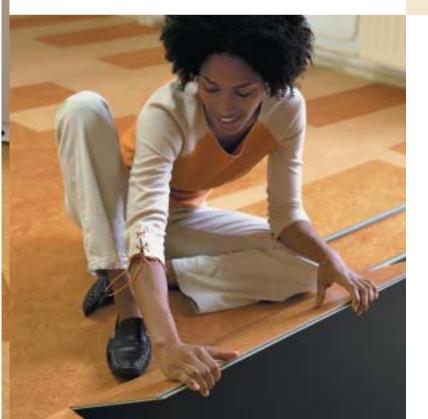

### Easy to install

Your Marmoleum click floor is easily installed. The flooring slots together with a simple 'In & Out' system that allows you to simply 'click' the panels into place. Marmoleum click panels are nice and wide, so a good smooth floor is quickly finished. And no glue is required, so the floor can be walked on immediately after installation.

Marmoleum click can be installed on almost every type of floor. Only if the floor or underlay is very uneven (differences of 2 mm or more) you will need to even it out before installing your Marmoleum click. Of course, you can also choose to have the floor installed by your Marmoleum click retailer.