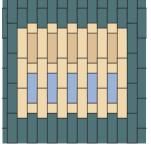

### A hundred and one options

Combinations of colours and patterns decide the effect. Use quiet shades for a neutral, functional background or experiment with daring splashes of colour. Brighten up your home with cheerful hues or use clear, refreshing colours for a soothing atmosphere. Use light tones to make your room look bigger or make awkward spaces cosy with a selection of warm colours.

A smooth Marmoleum floor in your single favourite colour is always beautiful. But since the flexible mix-and-match system lets you juggle colours easily, why not be creative with different shades or patterns possible with Marmoleum click, squares and other accessories?

# Same place, different face

It is largely your choice of colours and pattern that determines the atmosphere you create. Warm orange and brown hues will make your house cosy and warm, while bluish and green tones will give you fresh and clear space. To make the very best of all the possibilities offered by Marmoleum click, we recommend that you bear the following practical tips in mind. But when all's said and done, there are no rules when it comes to personal preferences!