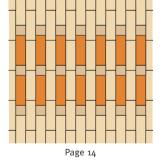

### A hundred and one options

Combinations of colours and patterns decide the effect. Use quiet shades for a neutral, functional background or experiment with daring splashes of colour. Brighten up your home with cheerful hues or use clear, refreshing colours for a soothing atmosphere. Use light tones to make your room look bigger or make awkward spaces cosy with a selection of warm colours.

A smooth Marmoleum floor in your single favourite colour is always beautiful. But since the flexible mix-and-match system lets you juggle colours easily, why not be creative with different shades or patterns possible with Marmoleum click, squares and other accessories?

# Same place, different face

It is largely your choice of colours and pattern that determines the atmosphere you create. Warm orange and brown hues will make your house cosy and warm, while bluish and green tones will give you fresh and clear space. To make the very best of all the possibilities offered by Marmoleum click, we recommend that you bear the following practical tips in mind. But when all's said and done, there are no rules when it comes to personal preferences!