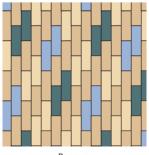

### A hundred and one options

Combinations of colours and patterns decide the effect. Use quiet shades for a neutral, functional background or experiment with daring splashes of colour. Brighten up your home with cheerful hues or use clear, refreshing colours for a soothing atmosphere. Use light tones to make your room look bigger or make awkward spaces cosy with a selection of warm colours.

A smooth Marmoleum floor in your single favourite colour is always beautiful. But since the flexible mix-and-match system lets you juggle colours easily, why not be creative with different shades or patterns possible with Marmoleum click, squares and other accessories?

# Same place, different face

It is largely your choice of colours and pattern that determines the atmosphere you create. Warm orange and brown hues will make your house cosy and warm, while bluish and green tones will give you fresh and clear space. To make the very best of all the possibilities offered by Marmoleum click, we recommend that you bear the following practical tips in mind. But when all's said and done, there are no rules when it comes to personal preferences!