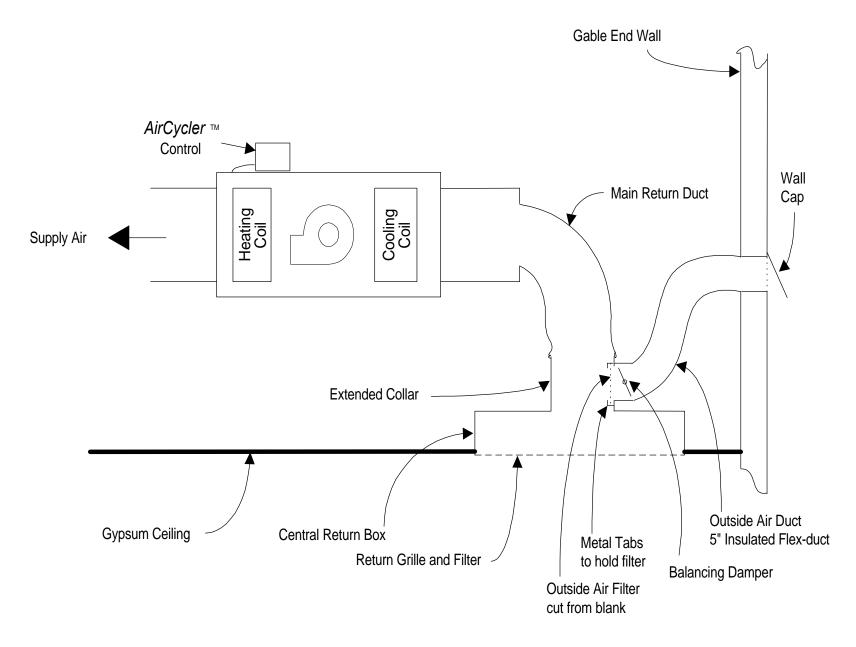

Figure 3 Attic mounted air handler configuration of central-fan-integrated supply ventilation, higher pressure connection

Figure 4 Attic mounted air handler configuration of central-fan-integrated supply ventilation, lower pressure connection