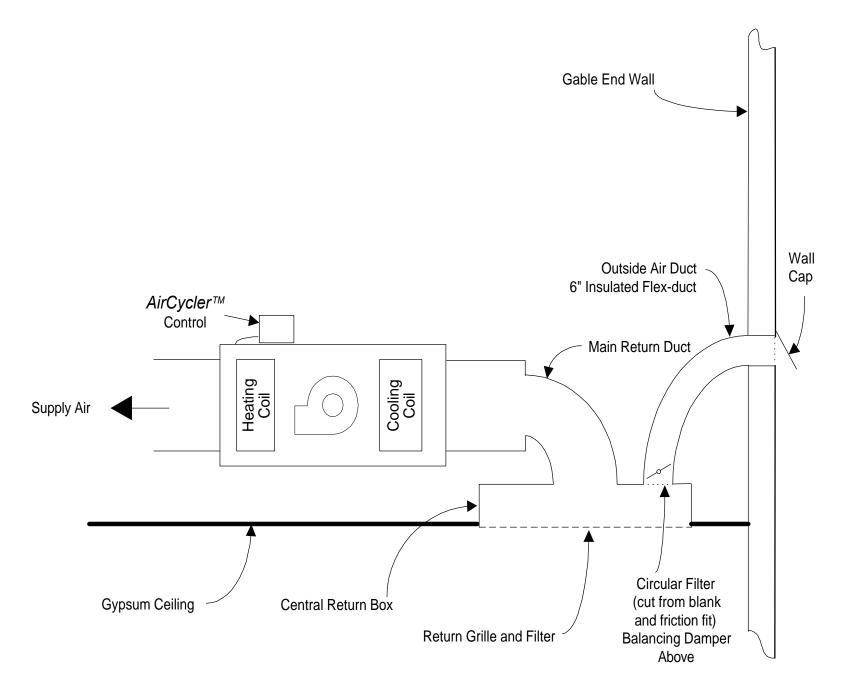

Figure 3 Attic mounted air handler configuration of central-fan-integrated supply ventilation, higher pressure connection

Figure 4 Attic mounted air handler configuration of central-fan-integrated supply ventilation, lower pressure connection