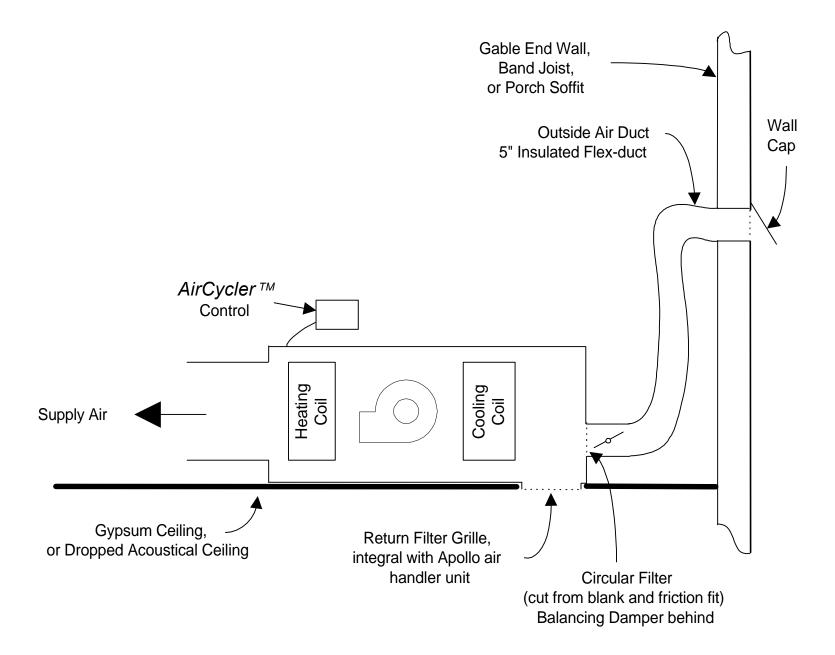

Figure 5 Ceiling mounted combo system configuration for central-fan-integrated supply ventilation, top inlet

Figure 6 Ceiling mounted combo system air handler configuration for central-fan-integrated supply ventilation, side inlet