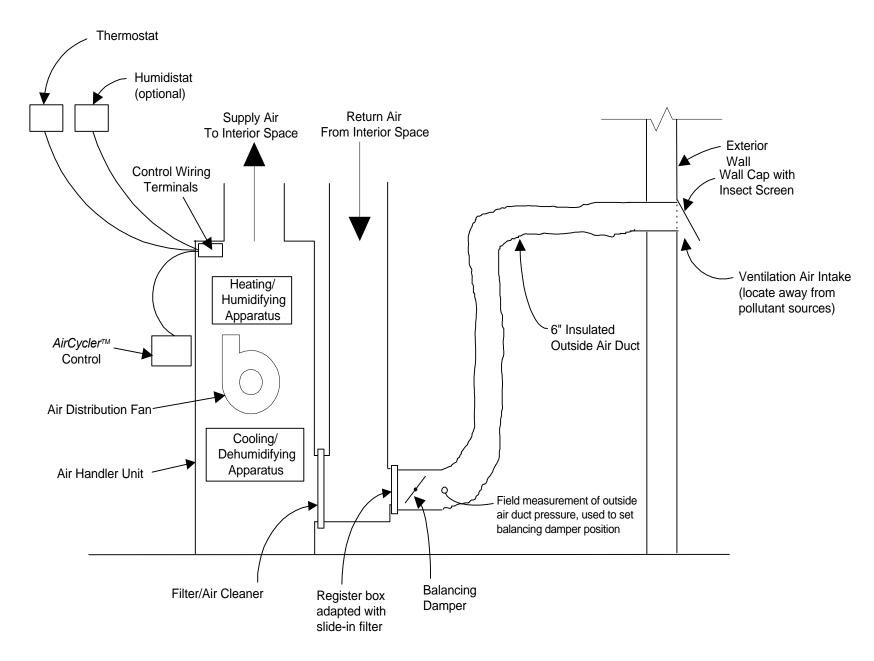

Figure 1 Hot-humid climate, interior closet configuration of central-fan-integrated supply ventilation, with stand-alone dehumidifier

Figure 2 Basement or interior closet configuration of central-fan-integrated supply ventilation