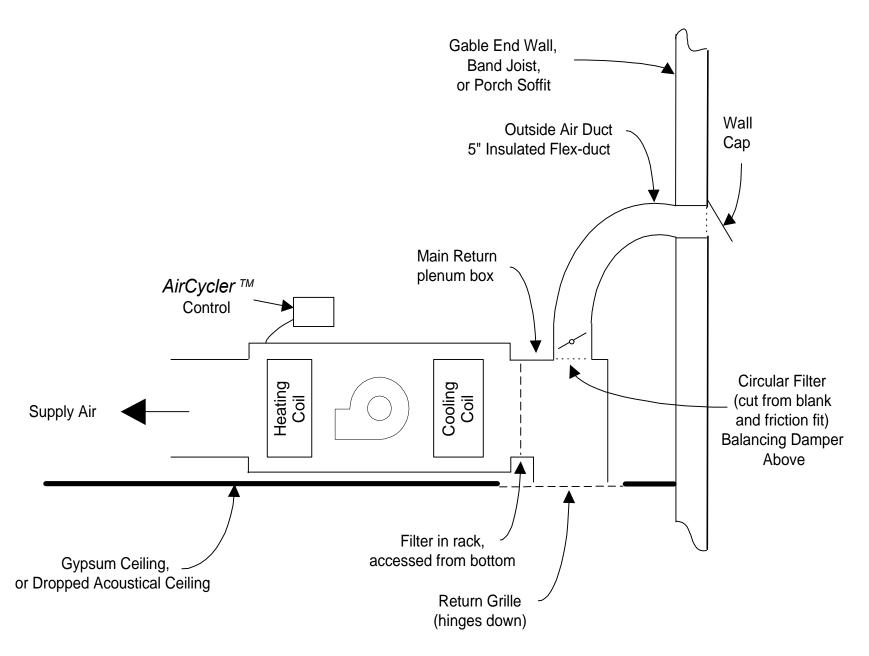

Figure 5 Ceiling mounted combo system configuration for central-fan-integrated supply ventilation, top inlet

Figure 6 Ceiling mounted combo system air handler configuration for central-fan-integrated supply ventilation, side inlet