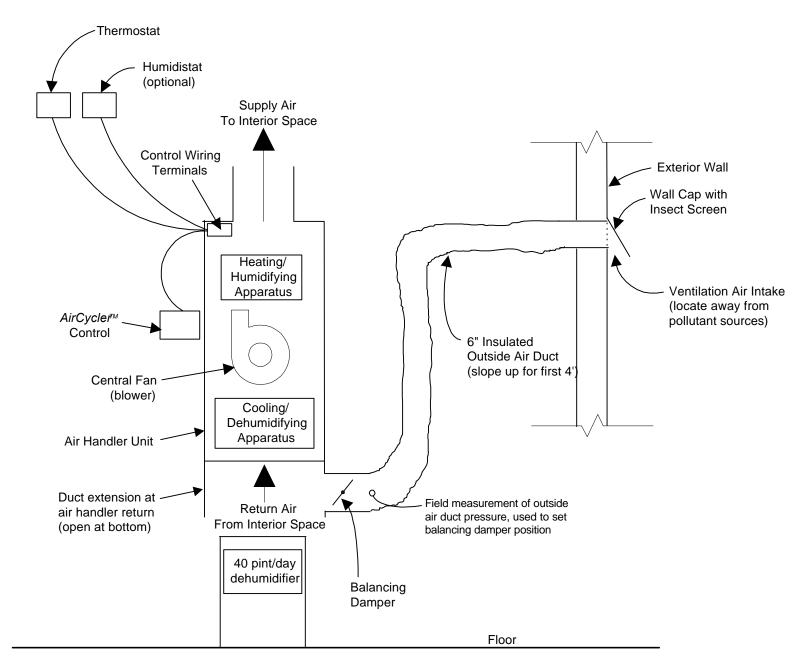

Figure 1 Hot-humid climate, interior closet configuration of central-fan-integrated supply ventilation, with stand-alone dehumidifier

Figure 2 Basement or interior closet configuration of central-fan-integrated supply ventilation