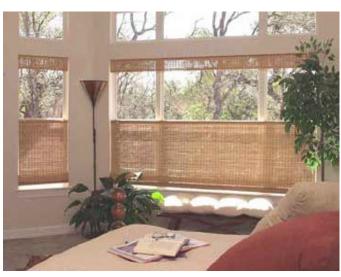

## EarthShade - Earth and Human Friendly Window Treatments

These truly natural window shades are made of non-toxic, environmentally sustainable, natural reeds, bamboos, grasses, and other natural plant fibers. Once gathered, these materials are woven into delightful patterns without the use of chemicals, dyes, or other harsh processing. The fabrics are then custom crafted into shades according to your window specifications. All of this is accomplished by a family operated vendor with locations in Mexico and the United States, now with its third generation proudly crafting these exquisite, artisan quality window treatments.

An exotic collection of hand-woven window shades custom crafted in 10 versatile operating styles.