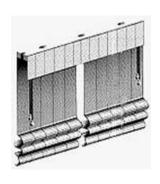

## EarthShade - Earth and Human Friendly Window Treatments

These truly natural window shades are made of non-toxic, environmentally sustainable, natural reeds, bamboos, grasses, and other natural plant fibers. Once gathered, these materials are woven into delightful patterns without the use of chemicals, dyes, or other harsh processing. The fabrics are then custom crafted into shades according to your window specifications. All of this is accomplished by a family operated vendor with locations in Mexico and the United States, now with its third generation proudly crafting these exquisite, artisan quality window treatments.

An exotic collection of hand-woven window shades custom crafted in 10 versatile operating styles.