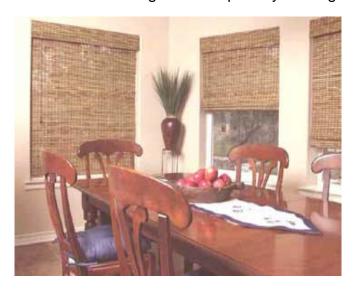

## EarthShade - Earth and Human Friendly Window Treatments

These truly natural window shades are made of non-toxic, environmentally sustainable, natural reeds, bamboos, grasses, and other natural plant fibers. Once gathered, these materials are woven into delightful patterns without the use of chemicals, dyes, or other harsh processing. The fabrics are then custom crafted into shades according to your window specifications. All of this is accomplished by a family operated vendor with locations in Mexico and the United States, now with its third generation proudly crafting these exquisite, artisan quality window treatments.

An exotic collection of hand-woven window shades custom crafted in 10 versatile operating styles.