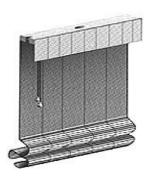

## EarthShade - Earth and Human Friendly Window Treatments

These truly natural window shades are made of non-toxic, environmentally sustainable, natural reeds, bamboos, grasses, and other natural plant fibers. Once gathered, these materials are woven into delightful patterns without the use of chemicals, dyes, or other harsh processing. The fabrics are then custom crafted into shades according to your window specifications. All of this is accomplished by a family operated vendor with locations in Mexico and the United States, now with its third generation proudly crafting these exquisite, artisan quality window treatments.

An exotic collection of hand-woven window shades custom crafted in 10 versatile operating styles.