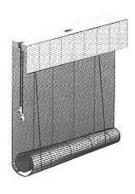

## EarthShade - Earth and Human Friendly Window Treatments

These truly natural window shades are made of non-toxic, environmentally sustainable, natural reeds, bamboos, grasses, and other natural plant fibers. Once gathered, these materials are woven into delightful patterns without the use of chemicals, dyes, or other harsh processing. The fabrics are then custom crafted into shades according to your window specifications. All of this is accomplished by a family operated vendor with locations in Mexico and the United States, now with its third generation proudly crafting these exquisite, artisan quality window treatments.

An exotic collection of hand-woven window shades custom crafted in 10 versatile operating styles.